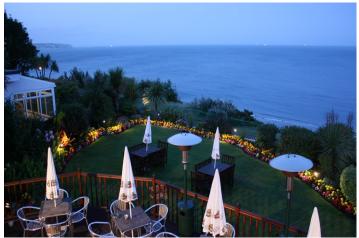

#### **Outside**

Award-Winning 'The Deck' Tea Gardens can be found at the rear of the hotel, accessed from the Cliff Path or the hotels indoor Lounge Bar. It boasts a large outdoor seating area and extensive sea views across the bay. The gardens have won 'Best Gardens in Shanklin' two years running.