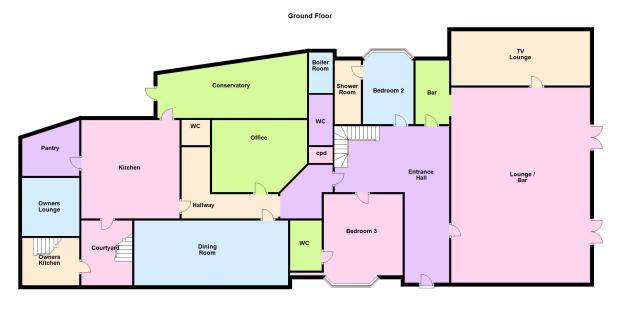

#### **Ground Floor**

Room 1 - Office

Room 2 - Double

Room 3 - Twin

Lounge Bar

TV Lounge

Kitchen

Dining Room

Conservatory

### **Owners Accommodation**

Owner's accommodation is accessed from a separate outside door which comprises:

#### **Ground Floor**

Kitchen

Living Room