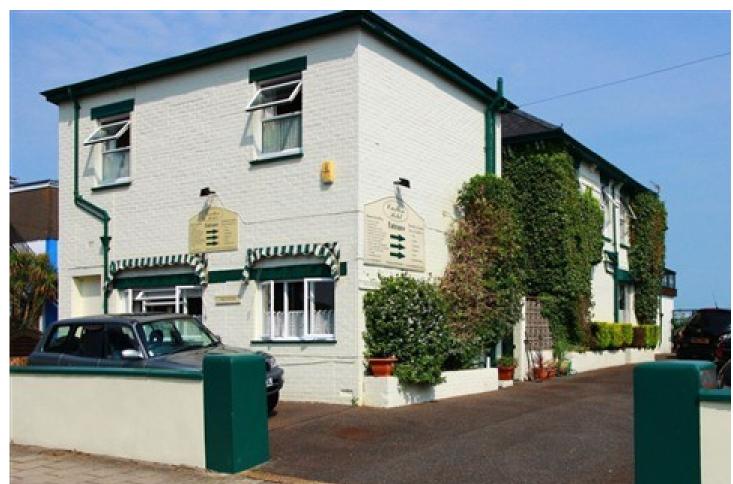

GUIDE PRICE £875,000 CARLTON HOTEL, 9 PARK ROAD, SHANKLIN, PO37 6AY

# Location

Situated in Shanklin, a popular tourist location on the island, the hotel sits on the cliff top overlooking the magnificent sweep of Sandown Bay. The Carlton enjoys an ideal location for exploring Shanklin's sandy beaches, the famous esplanade, and the charming Shanklin Old Village.

# Description

The Carlton Hotel has all the character & heritage you would expect from a fine Victorian establishment, whilst also benefiting from tasteful upgrading and modern facilities. The property was built in 1863 over two floors and has been family-owned for over 10 years. Whilst being awarded Trip Advisors 'Certificate of Excellence' 4 years running, the hotel has also been voted on Trip Advisors 'Travellers Choice' as one of the top 25 hotels in the UK.