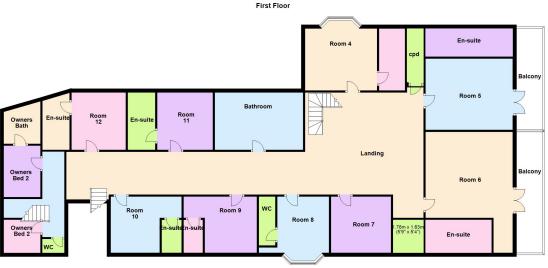

#### **First Floor**

Room 4 - Family

Room 5 - Twin with balcony & sea views

Room 6 - Double with balcony & sea views

Room 7 - Single

Room 8 - Double

Room 9 - Family

Room 10 - Family

Room 11 - Double

Room 12 - Single

Separate Bathroom