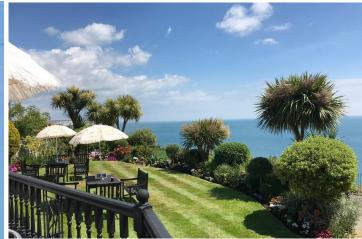

#### **Outside**

Award-Winning 'The Deck' Tea Gardens can be found at the rear of the hotel, accessed from the Cliff Path or the hotels indoor Lounge Bar. It boasts a large outdoor seating area and extensive sea views across the bay. The gardens have won 'Best Gardens in Shanklin' two years running.