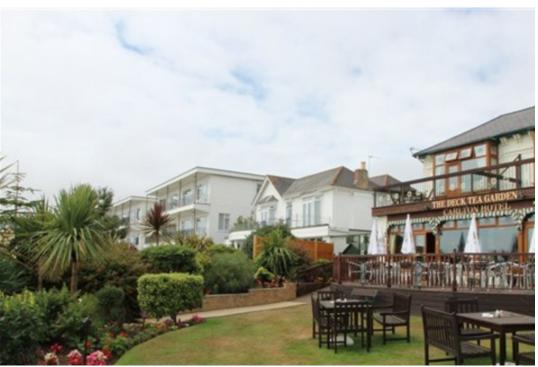

# Location

Situated in Shanklin, a popular tourist location on the island, the hotel sits on the cliff top overlooking the magnificent sweep of Sandown Bay. The Carlton enjoys an ideal location for exploring Shanklin's sandy beaches, the famous esplanade, and the charming Shanklin Old Village.

#### **Outside**

Award-Winning 'The Deck' Tea Gardens can be found at the rear of the hotel, accessed from the Cliff Path or the hotels indoor Lounge Bar. It boasts a large outdoor seating area and extensive sea views across the bay. The gardens have won 'Best Gardens in Shanklin' two years running.