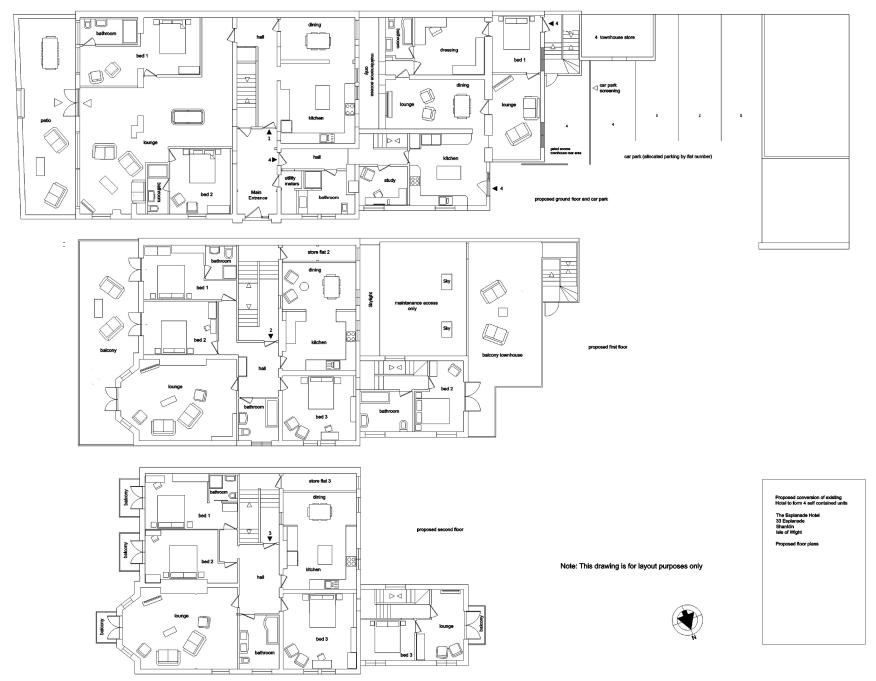

The property is a former trading hotel with planning permission to convert to 3 x holiday apartments and 1 x residential townhouse with the following accommodation:

Holiday Accommodation Ground Floor - approx. 140 sq m -Apartment 1 - offering 2/3 bedrooms (2 with en-suite) with open plan living/dining room, separate kitchen and large patio to the front overlooking the Esplanade with direct sea views.

First Floor - approx. 140 sq m

Apartment 2 - offering 3 bedrooms (1 with en-suite) additional family bathroom and separate kitchen/diner and living room with doors onto large balcony overlooking the Esplanade with direct sea views.

Second Floor - approx. 140 sq m

Apartment 3 - offering 3/4 bedrooms, 1 with en suite and 2 with direct balcony access, additional family bathroom, separate kitchen/diner and living room with access to balcony with direct sea views overlooking the Esplanade.

Residential - Un-restricted Townhouse approx. 160 sq m Located to the rear of the property this unit will offer 3 bedrooms, separate kitchen, living room with dining space, home office, games room/2<sup>nd</sup> lounge, 2 family bathrooms and a great size balcony area to the rear plus 2 parking spaces.

Each unit will have allocated parking, there are 5 parking spaces on site.