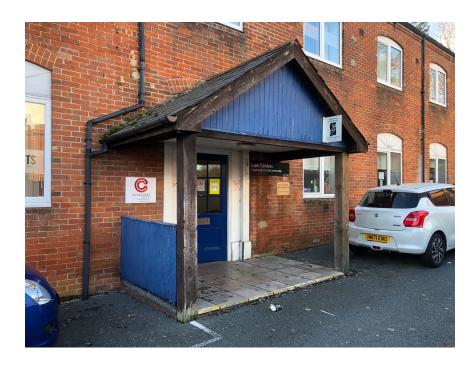

#### Location

Located on St. Cross Lane, Exchange House is situated in a convenient position in the Island's County town of Newport. Nearby businesses include Lidl, Sainsburys, Halfords and Vectis Equine Vets.

St Cross Lane has vehicular access from Crocker Street, and alternative pedestrian access from the rear of Lidl, or the public footpath N34 from Hunnycross Way.