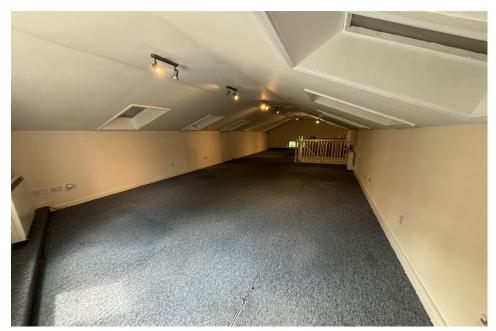

## Description

Offered for lease is office 3 which is a split-level space consisting of approximately 105 sqm (1130 sq. ft).

The first floor has a small kitchen area, and there is also use of shared ladies, gents and disabled access WC's.

Both floors benefit from electric storage heaters.

Allocated parking is available on site at £750 per annum.