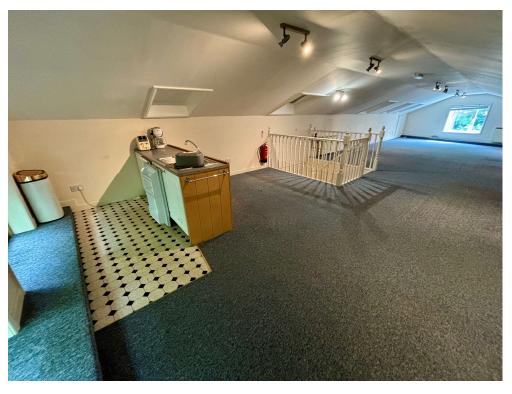

## Description

Offered for lease is office 3 which is a split-level space consisting of approximately 105 sqm (1130 sq. ft).

The first floor has a small kitchen area, and there is also use of shared ladies, gents and disabled access WC's.

Both floors benefit from electric storage heaters.

Allocated parking is available on site at £750 per annum.