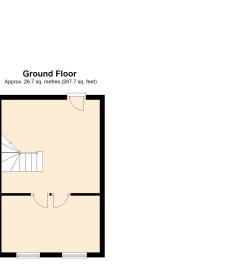

## Description

Offered for lease is office 3 which is a split-level space consisting of approximately 105 sqm (1130 sq. ft).

The first floor has a small kitchen area, and there is also use of shared ladies, gents and disabled access WC's.