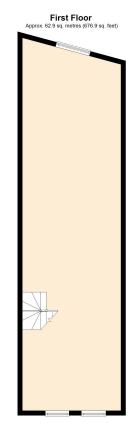

## Description

Offered for lease is office 3 which is a split-level space consisting of approximately 105 sqm (1130 sq. ft).

The first floor has a small kitchen area, and there is also use of shared ladies, gents and disabled access WC's.