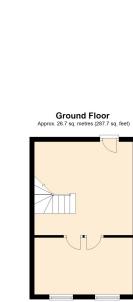

## Description

Offered for lease is office 3 which is a split-level space consisting of approximately 105 sqm (1130 sq. ft).

The first floor has a small kitchen area, and there is also use of shared ladies, gents and disabled access WC's.