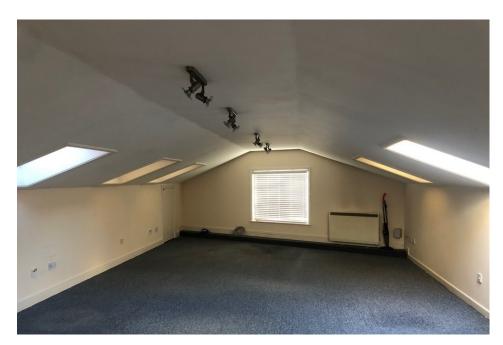

## Description

Offered for lease is office 3 which is a split-level space consisting of approximately 105 sqm (1130 sq. ft).

The first floor has a small kitchen area, and there is also use of shared ladies, gents and disabled access WC's.

Both floors benefit from electric storage heaters.

Allocated parking is available on site at £750 per annum.