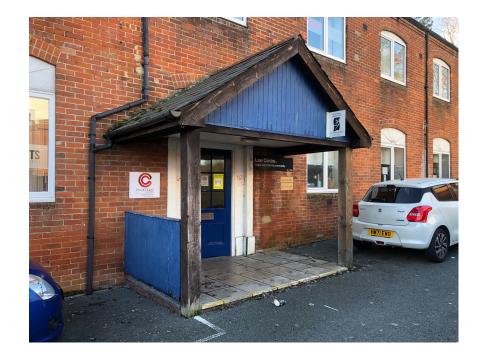

OFFICE 3 EXCHANGE HOUSE ST. CROSS LANE NEWPORT ISLE OF WIGHT PO30 5B7

£8,500 PA

Office space available to let over two floors.

#### Location

Located on St. Cross Lane, Exchange House is situated in a convenient position in the Island's County town of Newport. Nearby businesses include Lidl, Sainsburys, Halfords and Vectis Equine Vets.

St Cross Lane has vehicular access from Crocker Street, and alternative pedestrian access from the rear of Lidl, or the public footpath N34 from Hunnycross Way.