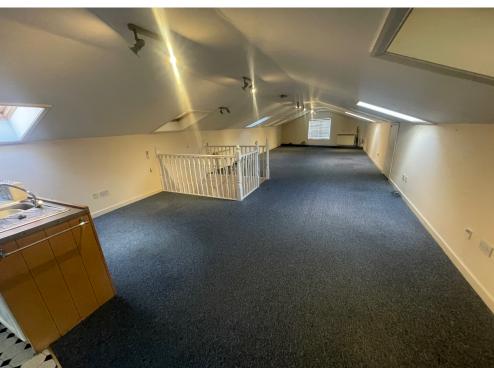

## Description

Offered for lease is office 3 which is a split-level space consisting of approximately 105 sqm (1130 sq. ft).

The first floor has a small kitchen area, and there is also use of shared ladies, gents and disabled access WC's.

Both floors benefit from electric storage heaters.

Allocated parking is available on site at £750 per annum.