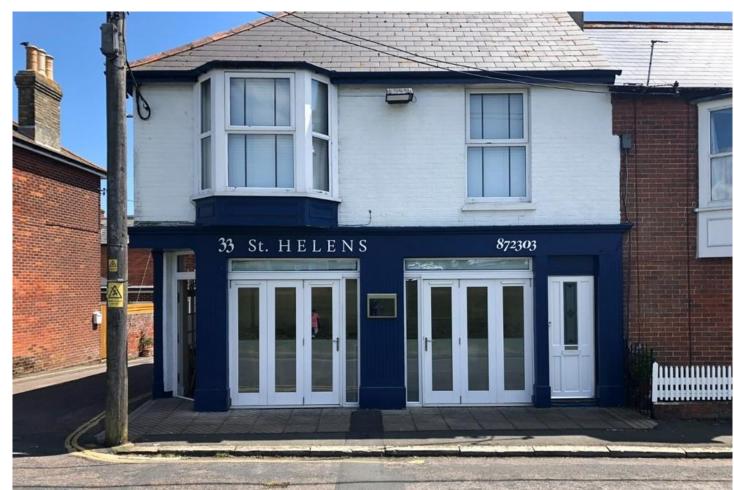

GUIDE PRICE £24,950 FFGW + SAV
33 LOWER GREEN ROAD, ST. HELENS, PO33 1TS

Hose Rhodes Dickson Commercial

01983 527727 commercial@hrdiw.co.uk Hose Rhodes Dickson

Opportunity to purchase a well-known licensed business in a great location.

#### Location

Located in St Helens, a lovely village to the East of the Island with easy access to the larger village of Bembridge and the nearby towns of Ryde and Sandown.

St Helens offers amenities such as a convenience store, post office and doctors' surgery. Opposite the cafe is a large village green hosting various events throughout the spring and summer months.

## Description

Offered for sale is this well-presented cafe / delicatessen business situated in the heart of the village.

Since the current owners acquired the business in 2019, they had traded as a restaurant. However, from the beginning of 2022 they decided to explore a different route and open as a cafe / deli which has proven extremely popular.