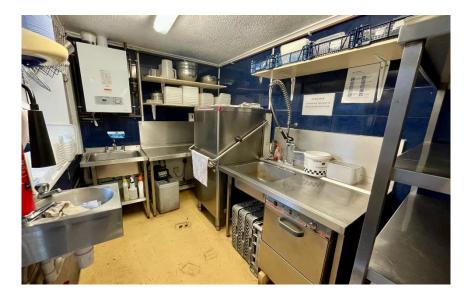

There is potential for 40 covers, with an extra 6 to the front of The Green, a deli area, bar area, customer WC's and a spacious commercial kitchen.

To the rear of the property is a store with a dry store, further walk-in freezer, wine cellar and staff area. A single garage plus off-road parking for one vehicle is also included in the lease.

The whole premises has undergone a stylish makeover, providing a clean and cosy atmosphere for customers.