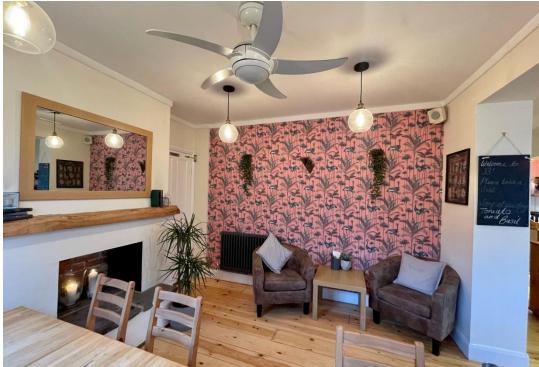

There is potential for 40 covers, with an extra 6 to the front of The Green, a deli area, bar area, customer WC's and a spacious commercial kitchen.

To the rear of the property is a store with a dry store, further walk-in freezer, wine cellar and staff area. A single garage plus off-road parking for one vehicle is also included in the lease.

The whole premises has undergone a stylish makeover, providing a clean and cosy atmosphere for customers.