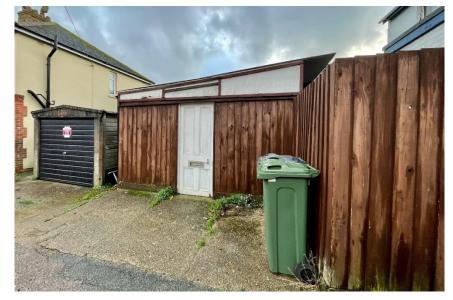

There is potential for 40 covers, with an extra 6 to the front of The Green, a deli area, bar area, customer WC's and a spacious commercial kitchen.

To the rear of the property is a store with a dry store, further walk-in freezer, wine cellar and staff area. A single garage plus off-road parking for one vehicle is also included in the lease.