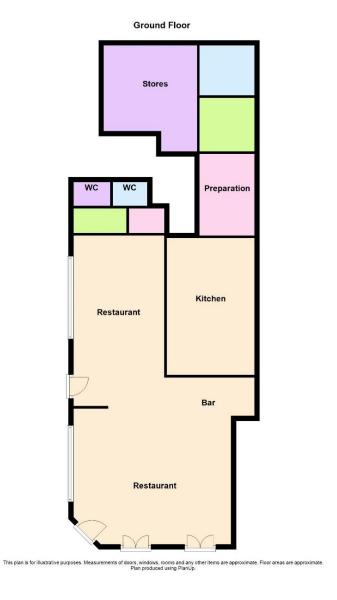

There is potential for 40 covers, with an extra 6 to the front of The Green, a deli area, bar area, customer WC's and a spacious commercial kitchen.

To the rear of the property is a store with a dry store, further walk-in freezer, wine cellar and staff area. A single garage plus off-road parking for one vehicle is also included in the lease.