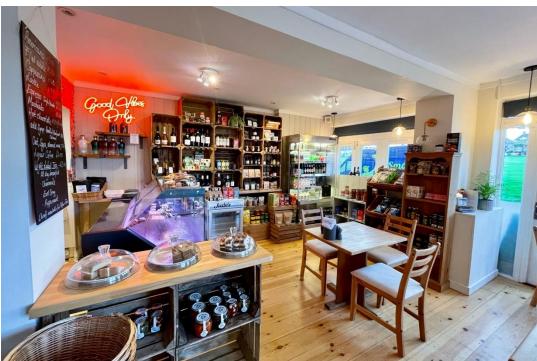

## Description

Offered for sale is this well-presented cafe / delicatessen business situated in the heart of the village.

Since the current owners acquired the business in 2019, they had traded as a restaurant. However, from the beginning of 2022 they decided to explore a different route and open as a cafe / deli which has proven extremely popular.

There is potential for 40 covers, with an extra 6 to the front of The Green, a deli area, bar area, customer WC's and a spacious commercial kitchen.

To the rear of the property is a store with a dry store, further walk-in freezer, wine cellar and staff area. A single garage plus off-road parking for one vehicle is also included in the lease.

The whole premises has undergone a stylish makeover, providing a clean and cosy atmosphere for customers.