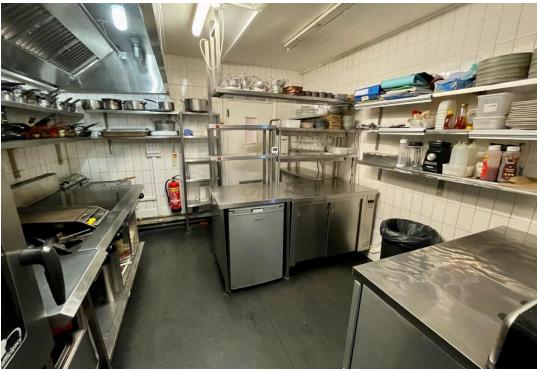

There is potential for 40 covers, with an extra 6 to the front of The Green, a deli area, bar area, customer WC's and a spacious commercial kitchen.

To the rear of the property is a store with a dry store, further walk-in freezer, wine cellar and staff area. A single garage plus off-road parking for one vehicle is also included in the lease.