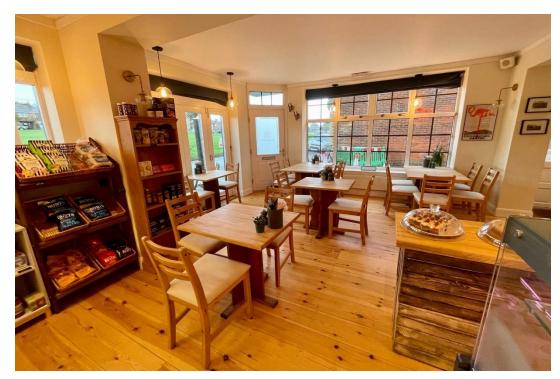

## Description

Offered for sale is this well-presented cafe / delicatessen business situated in the heart of the village.

Since the current owners acquired the business in 2019, they had traded as a restaurant. However, from the beginning of 2022 they decided to explore a different route and open as a cafe / deli which has proven extremely popular.

There is potential for 40 covers, with an extra 6 to the front of The Green, a deli area, bar area, customer WC's and a spacious commercial kitchen.

To the rear of the property is a store with a dry store, further walk-in freezer, wine cellar and staff area. A single garage plus off-road parking for one vehicle is also included in the lease.

The whole premises has undergone a stylish makeover, providing a clean and cosy atmosphere for customers.