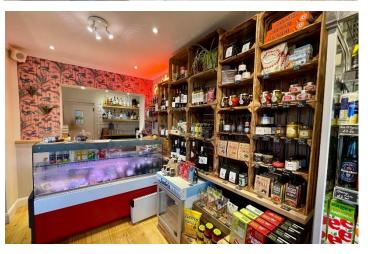

## Description

Offered for sale is this well-presented cafe / delicatessen business situated in the heart of the village.

Since the current owners acquired the business in 2019, they had traded as a restaurant. However, from the beginning of 2022 they decided to explore a different route and open as a cafe / deli which has proven extremely popular.

There is potential for 40 covers, with an extra 6 to the front of The Green, a deli area, bar area, customer WC's and a spacious commercial kitchen.

To the rear of the property is a store with a dry store, further walk-in freezer, wine cellar and staff area. A single garage plus off-road parking for one vehicle is also included in the lease.