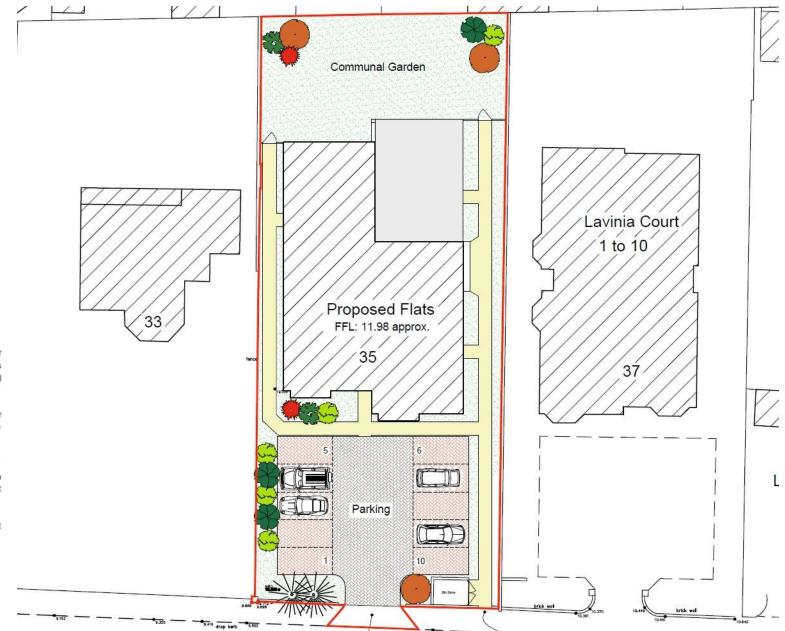

#### Description

Offered for sale is a cleared plot with the benefit of planning permission for demolition of existing building and the construction of 9 apartments with parking to include alterations to existing vehicular access and formation of new vehicular access. The planning permission was granted under P/00339/19 in October 2019 and the demolition of the property formerly on site has been undertaken.

Once built out the property will offer:

#### Ground Floor: Each apartment to the ground floor will have private separate access. 4 x 2 bedroom apartments consisting of Open plan kitchen / living area Bathroom En-suite

First Floor 3 x 2 bedroom apartments consisting of Open plan kitchen / living area Bathroom En-suite

One apartment benefits from a sizeable roof terrace accessed by bi-folding doors.

Second Floor 2 x 2 bedroom apartments consisting of Open plan kitchen / living area Study/bedroom 3 Bathroom En-suite Both second floor apartments will benefit from having private roof terraces.