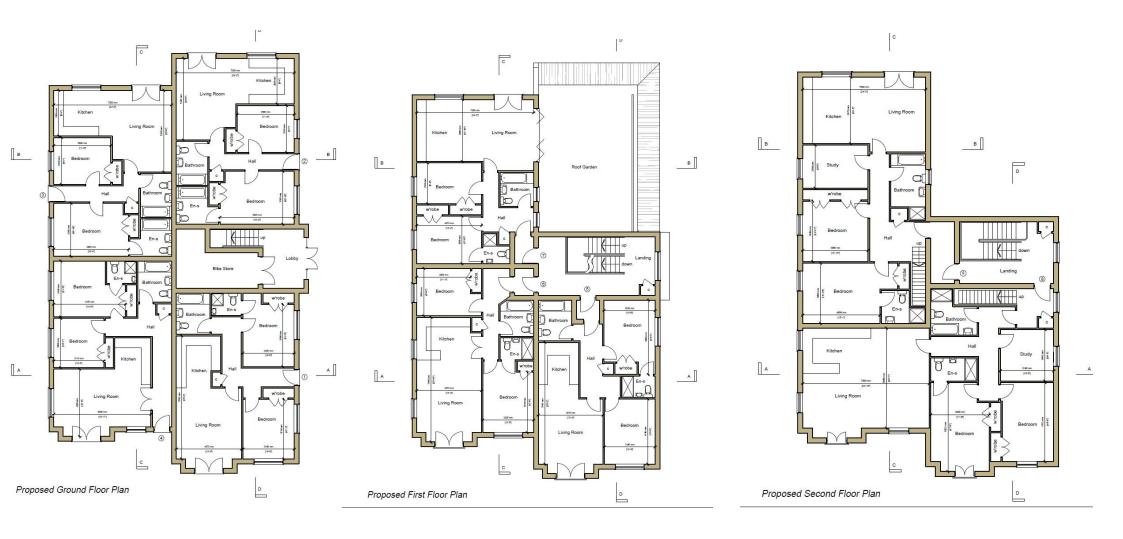

Once built out the property will offer:

#### Ground Floor: Each apartment to the ground floor will have private separate access. 4 x 2 bedroom apartments consisting of Open plan kitchen / living area Bathroom En-suite

First Floor 3 x 2 bedroom apartments consisting of Open plan kitchen / living area Bathroom En-suite

One apartment benefits from a sizeable roof terrace accessed by bi-folding doors.

Second Floor 2 x 2 bedroom apartments consisting of Open plan kitchen / living area Study/bedroom 3 Bathroom En-suite Both second floor apartments will benefit from having private roof terraces.