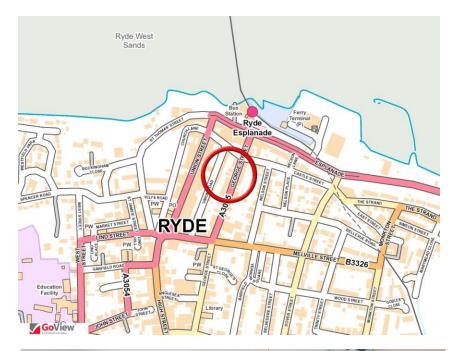

#### Location

Situated in Ryde the property is within a very short walk to Union Street and Ryde Esplanade with bus station and Island Line Train with easy links to the rest of the Island and also the Hovercraft and Fastcat with quick links to Southsea and Portsmouth.