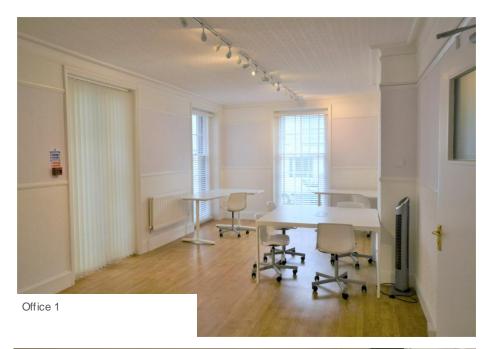

Office 1 Approx. 31 sq m overall. This is a ground floor office with large windows to the front and side, access from the ground floor hallway.

Office 3 Coming Soon. Ground floor office.

Each office is heated by gas central heating with individual thermostatic radiator valves, has low energy bulbs and plentiful power sockets.