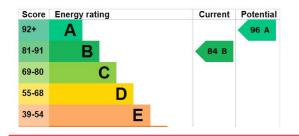

#### **Energy rating and score**

This property's energy rating is B. It has the potential to be A.

See how to improve this property's energy efficiency.

12 New Street Basingstoke, RG21 7DE

basingstoke@collins-