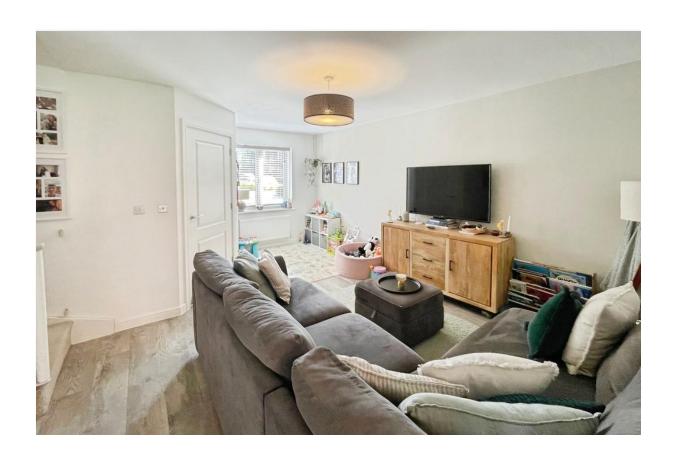

# GU17 9FL

\*COLLINS RESIDENTIAL\*
Presents this immaculate
newly built three bedroomed
semi-detached home. Further
benefits include lounge,
luxury kitchen dining room
with built in appliances,
cloakroom, luxury bathroom
and en suite, low
maintenance rear garden,
detached garage and
driveway parking. Ideal first
time buy purchase.

### £485,000 Freehold

SEMI DETACHED

THREE BEDROOMS

LOUNGE

KITCHEN DINING ROOM

Ground Floor Floor area 40.6 sq.m. (437 sq.ft.)

First Floor Floor area 40.6 sq.m. (437 sq.ft.)

Total floor area: 81.2 sq.m. (874 sq.ft.)