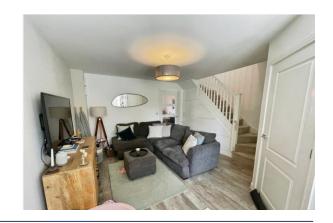

# GU17 9FL

\*COLLINS RESIDENTIAL\*
Presents this immaculate
newly built three bedroomed
semi-detached home. Further
benefits include lounge,
luxury kitchen dining room
with built in appliances,
cloakroom, luxury bathroom
and en suite, low
maintenance rear garden,
detached garage and
driveway parking. Ideal first
time buy purchase.

### £485,000 Freehold

SEMI DETACHED

THREE BEDROOMS

LOUNGE

KITCHEN DINING ROOM

Ground Floor Floor area 40.6 sq.m. (437 sq.ft.)

First Floor Floor area 40.6 sq.m. (437 sq.ft.)

Total floor area: 81.2 sq.m. (874 sq.ft.)