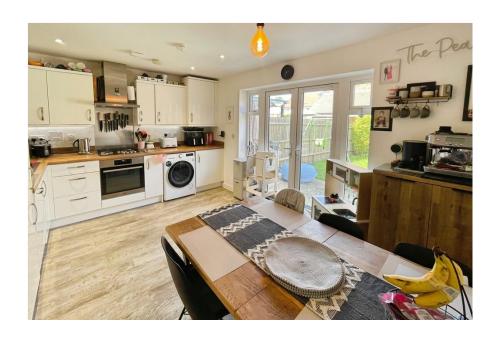

# GU17 9FL

\*COLLINS RESIDENTIAL\*
Presents this immaculate
newly built three bedroomed
semi-detached home. Further
benefits include lounge,
luxury kitchen dining room
with built in appliances,
cloakroom, luxury bathroom
and en suite, low
maintenance rear garden,
detached garage and
driveway parking. Ideal first
time buy purchase.

### £485,000 Freehold

SEMI DETACHED

THREE BEDROOMS

LOUNGE

KITCHEN DINING ROOM

Ground Floor Floor area 40.6 sq.m. (437 sq.ft.)

First Floor Floor area 40.6 sq.m. (437 sq.ft.)

Total floor area: 81.2 sq.m. (874 sq.ft.)