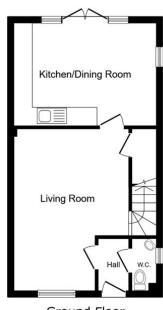

### £485,000 Freehold

SEMI DETACHED

THREE BEDROOMS

LOUNGE

KITCHEN DINING ROOM

Ground Floor Floor area 40.6 sq.m. (437 sq.ft.)

First Floor Floor area 40.6 sq.m. (437 sq.ft.)

Total floor area: 81.2 sq.m. (874 sq.ft.)

This floor plan is for illustrative purposes only. It is not drawn to scale. Any measurements, floor areas (including any total floor area), openings and orientations are approximate. No details are guaranteed, they cannot be relied upon for any purpose and do not form any part of any agreement. No liability is taken for any error, omission or misstatement. A part must ret upon its own inspection(s). Powered by www.Propert/box.