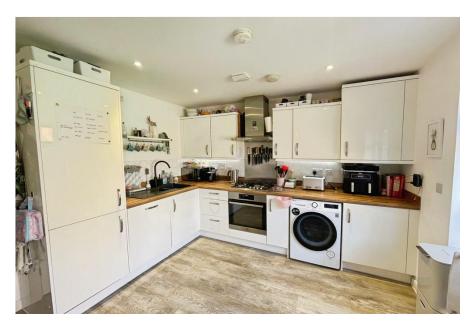

# GU17 9FL

\*COLLINS RESIDENTIAL\*
Presents this immaculate
newly built three bedroomed
semi-detached home. Further
benefits include lounge,
luxury kitchen dining room
with built in appliances,
cloakroom, luxury bathroom
and en suite, low
maintenance rear garden,
detached garage and
driveway parking. Ideal first
time buy purchase.

### £485,000 Freehold

SEMI DETACHED

THREE BEDROOMS

LOUNGE

KITCHEN DINING ROOM

Ground Floor Floor area 40.6 sq.m. (437 sq.ft.)

First Floor Floor area 40.6 sq.m. (437 sq.ft.)

Total floor area: 81.2 sq.m. (874 sq.ft.)