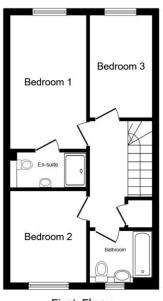

### £485,000 Freehold

SEMI DETACHED

THREE BEDROOMS

LOUNGE

KITCHEN DINING ROOM

Ground Floor Floor area 40.6 sq.m. (437 sq.ft.)

First Floor Floor area 40.6 sq.m. (437 sq.ft.)

Total floor area: 81.2 sq.m. (874 sq.ft.)

This floor plan is for illustrative purposes only. It is not drawn to scale. Any measurements, floor areas (including any total floor area), openings and orientations are approximate. No details are guaranteed, they cannot be relied upon for any purpose and do not form any part of any agreement. No liability is taken for any error, omission or misstatement. A part must ret upon its own inspection(s). Powered by www.Propert/box.