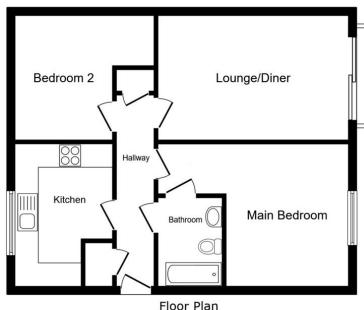

NO ONWARD CHAIN

Floor area 59.7 sq.m. (643 sq.ft.)

Total floor area: 59.7 sq.m. (643 sq.ft.)

This floor plan is for illustrative purposes only. It is not drawn to scale. Any measurements, floor areas (including any total floor area), openings and orientations are approximate. No details are guaranteed, they cannot be relied upon for any purpose and do not form any part of any agreement. No liability is taken for any error, omission or misstatement. A party must ret vuon its own inspection(5). Powered by www.Propertybox.