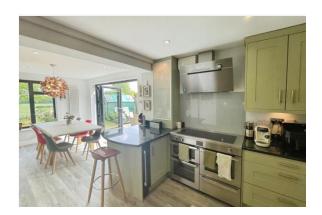

## Old Chapel Lane Charter Alley RG26 5PX

\*COLLINS RESIDENTIAL\* Presents this truly stunning 4 bedroomed semi-detached home. Further benefits include lounge, impressive kitchen dining room, utility room, study, dressing room, three bathrooms, generous sized and well-maintained rear garden backing onto open farmland and gated access to ample private driveway parking.

Old Chapel Lane

£680,000 Freehold

STUNNING SEMI DETACHED

FOUR BEDROOMS

LOUNGE

KITCHEN DINING ROOM

UTILITY ROOM

STUDY