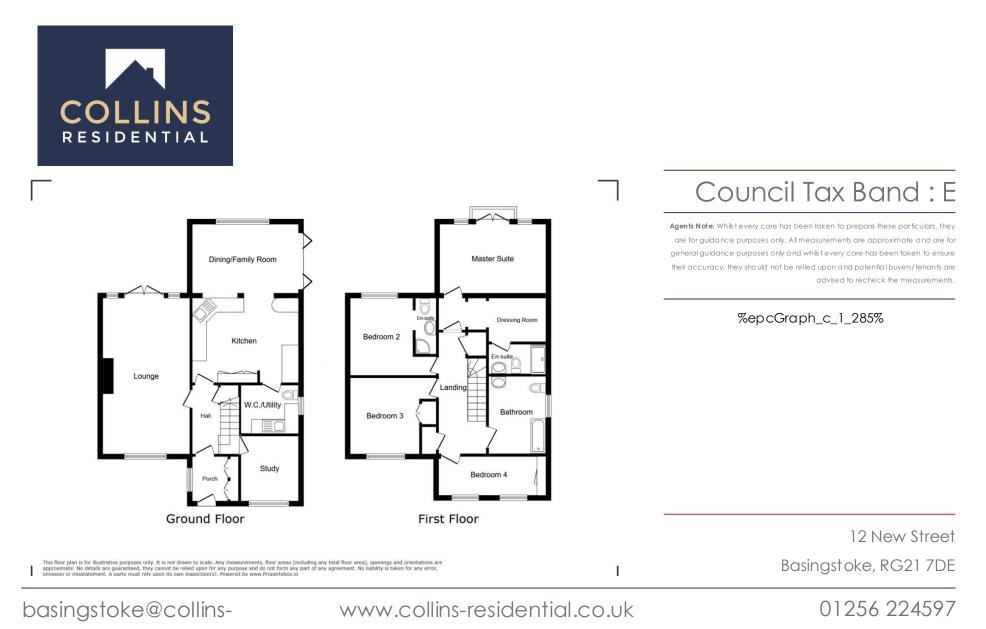

## Old Chapel Lane Charter Alley RG26 5PX

\*COLLINS RESIDENTIAL\* Presents this truly stunning 4 bedroomed semi-detached home. Further benefits include lounge, impressive kitchen dining room, utility room, study, dressing room, three bathrooms, generous sized and well-maintained rear garden backing onto open farmland and gated access to ample private driveway parking.

Old Chapel Lane

£680,000 Freehold

STUNNING SEMI DETACHED

FOUR BEDROOMS

LOUNGE

KITCHEN DINING ROOM

UTILITY ROOM

STUDY

FAMILY BATHROOM

TWO EN SUITES

residential.co.uk