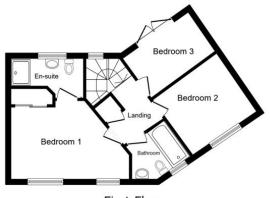

FAMILY BATHROOM

**EN SUITE** 

LANDSCAPED REAR GARDEN

Ground Floor Floor area 40.2 sq.m. (433 sq.ft.)

First Floor Floor area 40.1 sq.m. (432 sq.ft.)

This floor plan is for illustrative purposes only. It is not drawn to scale. Any measurements, floor areas (including any total floor area), openings and orientations are approximate. No details are guaranteed, they cannot be relied upon for any purpose and do not form any part of any agreement. No liability is taken for any error, omission or misstatement. A party must ret vuon its own inspection(5). Powered by www.Propertybox.10