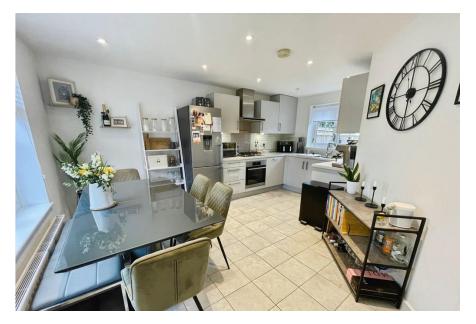

## 9 Cornice Road Vyne Park Basingstoke RG24 8BP

\*COLLINS RESIDENTIAL\* Presents
this immaculate three
bedroomed semi-detached
home. Further benefits include
a double aspect lounge, luxury
bathroom/cloakroom/en suite
and double aspect Kitchen
dining room, landscaped rear
garden and car port with
driv eway parking. Set in the
sought-after location of Vyne
park, viewing highly
recommended.

## 9 Cornice Road

#

£450,000 Freehold

THREE BEDROOMS

SEMI DETACHED

DOUBLE ASPECT LOUNGE

KITCHEN DINING ROOM

CLOAKROOM