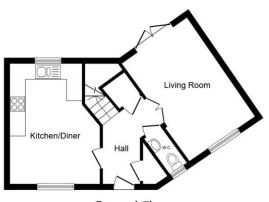

FAMILY BATHROOM

**EN SUITE** 

LANDSCAPED REAR GARDEN

Ground Floor Floor area 40.2 sq.m. (433 sq.ft.)

First Floor Floor area 40.1 sq.m. (432 sq.ft.)

## **Energy rating and score**

This property's energy rating is B. It has the potential to be A.

See how to improve this property's energy efficiency.

12 New Street

Basingstoke, RG21 7DE

Total floor area: 80.4 sq.m. (865 sq.ft.)

This floor plan is for illustrative purposes only. It is not drawn to scale. Any measurements, floor areas (including any total floor area), openings and orientations are approximate. No details are guaranteed, they cannot be relied upon for any purpose and do not form any part of any agreement. No liability is taken for any error, omission or misstatement. A party must ret vuon its own inspection(5). Powered by www.Propertybox.10