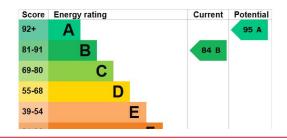

## **Energy rating and score**

This property's energy rating is B. It has the potential to be A.

See how to improve this property's energy efficiency.

12 New Street

Basingstoke, RG21 7DE

Total floor area: 80.4 sq.m. (865 sq.ft.)