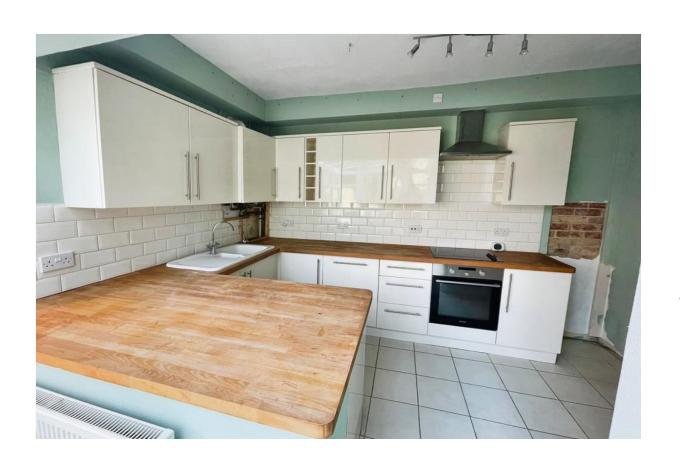

## RG21 4AA

\*COLLINS RESIDENTIAL\*

Presents this mature three bedroomed semi-detached home. further benefits include, lounge, family room, modern kitchen dining room, larger than average rear garden and private driveway parking. Set in the heart of the town centre close to local amenities and fantastic transport links. This property is in need of refurbishment but with great potential can be

## London Road

£450,000 Freehold

SEMI DETACHED

THREE BEDROOMS

LOUNGE

FAMILY ROOM

MODERN KITCHEN DINING ROOM
BATHROOM

LARGE REAR GARDEN
DRIVEWAY