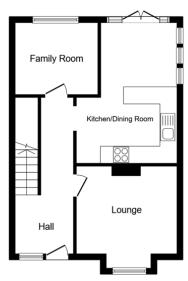

Floor area 47.3 sq.m. (509 sq.ft.)

First Floor

Floor area 37.0 sq.m. (398 sq.ft.)

TOTAL: 84.3 sq.m. (907 sq.ft.)

This floor plan is for illustrative purposes only. It is not drawn to scale. Any measurements, floor areas (including any total floor areas), openings and orientations are approximate, to details are quaranteed, they cannot be relied upon for any purpose and do not from any part of any agreement. No liability is taken for any error, omission or misstatement. A party must rely upon its own inspection(s). Powered by www.Propertybox.io