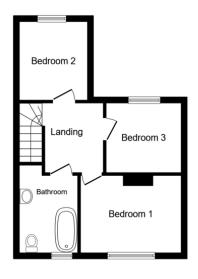

Floor area 47.3 sq.m. (509 sq.ft.)

First Floor

Floor area 37.0 sq.m. (398 sq.ft.)

TOTAL: 84.3 sq.m. (907 sq.ft.)

This floor plan is for illustrative purposes only. It is not drawn to scale. Any measurements, floor areas (including any total floor areas), openings and orientations are approximate, to details are quaranteed, they cannot be relied upon for any purpose and do not from any part of any agreement. No liability is taken for any error, omission or misstatement. A party must rely upon its own inspection(s). Powered by www.Propertybox.io