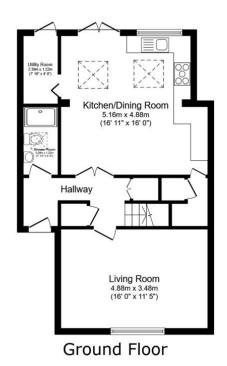

12 New Street Basingstoke, RG21 7DE

This floor plan is for illustrative purposes only. It is not drawn to scale. Any measurements, floor areas (including any total floor area), openings and orientations are