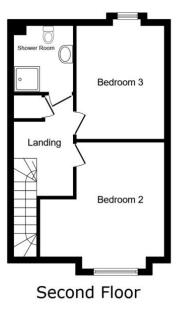

Semi-Detached House
Located in Chineham

Guide Price £480,000



basingstoke@collins-

www.collins-residential.co.uk

01256 224597

residential.co.uk



# 31 Appian Way Chineham

# **RG24 8BH**



\*COLLINS RESIDENTIAL\*
Presents this newly built 4
bedroomed semi-detached
town house. Further benefits
include, lounge dining room,
luxury kitchen with built in
appliances, three bathrooms,
downstairs cloakroom, low
maintenance rear garden
and two allocated parking
bays. Viewing highly
recommended.











# 31 Appian Way

## £480,000 Freehold

FOUR BEDROOMED TOWN HOUSE

THREE BATHROOMS

LOUNGE DINING ROOM

LUXURY KITCHEN WITH BUILT IN APPLIANCES



DOWNSTAIRS CLOAKROOM

LOW MAINTENANCE REAR GARDEN

TOW ALLOCATED PARKING BAYS

NO ONWARD CHAIN COMPLICATIONS





















First Floor



## Council Tax Band: E

Agents Note: Whils tevery care has been taken to prepare these particulars, they are for guidance purposes only. All measurements are approximate and are for general guidance purposes only and whils tevery care has been taken to ensure their accuracy, they should not be relied upon and potential buyers/tenants are advised to recheck the measurements.

### **Energy rating and score**

This property's energy rating is B. It has the potential to be A.

See how to improve this property's energy efficiency.



12 New Street

Basingstoke, RG21 7DE

This floor plan is for illustrative purposes only. It is not drawn to scale. Any measurements, floor areas (including any total floor area), openings and orientations are

basingstoke@collins-

www.collins-residential.co.uk