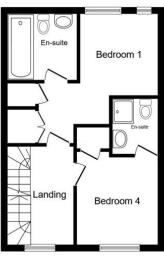

4 Bedrooms
Semi-Detached House
Located in Chineham

Guide Price £480,000



basingstoke@collins-

www.collins-residential.co.uk

01256 224597

residential.co.uk



# 31 Appian Way Chineham

# **RG24 8BH**



\*COLLINS RESIDENTIAL\*
Presents this newly built 4
bedroomed semi-detached
town house. Further benefits
include, lounge dining room,
luxury kitchen with built in
appliances, three bathrooms,
downstairs cloakroom, low
maintenance rear garden
and two allocated parking
bays. Viewing highly
recommended.











# 31 Appian Way

## £480,000 Freehold

FOUR BEDROOMED TOWN HOUSE

THREE BATHROOMS

LOUNGE DINING ROOM

LUXURY KITCHEN WITH BUILT IN APPLIANCES



DOWNSTAIRS CLOAKROOM

LOW MAINTENANCE REAR GARDEN

TOW ALLOCATED PARKING BAYS

NO ONWARD CHAIN COMPLICATIONS





















First Floor



## Council Tax Band: E

Agents Note: Whils tevery care has been taken to prepare these particulars, they are for guidance purposes only. All measurements are approximate and are for general guidance purposes only and whils tevery care has been taken to ensure their accuracy, they should not be relied upon and potential buyers/tenants are advised to recheck the measurements.

### **Energy rating and score**

This property's energy rating is B. It has the potential to be A.

See how to improve this property's energy efficiency.



12 New Street

Basingstoke, RG21 7DE

This floor plan is for illustrative purposes only. It is not drawn to scale. Any measurements, floor areas (including any total floor area), openings and orientations are

basingstoke@collins-

www.collins-resi