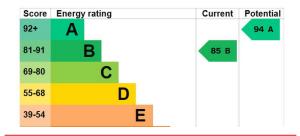

### **Energy rating and score**

This property's energy rating is B. It has the potential to be A.

See how to improve this property's energy efficiency.

12 New Street

Basingstoke, RG21 7DE

This floor plan is for illustrative purposes only. It is not drawn to scale. Any measurements, floor areas (including any total floor area), openings and orientations are