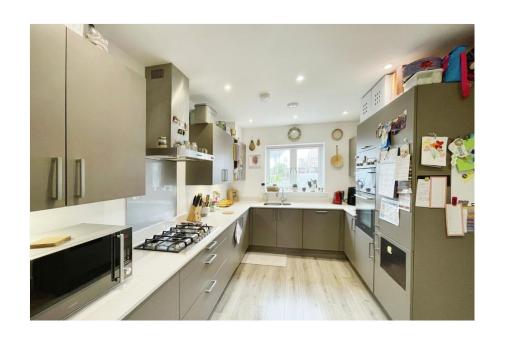

# **RG24 8BH**

\*COLLINS RESIDENTIAL\*
Presents this newly built 4
bedroomed semi-detached
town house. Further benefits
include, lounge dining room,
luxury kitchen with built in
appliances, three bathrooms,
downstairs cloakroom, low
maintenance rear garden
and two allocated parking
bays. Viewing highly
recommended.

## £480,000 Freehold

FOUR BEDROOMED TOWN HOUSE

THREE BATHROOMS

LOUNGE DINING ROOM

LUXURY KITCHEN WITH BUILT IN APPLIANCES

DOWNSTAIRS CLOAKROOM

LOW MAINTENANCE REAR GARDEN

TOW ALLOCATED PARKING BAYS