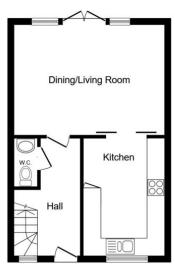

NO ONWARD CHAIN COMPLICATIONS

First Floor

### **Energy rating and score**

This property's energy rating is B. It has the potential to be A.

See how to improve this property's energy efficiency.

12 New Street

Basingstoke, RG21 7DE

This floor plan is for illustrative purposes only. It is not drawn to scale. Any measurements, floor areas (including any total floor area), openings and orientations are