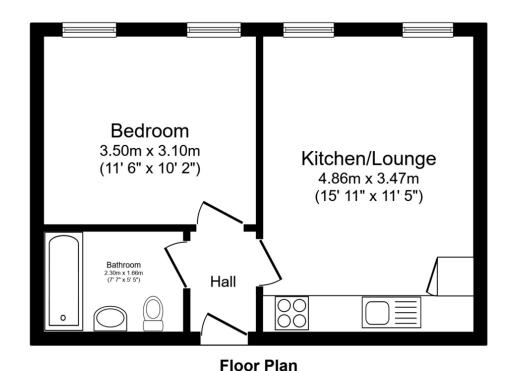

# RG22 4FQ

\*COLLINS RESIDENTIAL\*

Presents this first floor apartment. Offers open plan living with lounge/kitchen, offering plenty of natural light, master bedroom and a modern family bathroom, allocated parking, secure telephone entry system and lift access to all floors.