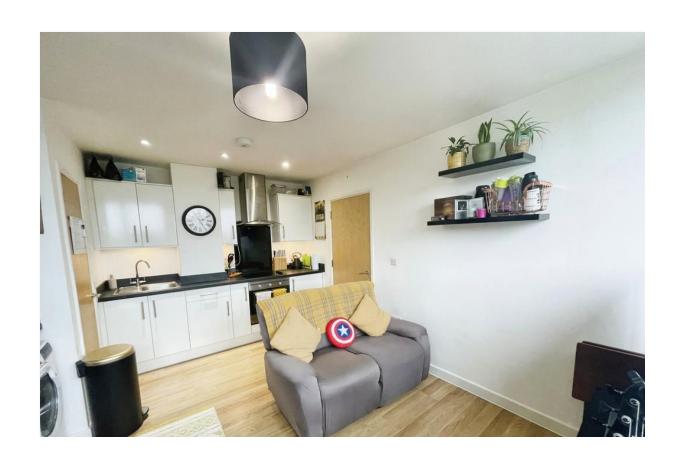

# RG22 4FQ

\*COLLINS RESIDENTIAL\*

Presents this first floor apartment. Offers open plan living with lounge/kitchen, offering plenty of natural light, master bedroom and a modern family bathroom, allocated parking, secure telephone entry system and lift access to all floors.