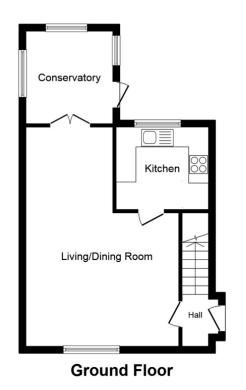

## RG24 8RE

\*COLLINS RESIDENTIAL\*

Presents, this highly desirable and well maintained three bed-roomed end terrace.

further benefits include lounge-dining room, fitted kitchen and bathroom, conservatory, detached garage with driveway parking, front and rear gardens, and convenient location. Viewing highly recommended.

## 8 St. Gabriels Lea

#

£385,000 Freehold

THREE BED-ROOMED END TERRACE LOUNGE/DINING ROOM

FITTED KITCHEN

FITTED BATHROOM

CONSERVATORY
FRONT AND REAR GARDENS
DETACHED GARAGE
DRIVEWAY PARKING