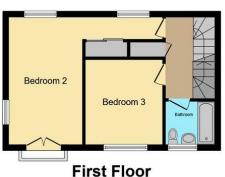

## 2 Charlbury Lane RG24 9GF

\*COLLINS RESIDENTIAL\* bring to the market this modern four bedroom town house. Further benefits include, fitted kitchen, lounge/dining room, downstairs cloakroom, fitted bathroom, master bedroom with en suite, gallery with pleasant views, enclosed rear garden, two allocated parking spaces.

## £410,000 Freehold

FOUR BEDROOM TOWN HOUSE

FITTED KITCHEN AND BATHROOM

LOUNGE-DINING ROOM

EN SUITE TO MASTER BEDROOM

DOWNSTAIRS CLOAKROOM

GALLERY WITH PLEASANT VIEWS

**ENCLOSED REAR GARDEN** 

TWO ALLOCATED PARKING SPACES

Floor area 34.9 sq.m. (376 sq.ft.) approx

Second Floor
Floor area 34.9 sq.m. (376 sq.ft.) approx

Total floor area 114.6 sq.m. (1,233 sq.ft.) approx

Floor area 34.9 sq.m. (376 sq.ft.) approx