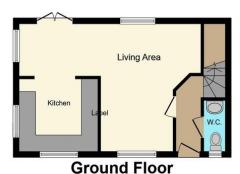

TWO ALLOCATED PARKING SPACES

Floor area 34.9 sq.m. (376 sq.ft.) approx

Second Floor
Floor area 34.9 sq.m. (376 sq.ft.) approx

Total floor area 114.6 sq.m. (1,233 sq.ft.) approx

Floor area 34.9 sq.m. (376 sq.ft.) approx