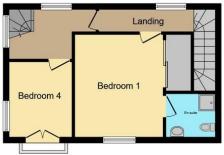

TWO ALLOCATED PARKING SPACES

Floor area 34.9 sq.m. (376 sq.ft.) approx

Second Floor
Floor area 34.9 sq.m. (376 sq.ft.) approx

Total floor area 114.6 sq.m. (1,233 sq.ft.) approx

Floor area 34.9 sq.m. (376 sq.ft.) approx

Third Floor

Floor area 9.8 sq.m. (106 sq.ft.) approx

Council Tax Band: E

Agents Note: Whilst every care has been taken to prepare these particulars, they are for guidance purposes only. All measurements are approximate and are for general guidance purposes only and whilst every care has been taken to ensure their accuracy, they should not be relied upon and potential buyers/tenants are advised to recheck the measurements.