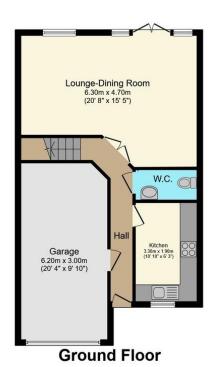

## 106 Barber Road RG22 4EY

Built by Bellway in 2014 - Three bedroomed semi-detached. All bedrooms have built in wardrobes. Further benefits include, fitted kitchen with water softener and family bathroom, master bedroom with en-suite, downstairs cloakroom, spacious lounge dining room, low maintenance rear garden, integral garage, private driveway parking, plus further allocated parking, early viewing recommended.

### £395,000 Freehold

THREE DOUBLE BEDROOM SEMI-DETACHED

FITTED KITCHEN AND FAMILY BATHROOM

DOWNSTAIRS CLOAKROOM

INTEGRAL GARAGE

CLOSE TO LOCAL AMENITIES

SPACIOUS LOUNGE-DINING ROOM

EN SUITE TO MASTER

%epcGraph\_c\_1\_285%

Unit 10, Basepoint Enterprise Centre, Stroudley Road

Total floor area 124.1 sq.m. (1,336 sq.ft.) approx

basingstoke@collins-

www.collins-residential.co.uk

01256 224597

residential.co.uk