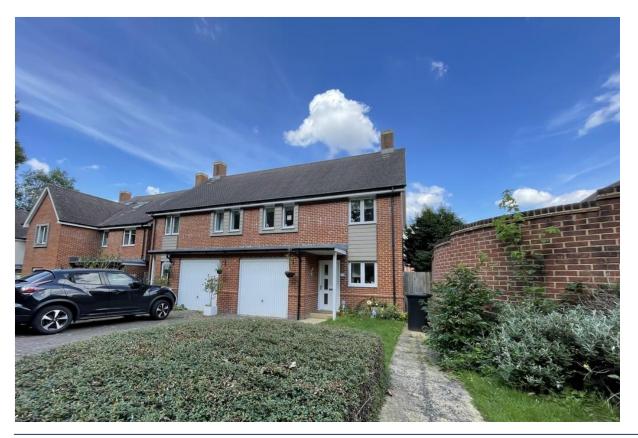

## 106 Barber Road RG22 4EY

Built by Bellway in 2014 - Three bedroomed semi-detached. All bedrooms have built in wardrobes. Further benefits include, fitted kitchen with water softener and family bathroom, master bedroom with en-suite, downstairs cloakroom, spacious lounge dining room, low maintenance rear garden, integral garage, private driveway parking, plus further allocated parking, early viewing recommended.

### £395,000 Freehold

THREE DOUBLE BEDROOM SEMI-DETACHED

FITTED KITCHEN AND FAMILY BATHROOM

DOWNSTAIRS CLOAKROOM

INTEGRAL GARAGE

CLOSE TO LOCAL AMENITIES

SPACIOUS LOUNGE-DINING ROOM

EN SUITE TO MASTER