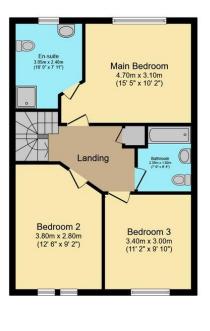

## 106 Barber Road RG22 4EY

Built by Bellway in 2014 - Three bedroomed semi-detached. All bedrooms have built in wardrobes. Further benefits include, fitted kitchen with water softener and family bathroom, master bedroom with en-suite, downstairs cloakroom, spacious lounge dining room, low maintenance rear garden, integral garage, private driveway parking, plus further allocated parking, early viewing recommended.

### £395,000 Freehold

THREE DOUBLE BEDROOM SEMI-DETACHED

FITTED KITCHEN AND FAMILY BATHROOM

DOWNSTAIRS CLOAKROOM

INTEGRAL GARAGE

CLOSE TO LOCAL AMENITIES

SPACIOUS LOUNGE-DINING ROOM

EN SUITE TO MASTER

FRONT AND REAR GARDENS

First Floor

%epcGraph\_c\_1\_285%

Unit 10, Basepoint Enterprise Centre, Stroudley Road

Total floor area 124.1 sq.m. (1,336 sq.ft.) approx

basingstoke@collins-

www.collins-residential.co.uk

01256 224597

residential.co.uk