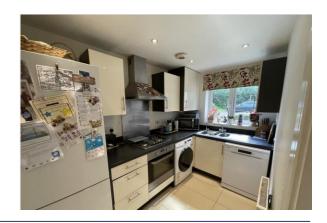

## 106 Barber Road RG22 4EY

Built by Bellway in 2014 - Three bedroomed semi-detached. All bedrooms have built in wardrobes. Further benefits include, fitted kitchen with water softener and family bathroom, master bedroom with en-suite, downstairs cloakroom, spacious lounge dining room, low maintenance rear garden, integral garage, private driveway parking, plus further allocated parking, early viewing recommended.