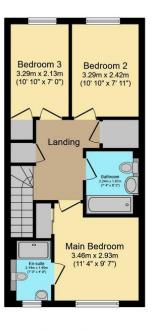

3 Bedrooms

End Terraced House Located in Chineham Guide Price £465,000



basingstoke@collins-

www.collins-residential.co.uk

01256 224597

residential.co.uk



#### 24 Doric Avenue Chineham

# **RG248NW**



collins residential are delighted to offer this well presented three bedroomed end terraced home, located on the popular Vyne Park development. Further benefits include, lounge, luxury fitted kitchen-dining room with built in appliances, cloakroom, en-suite, front and rear gardens, garage and private driveway parking.











### 24 Doric Avenue

# #

## £465,000 Freehold

THREE BEDROOMS

**EN-SUITE TO MASTER** 

LOUNGE WITH BAY WINDOW

LUXURY FITTED KITCHEN-DINING ROOM



CLOAKROOM

LOW MAINTENANCE REAR GARDEN

INTEGRAL GARAGE

GENEROUS SIZED REAR GARDEN











**Ground Floor** 

**First Floor** 

## Council Tax Band: D

Agents Note: Whils t every care has been taken to prepare these particulars, they are for guidance purposes only. All measurements are approximate and are for general guidance purposes only and whilst every care has been taken to ensure their accuracy, they should not be relied upon and potential buyers/tenants are advised to recheck the measurements.

%epcGraph\_c\_1\_285%

12 New Street Basingstoke, RG21 7DE

Total floor area 90.8 sq.m. (977 sq.ft.) approx

basingstoke@collins-

www.collins-residential.co.uk

01256 224597

residential.co.uk