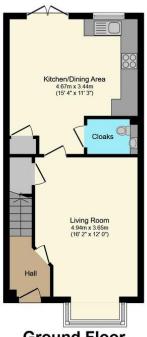

GENEROUS SIZED REAR GARDEN

**Ground Floor** 

**First Floor** 

%epcGraph\_c\_1\_285%

12 New Street Basingstoke, RG21 7DE

Total floor area 90.8 sq.m. (977 sq.ft.) approx

basingstoke@collins-

www.collins-residential.co.uk

01256 224597

residential.co.uk