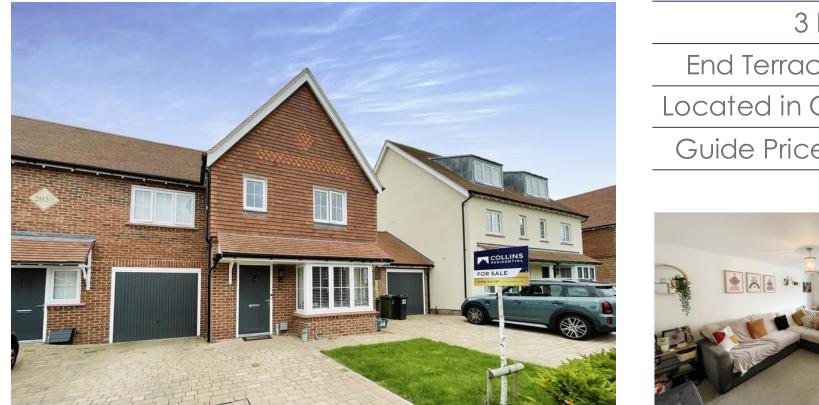

basingstoke@collinsresidential.co.uk

www.collins-residential.co.uk

3 Bedrooms End Terraced House Located in Chineham Guide Price £460,000

01256 224597

# 24 Doric Avenue Chineham RG24 8NW

COLLINS RESIDENTIAL are delighted to offer this well presented three bed-roomed end terraced home, located on the popular Vyne Park development. Further benefits include, lounge, luxury fitted kitchen-dining room with built in appliances, cloakroom, en-suite, front and rear gardens, garage and private driveway parking.