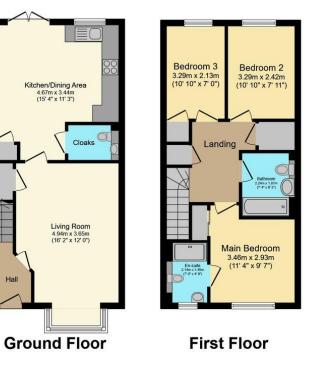

%epcGraph\_c\_1\_285%

Total floor area 90.8 sq.m. (977 sq.ft.) approx

basingstoke@collins-

Hall

www.collins-residential.co.uk

Unit 10, Basepoint Enterprise Centre,

Stroudley Road

01256 224597