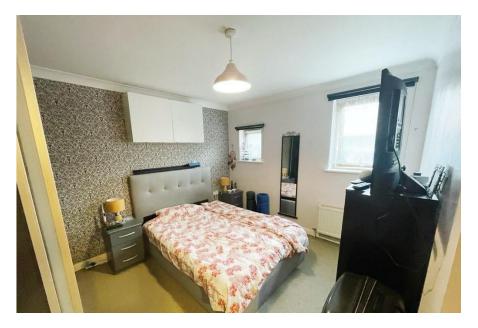

## RG21 4BB

Spacious two bed-roomed ground floor apartment.

Further benefits include lounge/dining room, fitted kitchen and bathroom, gas central heating, double glazing, allocated parking, conveniently situated and close to local amenities. \*NO ONWARD CHAIN COMPLICATIONS\*

### London Road

| £180,000 Leasehold              |                      |
|---------------------------------|----------------------|
| SPACIOUS GROUND FLOOR APARTMENT | GAS CENTRAL HEATING  |
| GROUND FLOOR                    | DOUBLE GLAZING       |
| LOUNGE-DINING ROOM              | ALLOCATED PARKING    |
| FITTED KITCHEN AND BATHROOM     | TOWN CENTRE LOCATION |
|                                 |                      |
|                                 |                      |
|                                 |                      |
|                                 |                      |
|                                 |                      |