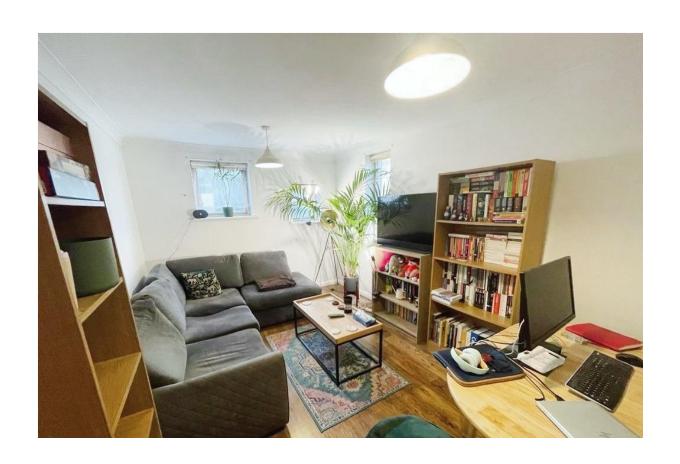

## RG21 4BB

Spacious two bed-roomed ground floor apartment.

Further benefits include lounge/dining room, fitted kitchen and bathroom, gas central heating, double glazing, allocated parking, conveniently situated and close to local amenities. \*NO ONWARD CHAIN COMPLICATIONS\*

### London Road

| £180,000 Leasehold              |                      |
|---------------------------------|----------------------|
| SPACIOUS GROUND FLOOR APARTMENT | GAS CENTRAL HEATING  |
| GROUND FLOOR                    | DOUBLE GLAZING       |
| LOUNGE-DINING ROOM              | ALLOCATED PARKING    |
| FITTED KITCHEN AND BATHROOM     | TOWN CENTRE LOCATION |
|                                 |                      |
|                                 |                      |
|                                 |                      |
|                                 |                      |
|                                 |                      |