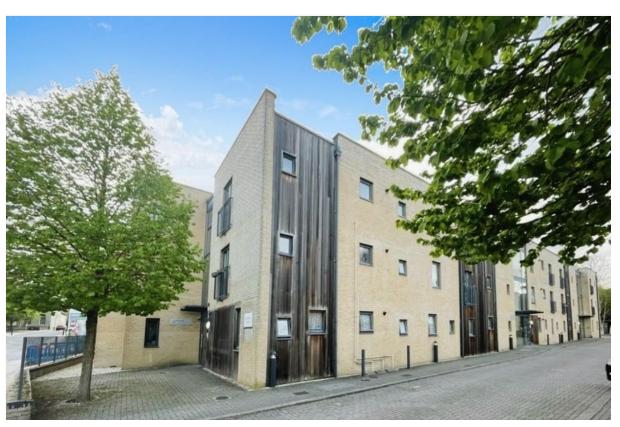

# London Road

## RG21 4BB

Spacious two bed-roomed ground floor apartment.

Further benefits include lounge/dining room, fitted kitchen and bathroom, gas central heating, double glazing, allocated parking, conveniently situated and close to local amenities. \*NO ONWARD CHAIN COMPLICATIONS\*

### London Road

| £180,000 Leasehold              |                      |
|---------------------------------|----------------------|
| SPACIOUS GROUND FLOOR APARTMENT | GAS CENTRAL HEATING  |
| GROUND FLOOR                    | DOUBLE GLAZING       |
| LOUNGE-DINING ROOM              | ALLOCATED PARKING    |
| FITTED KITCHEN AND BATHROOM     | TOWN CENTRE LOCATION |
|                                 |                      |
|                                 |                      |
|                                 |                      |
|                                 |                      |
|                                 |                      |