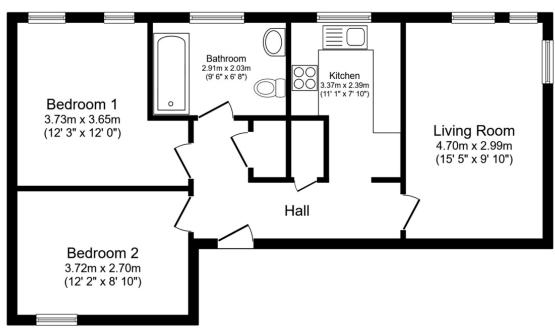

ble glazing, allocated parking, conveniently situated and close to local amenities. \*NO ONWARD CHAIN COMPLICATIONS\*









### London Road



| £180,000 Leasehold              |                      |
|---------------------------------|----------------------|
| SPACIOUS GROUND FLOOR APARTMENT | GAS CENTRAL HEATING  |
| GROUND FLOOR                    | DOUBLE GLAZING       |
| LOUNGE-DINING ROOM              | ALLOCATED PARKING    |
| FITTED KITCHEN AND BATHROOM     | TOWN CENTRE LOCATION |
|                                 |                      |
|                                 |                      |
|                                 |                      |
|                                 |                      |
|                                 |                      |







### Floor Plan

### Council Tax Band: C

Agents Note: Whils tevery care has been taken to prepare these particulars, they are for guidance purposes only. All measurements are approximate and are for general guidance purposes only and whils tevery care has been taken to ensure their accuracy, they should not be relied upon and potential buyers/tenants are advised to recheck the measurements.



Unit 10, Basepoint Enterprise Centre, Stroudley Road