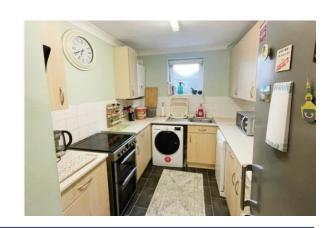

## RG21 4BB

Spacious two bed-roomed ground floor apartment.

Further benefits include lounge/dining room, fitted kitchen and bathroom, gas central heating, double glazing, allocated parking, conveniently situated and close to local amenities. \*NO ONWARD CHAIN COMPLICATIONS\*

### London Road

| £180,000 Leasehold              |                      |
|---------------------------------|----------------------|
| SPACIOUS GROUND FLOOR APARTMENT | GAS CENTRAL HEATING  |
| GROUND FLOOR                    | DOUBLE GLAZING       |
| LOUNGE-DINING ROOM              | ALLOCATED PARKING    |
| FITTED KITCHEN AND BATHROOM     | TOWN CENTRE LOCATION |
|                                 |                      |
|                                 |                      |
|                                 |                      |
|                                 |                      |
|                                 |                      |