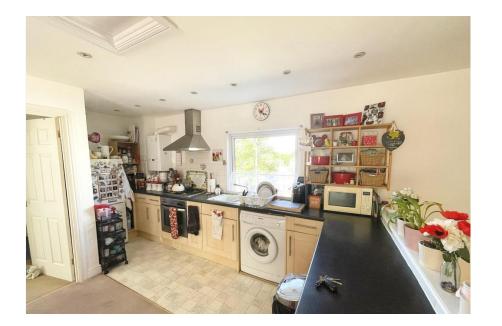

The property features a spacious open plan living area with fitted kitchen and build in cooker and hob, a large double bedroom and bathroom. Outside there is a private rear garden and communal parking. Viewings highly recommended

61A Tintern Close

£155,000 Freehold

NO ONWARD CHAIN

OPEN PLAN LIVING

FITTED KITCHEN AND BATHROOM

GARDEN