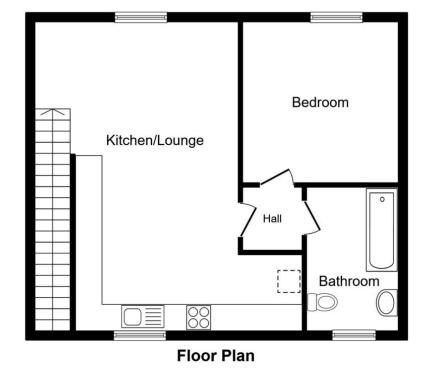

## 61 A Tintern Close RG24 9HF

\*NO ONWARD CHAIN\* A spacious, well maintained first floor freehold maisonette with long term tenant in situ for an investment buyer but could alternatively be vacant if required.

The property features a spacious open plan living area with fitted kitchen and build in cooker and hob, a large double bedroom and bathroom. Outside there is a private rear garden and communal parking. Viewings highly recommended

61A Tintern Close

£155,000 Freehold

NO ONWARD CHAIN

OPEN PLAN LIVING

FITTED KITCHEN AND BATHROOM

GARDEN