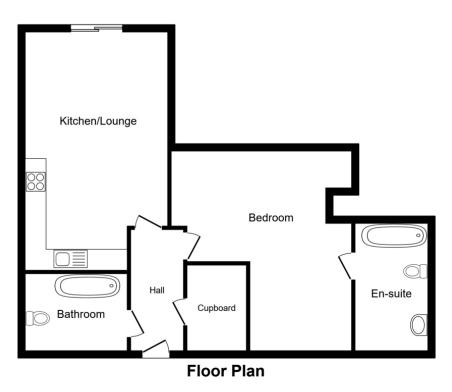

## 19 St Pancras House

## £150,000 Leasehold

| NO ONWARD CHAIN                    | BATHROOM & EN SUITE SHOWER ROOM |
|------------------------------------|---------------------------------|
| IDEAL FIRST TIME BUYER OPPORTUNITY | TOWN CENTRE                     |
| NEWLY BUILT ONE BED APARTMENT      |                                 |
| OPEN PLAN KITCHEN / LOUNGE         |                                 |
|                                    |                                 |
|                                    |                                 |
|                                    |                                 |
|                                    |                                 |
|                                    |                                 |
|                                    |                                 |
|                                    |                                 |