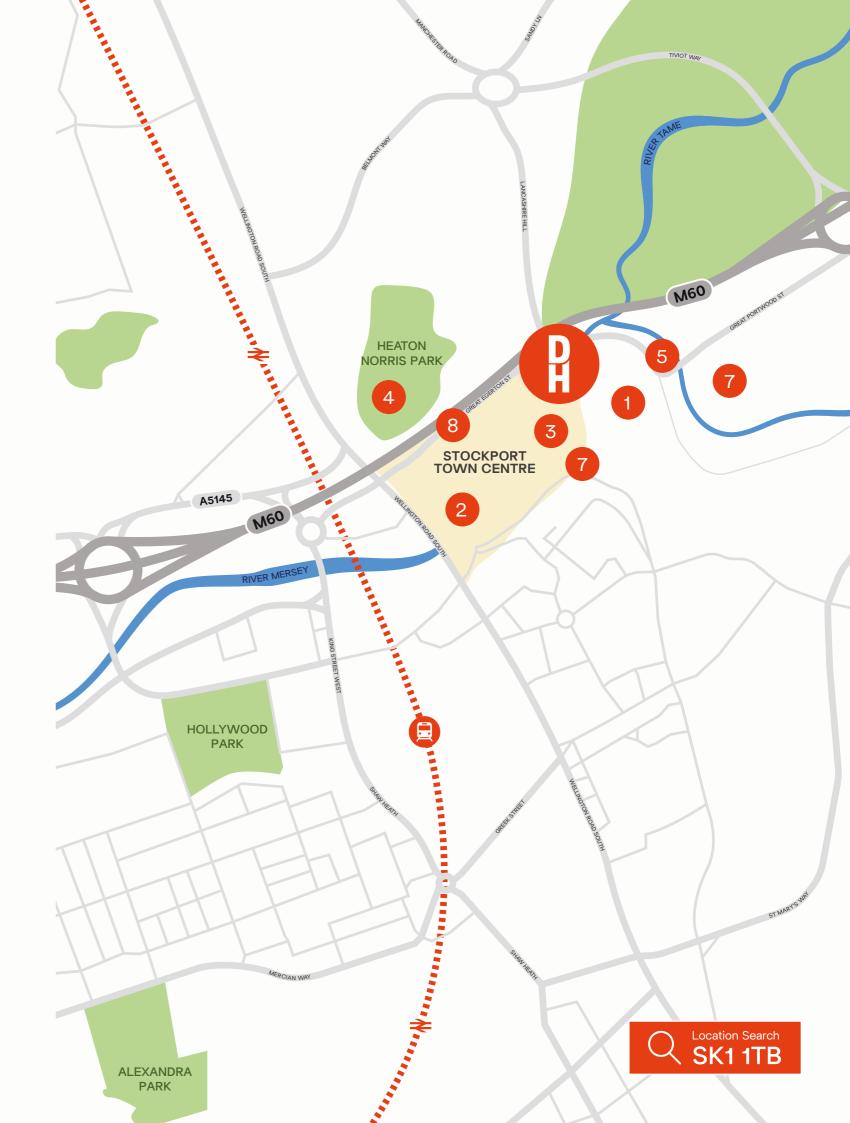

## Working in the Heart of Stockport

Whether you're looking for somewhere to grab your lunch or a place to socialise with colleagues, you will find exactly what you need within minutes of Dale House.

The building is strategically positioned to give your business the advantage. With excellent transport links to Manchester and local amenities, it serves as a nexus of commerce in Stockport.

1 Asda Superstore

3 Costa Coffee

6 McDonald's

2 Merseyway Shopping Centre

4 Heaton Norris Park

7 King St Car Park

Stockport Train Station

5 Subway

8 Redrock