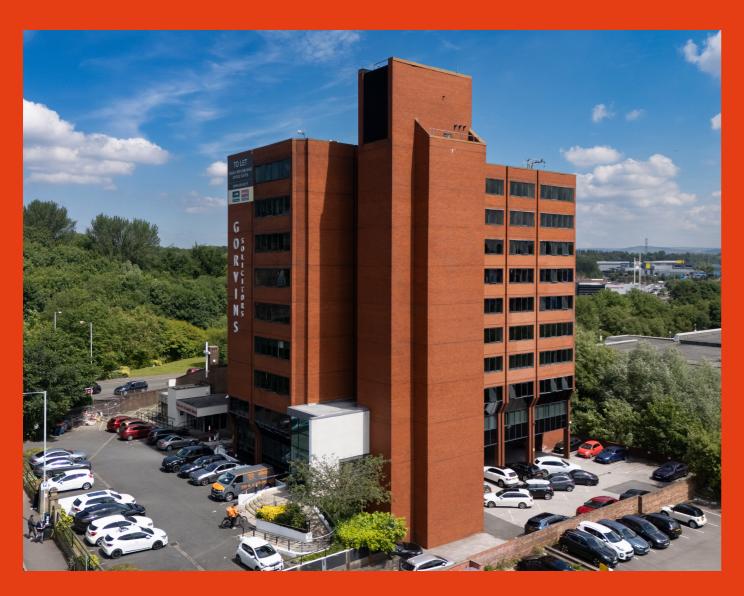

## Brand New Serviced Office Space Now Available

Dale House, a landmark nine-story office building in the heart of Stockport, ideally positioned next to the bustling Redrock & Merseyway Shopping Centre and visible from the M60 motorway. Recently renovated to host a state-of-the-art business centre, Dale House offers a blend of traditional lease and serviced office spaces.