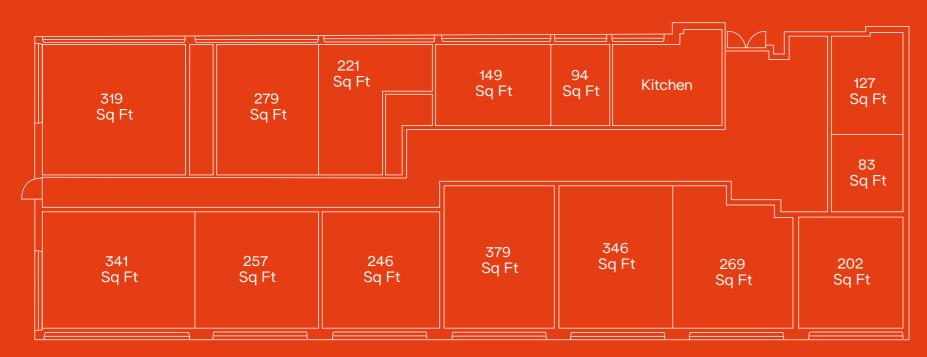

FROM 80 - 380 SQ FT
SERVICED AND FU
LEASED OFFICE SI
IN STOCKPORT

### **Leased Offices**

Our leased offices are for companies that want to personally build a work environment in their own image. Included comprehensive amenities such as a manned reception, security, highspeed internet, and IT support, making them ideal for companies looking to create an environment exclusive to them.

Lease to any size and scale up or down with flexible contracts. Bring your own furniture. Manage your own bill payments. Brand your surroundings as you see fit.

Super-Fast WiFi Included In Rent

Flexible Office Layout