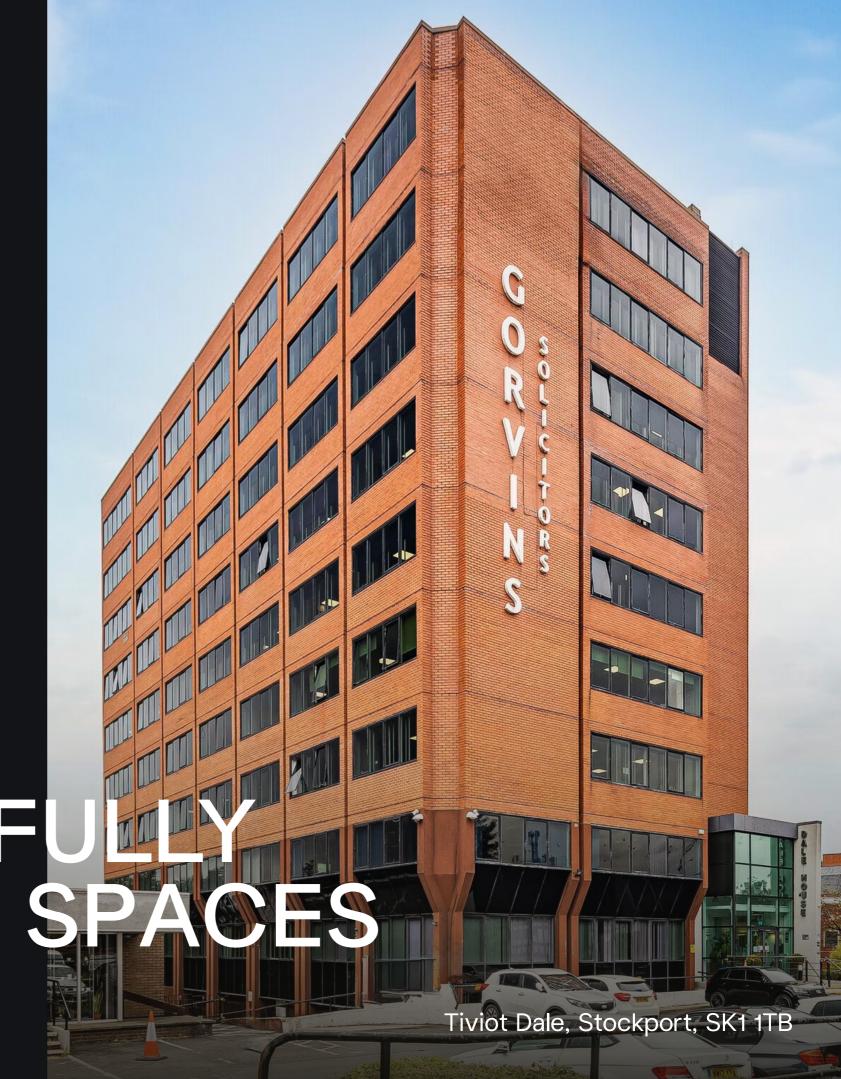

FROM 80 - 380 SQ FT
SERVICED AND FU
LEASED OFFICE SI
IN STOCKPORT

## Brand New Serviced Office Space Now Available

Dale House, a landmark nine-story office building in the heart of Stockport, ideally positioned next to the bustling Redrock & Merseyway Shopping Centre and visible from the M60 motorway. Recently renovated to host a state-of-the-art business centre, Dale House offers a blend of traditional lease and serviced office spaces.