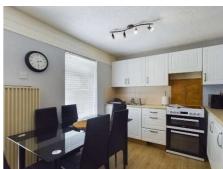

Kitchen/Dining room8'11" (2.72m) x 9'1" (2.77m)

Fitted with a range of modern wall and base units, roll top work surfaces, draw space. worktop freezer, pan draws, built in dishwasher. Area suitable for dining table and chairs, radiator, full height uPVC double glazed window to the front elevation.