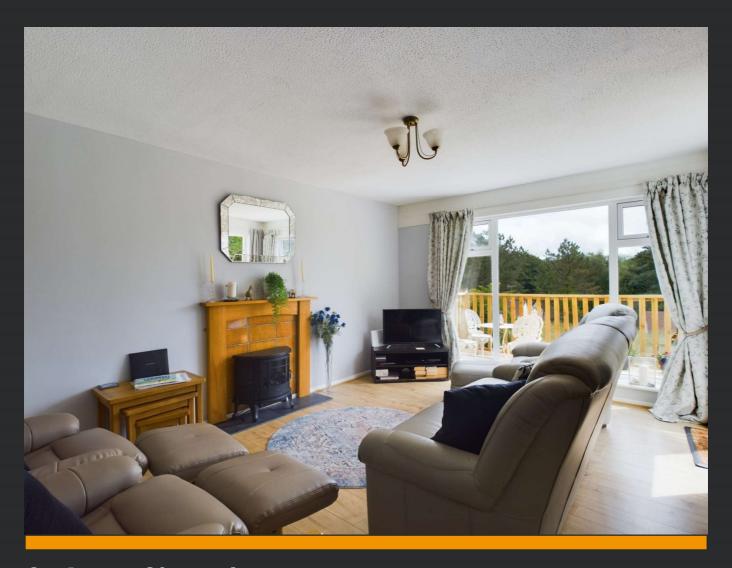

Lounge:-11'2" (3.4m) x 14'7" (4.45m)

A nice and light room having the main feature as a false fireplace with wood surround and mantle set on slate hearthand and tiled backing. Full height uPVC double glazed windows to the front elevation overlooking the terrace and beyond.