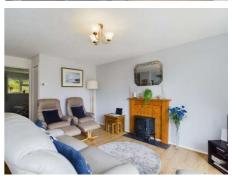

Lounge:-11'2" (3.4m) x 14'7" (4.45m)

A nice and light room having the main feature as a false fireplace with wood surround and mantle set on slate hearthand and tiled backing. Full height uPVC double glazed windows to the front elevation overlooking the terrace and beyond.