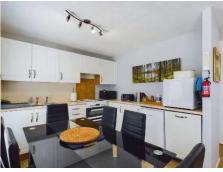

Kitchen/Dining room8'11" (2.72m) x 9'1" (2.77m)

Fitted with a range of modern wall and base units, roll top work surfaces, draw space. worktop freezer, pan draws, built in dishwasher. Area suitable for dining table and chairs, radiator, full height uPVC double glazed window to the front elevation.