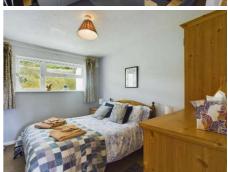

Hallway:-17'3" (5.26m) x 2'9" (0.84m)

Large cupboard with hanging rails and ample storage. Airing cupboard housing the water cylinder, loft access.

Bedroom 1:-8'9" (2.67m) x 11'6" (3.51m)

Double bedroom with uPVC double glazed window to the rear elevation.

Bedroom 2:-8'9" (2.67m) x 11'8" (3.56m)

Double bedroom with uPVC double glazed windows to the rear elevation.

Bedroom 3:-8'7" (2.62m) x 11'7" (3.53m)

Double bedroom uPVC double glazed window to the rear elevation.