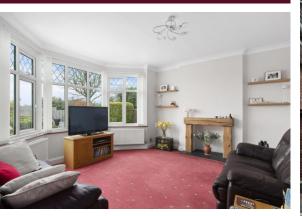

The ground floor comprises of a large bright lounge overlooking the rear garden which benefits of an open aspect and has open plan access through to a dining area with stairs ascending to the first floor level. Patio doors provide access to the rear garden, ideal for entertaining.

#### LOUNGE

14' 5" x 14' 00" (4.39m x 4.27m)