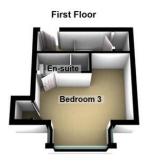

#### BEDROOM THREE

17' 5 Max" x 12' 5 Max" (5.31m x 3.78m)

#### **EN-SUITE SHOWER**

7' 2" x 2' 10" (2.18m x 0.86m)