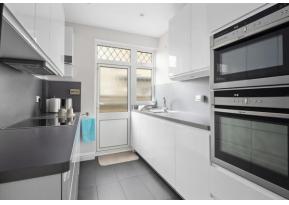

The kitchen boasts a range of high gloss units with contrasting work surfaces, built in appliances and door providing secondary access to garden.

A fully tiled modern bathroom completes this most appealing property whose owners have already found a property to purchase and keen to move as soon as possible.

# **KITCHEN**

11' 4" x 7' 2" (3.45m x 2.18m)