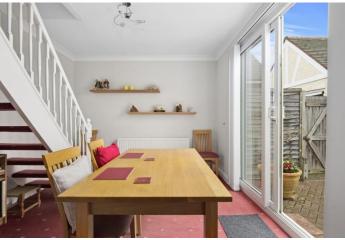

The ground floor comprises of a large bright lounge overlooking the rear garden which benefits of an open aspect and has open plan access through to a dining area with stairs ascending to the first floor level. Patio doors provide access to the rear garden, ideal for entertaining.

# **DINING AREA**

11' 5" x 11' 00" (3.48m x 3.35m)