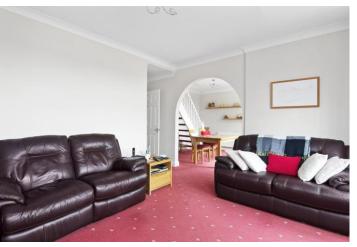

The ground floor comprises of a large bright lounge overlooking the rear garden which benefits of an open aspect and has open plan access through to a dining area with stairs ascending to the first floor level. Patio doors provide access to the rear garden, ideal for entertaining.

#### LOUNGE

14' 5" x 14' 00" (4.39m x 4.27m)