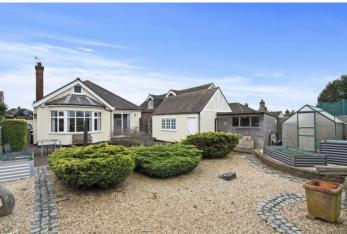

# Monkswood Avenue, Waltham Abbey, EN9 1LD

Rainbow Estate Agents are delighted to bring to market one of the most notable properties on the highly regarded Monkshood Avenue. This particular property is a unique 1930's style detached bungalow set amongst an attractive selection of imposing properties, within an area which is locally highly sought after.

This surprisingly spacious property has been lovingly maintained by the current owners and benefit from replacement kitchen and bathrooms, and gardens maintained to an impeccable standard that have been designed for ease of maintenance.

The good size plot ensures the property is set well back from the highway and leads onto the personal detached garage plus providing parking for up to five vehicles.

His torically there has been a seamless loft conversion creating a master bedroom with fitted wardrobes and en-suite shower room . The two remaining double bedrooms one with fitted wardrobes and the other housing a shower cubide, are located on the ground floor reflecting on the traditional bungalow style.

# **REAR GARDEN**

#### **DETACHED GARAGE**

18' 6" x 10' 00" (5.64m x 3.05m)