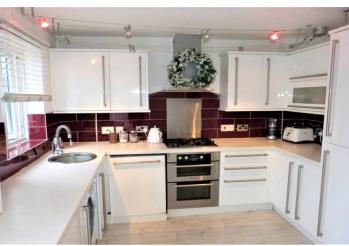

The kitchen which is accessed from the lounge has a range of White high gloss wall and base units with quartz style work surfaces and integrated appliances and a built in under-stairs storage cupboard. A double glazed window and double glazed French style doors lead onto the rear garden with river views.