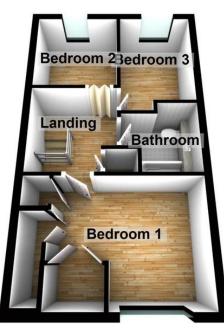

The first floor accommodation comprises a master bedroom with fitted wardrobes and a built in cupboard, overlooking the front aspect.

Bedrooms two and three, a single and a double both

overlook the rear aspect while a fully tiled bathroom and landing with loft access complete this level.

Two parking spaces to the front complete this property.

ENTRANCE HALL 5' 6" x 4' 4" (1.68m x 1.32m) LOUNGE/DINER 15' 11" x 11' 6 Max" (4.85m x 3.51m) KITCHEN 14' 9" x 10' 1" (4.5m x 3.07m) LANDING 8' 4" x 7' 7" (2.54m x 2.31m) BEDROOM ONE 12' 9" x 9' 11 Max" (3.89m x 3.02m) **BEDROOM TWO** 9' 2" x 7' 00" (2.79m x 2.13m) BEDROOM THREE 7' 5" x 7' 7" (2.26m x 2.31m) BATHROOM 6' 11" x 6' 4" (2.11m x 1.93m) **REAR GARDEN** 

#### **First Floor**

25 Market Square, Waltham Abbey, Essex, EN9 1DU www.rainbowestateagents.co.uk 01992 711222 rebecca@rainbowestateagents.co. uk Agents Note: Whilst every care has been taken to prepare these particulars, they are for guidance purposes only. All measurements are approximate are for general guidance purposes only and whilst every care has been taken to ensure their accuracy, they should not be relied upon and potential buyers/tenants are advised to recheck the measurements