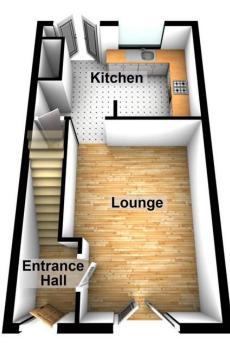

The ground floor comprises an entrance hall, with stairs leading to the first floor level and door leading through to the lounge, which is light and airy and overlooks the front aspect with a Juliett balcony.

The kitchen which is accessed from the lounge has a range of White high gloss wall and base units with quartz style work surfaces and integrated appliances and a built in under-stairs storage cupboard. A double glazed window and double glazed French style doors lead onto the rear garden with river views.

#### **Ground Floor**