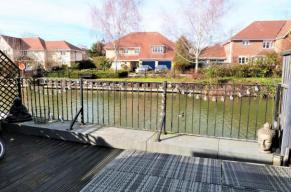

The property enjoys approximately 731Sq Ft of comfortable living accommodation arranged over two levels. Naturally a main feature of this property is the stunning rear aspect with direct views over the River Lea relief.

The rear garden is in three tiers, with a feature paved stone patio leading to the lawn area with feature flowerbed leading to the lower tier which is timber decked with a wrought iron balustrade overlooking the river, a beautiful setting to enjoy those warm balmy evenings.