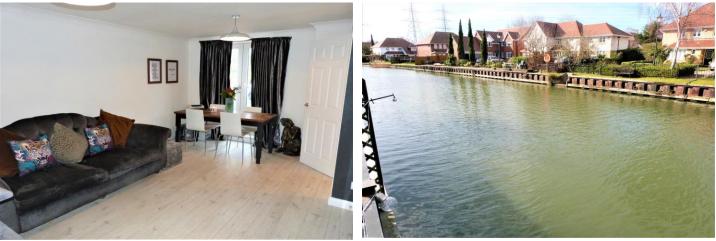

The property enjoys approximately 731Sq Ft of comfortable living accommodation arranged over two levels. Naturally a main feature of this property is the stunning rear aspect with direct views over the River Lea relief.

The ground floor comprises an entrance hall, with stairs leading to the first floor level and door leading through to the lounge, which is light and airy and overlooks the front aspect with a Juliett balcony.

The rear garden is in three tiers, with a feature paved stone patio leading to the lawn area with feature flowerbed leading to the lower tier which is timber decked with a wrought iron balustrade overlooking the river, a beautiful setting to enjoy those warm balmy evenings.