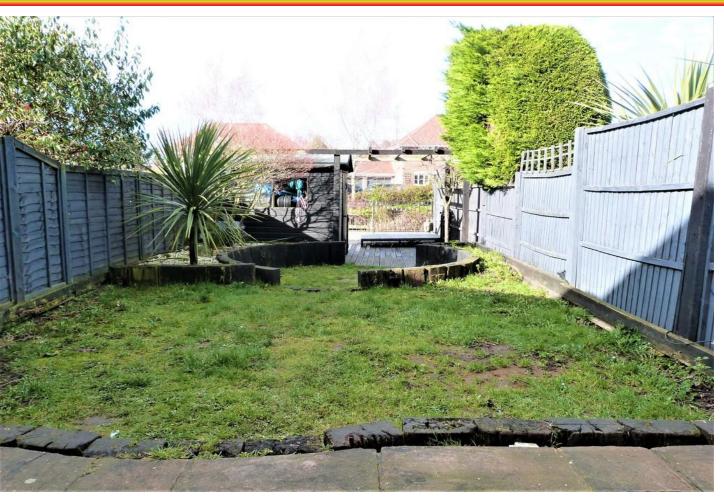

The rear garden is in three tiers, with a feature paved stone patio leading to the lawn area with feature flowerbed leading to the lower tier which is timber decked with a wrought iron balustrade overlooking the river, a beautiful setting to enjoy those warm balmy evenings.