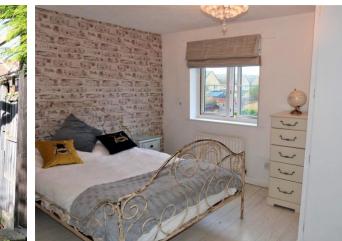

The first floor accommodation comprises a master bedroom with fitted wardrobes and a built in cupboard, overlooking the front aspect.

Bedrooms two and three, a single and a double both

overlook the rear aspect while a fully tiled bathroom and landing with loft access complete this level.