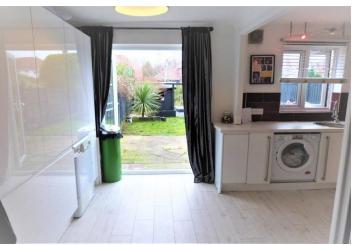

The kitchen which is accessed from the lounge has a range of White high gloss wall and base units with quartz style work surfaces and integrated appliances and a built in under-stairs storage cupboard. A double glazed window and double glazed French style doors lead onto the rear garden with river views.