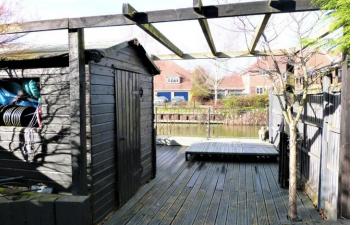

The rear garden is in three tiers, with a feature paved stone patio leading to the lawn area with feature flowerbed leading to the lower tier which is timber decked with a wrought iron balustrade overlooking the river, a beautiful setting to enjoy those warm balmy evenings.