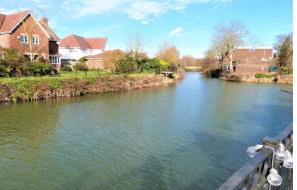

The property enjoys approximately 731Sq Ft of comfortable living accommodation arranged over two levels. Naturally a main feature of this property is the stunning rear aspect with direct views over the River Lea relief.

The rear garden is in three tiers, with a feature paved stone patio leading to the lawn area with feature flowerbed leading to the lower tier which is timber decked with a wrought iron balustrade overlooking the river, a beautiful setting to enjoy those warm balmy evenings.