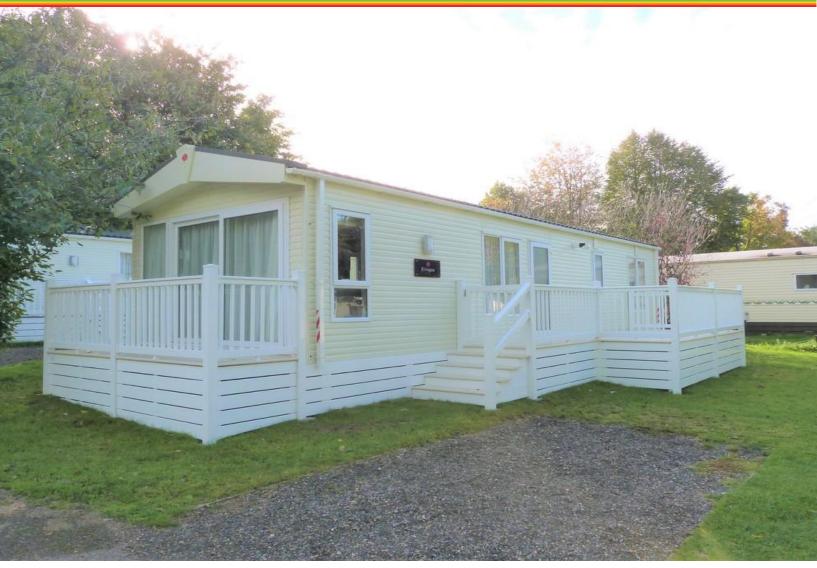

## Lee Valley Campsite, Sewardstone Road , London, E4 7RA

BRAND NEW mobile home on the popular Lee Valley Campsite, Sewardstone is located on the Sewardstone/Chingford borders. Direct bus to Walthamstow central. High spec throughout. Fully furnished. Fabulous raised decking. Occupation for 11 months of the year only.

## **Property Description**

Brand new and presented to an stunning standard internally we offer this 40' x 12' Pemberton specification mobile home. The unit is offered fully furnished with quality fixtures and fittings and is ready for immediate occupation.

Additionally this unit is being offered with one on plot parking space.

Lee Valley Campsite, Sewardstone is a picturesque well regarded development with a woodland feel on the Sewardstone/Chingford borders.