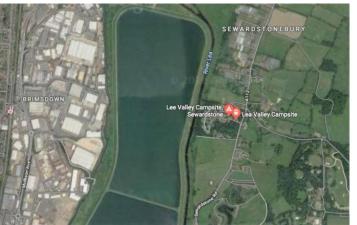

## Lee Valley Campsite, Sewardstone Road , London, E4 7RA

BRAND NEW mobile home on the popular Lee Valley Campsite, Sewardstone is located on the Sewardstone/Chingford borders. Direct bus to Walthamstow central. High spec throughout. Fully furnished. Fabulous raised decking. Occupation for 11 months of the year only.

Additionally this unit is being offered with one on plot parking space.

Lee Valley Campsite, Sewardstone is a picturesque well regarded development with a woodland feel on the Sewardstone/Chingford borders.

The unit are well spaced and the on-site facilities include a convenience and camping store. At the front of the site is the bus stop for the 215 bus which offers a direct and regular service Walthamstow Central BR station giving links to London Liverpool street and Victoria Line underground service.