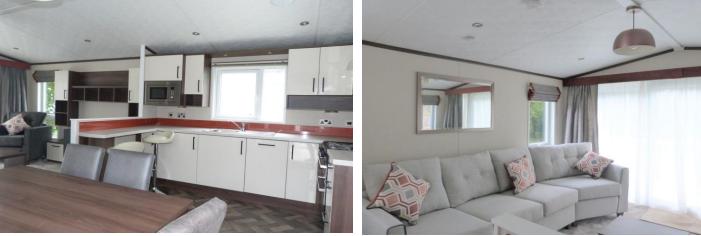

## **Property Description**

Brand new and presented to an stunning standard internally we offer this 40' x 12' Pemberton specification mobile home. The unit is offered fully furnished with quality fixtures and fittings and is ready for immediate occupation.

The accommodation has a modern atmosphere with open plan living area/kitchen area with patio doors leading to the personal sun deck. The front aspect is a small deck ideal for a patio/bistro set whilst the side deck is much larger with space for full size table and chairs for alfresco dining or lounge furniture to enjoy the summer evenings.

ACCOMMODATON IN BRIEF COMPRISES:

**OPEN PLAN KITCHEN/LIVING AREA** 20' 5" x 12' 0" (6.22m x 3.66m)

INNER HALL

MASTER BEDROOM 13' 2" x 8' 6" (4.01m x 2.59m)

**ENSUITE BATHROOM** 4' 7" x 4' 2" (1.4m x 1.27m)