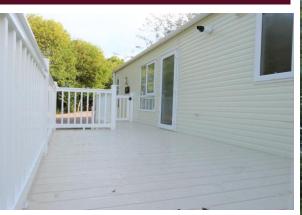

The accommodation has a modern atmosphere with open plan living area/kitchen area with patio doors leading to the personal sun deck. The front aspect is a small deck ideal for a patio/bistro set whilst the side deck is much larger with space for full size table and chairs for alfresco dining or lounge furniture to enjoy the summer evenings.