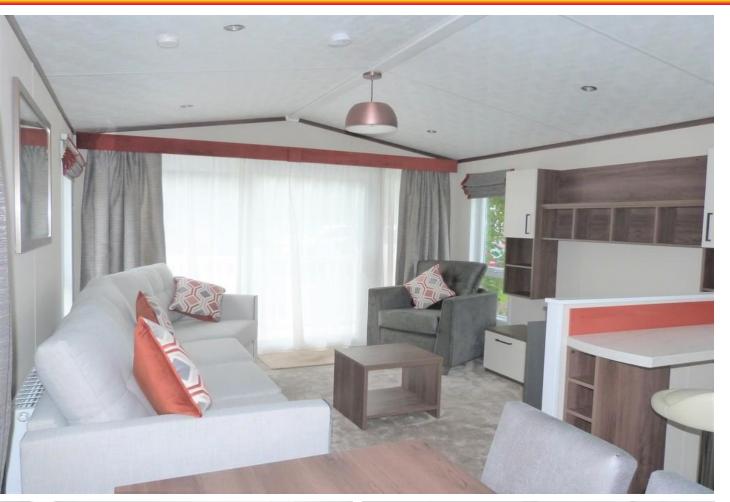

The accommodation has a modern atmosphere with open plan living area/kitchen area with patio doors leading to the personal sun deck. The front aspect is a small deck ideal for a patio/bistro set whilst the side deck is much larger with space for full size table and chairs for alfresco dining or lounge furniture to enjoy the summer evenings.

ACCOMMODATON IN BRIEF COMPRISES:

**OPEN PLAN KITCHEN/LIVING AREA** 20' 5" x 12' 0" (6.22m x 3.66m)

INNER HALL

MASTER BEDROOM 13' 2" x 8' 6" (4.01m x 2.59m)

**ENSUITE BATHROOM** 4' 7" x 4' 2" (1.4m x 1.27m)