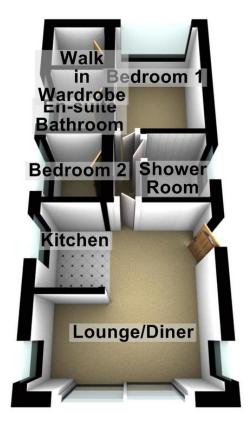

There are two bedrooms with the master bedroom boasting an en-suite bathroom and additionally there is a separate shower room. The unit is built to a fully residential specification with full double glazing, LPG gas central heating and mains plumbing.

ACCOMMODATON IN BRIEF COMPRISES:

**OPEN PLAN KITCHEN/LIVING AREA** 20' 5" x 12' 0" (6.22m x 3.66m)

INNER HALL

MASTER BEDROOM 13' 2" x 8' 6" (4.01m x 2.59m)

**ENSUITE BATHROOM** 4' 7" x 4' 2" (1.4m x 1.27m)

WALK IN WARDROBE 5' 08" x 3' 4" (1.73m x 1.02m)

BEDROOM TWO 8' 3" x 5' 4" (2.51m x 1.63m)

SHOWER ROOM

EXTERIOR DECK

ON PLOT PARKING FOR ONE CAR

**CHARGES** £2990 includes water supply and waste water **Ground Floor** 