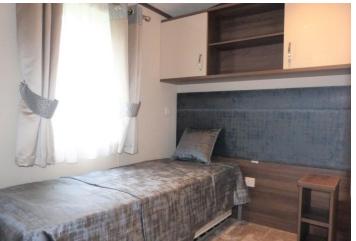

There are two bedrooms with the master bedroom boasting an en-suite bathroom and additionally there is a separate shower room. The unit is built to a fully residential specification with full double glazing, LPG gas central heating and mains plumbing.

ACCOMMODATON IN BRIEF COMPRISES:

**OPEN PLAN KITCHEN/LIVING AREA** 20' 5" x 12' 0" (6.22m x 3.66m)

INNER HALL

MASTER BEDROOM 13' 2" x 8' 6" (4.01m x 2.59m)

**ENSUITE BATHROOM** 4' 7" x 4' 2" (1.4m x 1.27m)