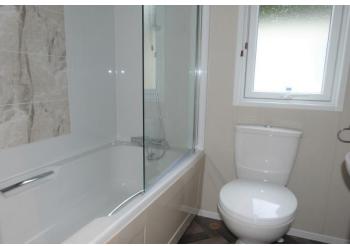

There are two bedrooms with the master bedroom boasting an en-suite bathroom and additionally there is a separate shower room. The unit is built to a fully residential specification with full double glazing, LPG gas central heating and mains plumbing.

ACCOMMODATON IN BRIEF COMPRISES:

**OPEN PLAN KITCHEN/LIVING AREA** 20' 5" x 12' 0" (6.22m x 3.66m)

INNER HALL

MASTER BEDROOM 13' 2" x 8' 6" (4.01m x 2.59m)

**ENSUITE BATHROOM** 4' 7" x 4' 2" (1.4m x 1.27m)

WALK IN WARDROBE 5' 08" x 3' 4" (1.73m x 1.02m)

BEDROOM TWO 8' 3" x 5' 4" (2.51m x 1.63m)

SHOWER ROOM

EXTERIOR DECK

ON PLOT PARKING FOR ONE CAR

**CHARGES** £2990 includes water supply and waste water **Ground Floor** 