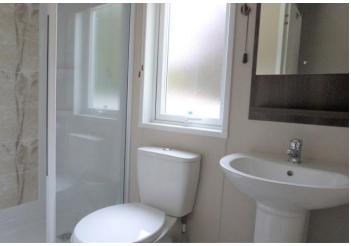

There are two bedrooms with the master bedroom boasting an en-suite bathroom and additionally there is a separate shower room. The unit is built to a fully residential specification with full double glazing, LPG gas central heating and mains plumbing.

ACCOMMODATON IN BRIEF COMPRISES:

**OPEN PLAN KITCHEN/LIVING AREA** 20' 5" x 12' 0" (6.22m x 3.66m)

INNER HALL

MASTER BEDROOM 13' 2" x 8' 6" (4.01m x 2.59m)

**ENSUITE BATHROOM** 4' 7" x 4' 2" (1.4m x 1.27m)

WALK IN WARDROBE 5' 08" x 3' 4" (1.73m x 1.02m)

BEDROOM TWO 8' 3" x 5' 4" (2.51m x 1.63m)

SHOWER ROOM

EXTERIOR DECK

ON PLOT PARKING FOR ONE CAR

**CHARGES** £2990 includes water supply and waste water **Ground Floor** 