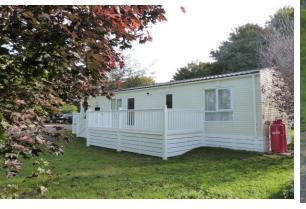

## Lee Valley Campsite, Sewardstone Road , London, E4 7RA

BRAND NEW mobile home on the popular Lee Valley Campsite, Sewardstone is located on the Sewardstone/Chingford borders. Direct bus to Walthamstow central. High spec throughout. Fully furnished. Fabulous raised decking. Occupation for 11 months of the year only.

## **Property Description**

Brand new and presented to an stunning standard internally we offer this 40' x 12' Pemberton specification mobile home. The unit is offered fully furnished with quality fixtures and fittings and is ready for immediate occupation.