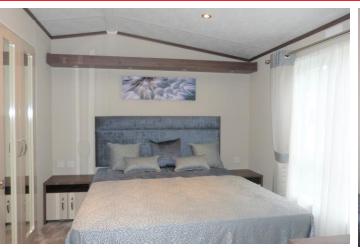

There are two bedrooms with the master bedroom boasting an en-suite bathroom and additionally there is a separate shower room. The unit is built to a fully residential specification with full double glazing, LPG gas central heating and mains plumbing.

ACCOMMODATON IN BRIEF COMPRISES:

**OPEN PLAN KITCHEN/LIVING AREA** 20' 5" x 12' 0" (6.22m x 3.66m)

INNER HALL

MASTER BEDROOM 13' 2" x 8' 6" (4.01m x 2.59m)

**ENSUITE BATHROOM** 4' 7" x 4' 2" (1.4m x 1.27m)

WALK IN WARDROBE 5' 08" x 3' 4" (1.73m x 1.02m)

BEDROOM TWO 8' 3" x 5' 4" (2.51m x 1.63m)

SHOWER ROOM

EXTERIOR DECK

ON PLOT PARKING FOR ONE CAR

**CHARGES** £2990 includes water supply and waste water **Ground Floor** 