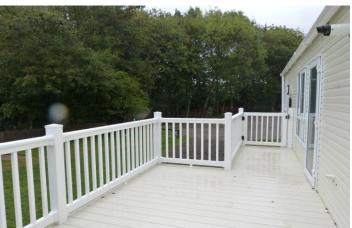

The accommodation has a modern atmosphere with open plan living area/kitchen area with patio doors leading to the personal sun deck. The front aspect is a small deck ideal for a patio/bistro set whilst the side deck is much larger with space for full size table and chairs for alfresco dining or lounge furniture to enjoy the summer evenings.

Additionally this unit is being offered with one on plot parking space.

Lee Valley Campsite, Sewardstone is a picturesque well regarded development with a woodland feel on the Sewardstone/Chingford borders.