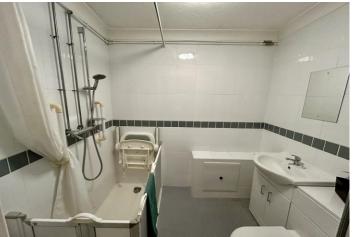

A fully tiled shower room complete this property.

The property is being offered chain free and benefits from an un-expired lease of 89 years.

#### ENTRANCE HALL

8' 10" x 3' 1" (2.69m x 0.94m) **LOUNGE** 18' 3" x 10' 4" (5.56m x 3.15m) **KITCHEN** 5' 5" x 7' 3" (1.65m x 2.21m) **BEDROOM** 12' 4" x 8' 9" (3.76m x 2.67m) **SHOWER ROOM** 5' 3" x 6' 9" (1.6m x 2.06m)