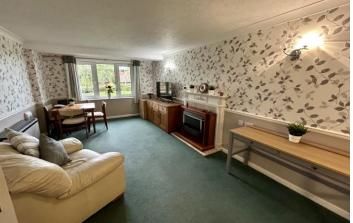

The lounge is a generous size, with an open plan access to the kitchen which has a range of fitted wall and base units with contrasting work surfaces and built in oven and hob.

The bedroom has fitted wardrobes and double doors leading to a walk on balcony.