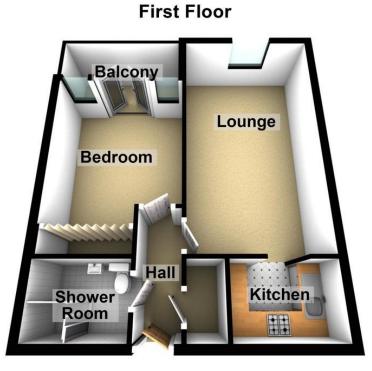

#### ACCOMMODATION IN BRIEF COMPRISES:

Well maintained communal entrance halls giving access to personal front entrance door

#### ENTRANCE HALL

8' 10" x 3' 1" (2.69m x 0.94m) **LOUNGE** 18' 3" x 10' 4" (5.56m x 3.15m) **KITCHEN** 5' 5" x 7' 3" (1.65m x 2.21m) **BEDROOM** 12' 4" x 8' 9" (3.76m x 2.67m) **SHOWER ROOM** 5' 3" x 6' 9" (1.6m x 2.06m)