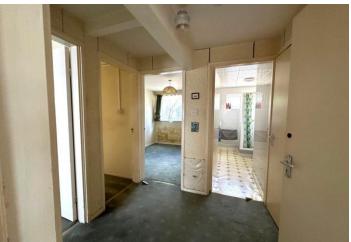

#### **ENTRANCE HALL**

 $6^{\circ}$  2" x  $6^{\circ}$  0" (1.88m x 1.83m) Large built in storage cupboard housing water tank