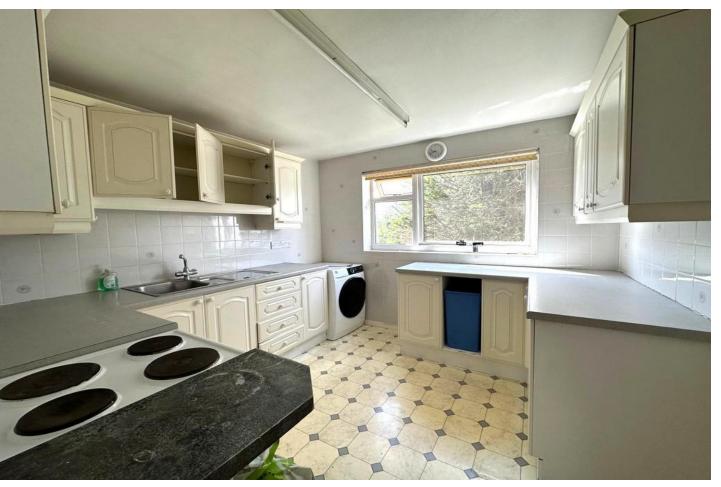

- REQUIRES REFURBISHMENT
- LARGE FIRST FLOOR APARTMENT
- TWO BEDROOMS
- GARAGE EN BLOC

# Bourne Close, Ware, SG12 0PX

REQUIRING REFURBISHMENT. Large two bedroom first floor apartment in a small block of only six properties. Garage en-bloc. Electric heating. CHAIN FREE. Close to Ware High Street and approx. 0.5 mile to Ware Station.

PRICE: £235,000 LEASEHOLD







# **Property Description**

Bourne Close is a cul-de-sac predominately housing two small blocks of flats housing just six flats in each block. It is ideally located a short walk from Ware High Street and Ware BR Station, which offers a regular service into London Liverpool street is within approx. half a mile.

This particular property would benefit from refurbishment throughout and this has been reflected in the realistic asking price.

The property is set on the first floor of a small block of just six apartments and is accessed via communal hallways and one flight of stairs.

The accommodation offers a central entrance hall with built in storage cupboard and provides access to all of the accommodation. There is a large lounge which extends to approx. 17', two bedrooms, a well pro-