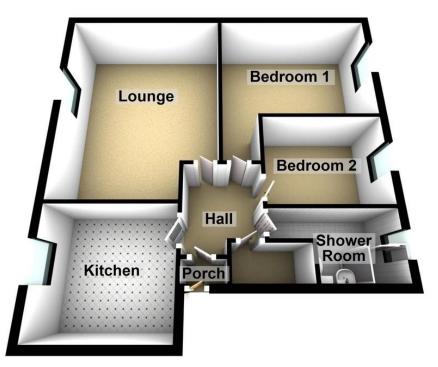

The accommodation offers a central entrance hall with built in storage cupboard and provides access to all of the accommodation. There is a large lounge which extends to approx. 17', two bedrooms, a well pro-portioned kitchen and a fully tiled bathroom.

# **ACCOMMODATION IN BRIEF COMPRISES:**

# **First Floor**