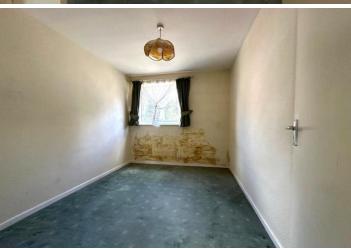

#### **BEDROOM ONE**

13' 0" x 9' 8" (3.96m x 2.95m) Minimum measurements

#### **BEDROOM TWO**

9' 7" x 7' 6" (2.92m x 2.29m)