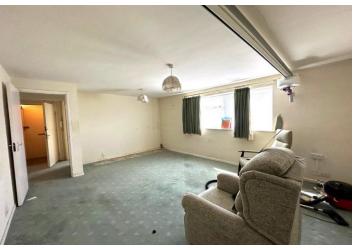

e into London Liverpool street is within approx. half a mile.

This particular property would benefit from refurbishment throughout and this has been reflected in the realistic asking price.

The property is set on the first floor of a small block of just six apartments and is accessed via communal hallways and one flight of stairs.

The accommodation offers a central entrance hall with built in storage cupboard and provides access to all of the accommodation. There is a large lounge which extends to approx. 17', two bedrooms, a well pro-portioned kitchen and a fully tiled bathroom.

Externally the property benefits from a garage-en-bloc.

Other features include double glazing and electric central heating.

The property is being offered chain free and early viewing is highly recommended.









# **ACCOMMODATION IN BRIEF COMPRISES:**

# WELL MAINTAINED COMMUNAL ENTRANCE HALL

Stairs as cending to first floor for access to property

#### **ENTRANCE L OBBY**

3' 3" x 2' 9" (0.99m x 0.84m)

#### **ENTRANCE HALL**

 $6^{\circ}$  2" x  $6^{\circ}$  0" (1.88m x 1.83m) Large built in storage cupboard housing water tank

# LOUNGE

17' 2" x 13' 0" (5.23m x 3.96m)

# **KITCHEN**

9' 8" x 9' 7" (2.95m x 2.92m)

#### **BEDROOM ONE**

13' 0" x 9' 8" (3.96m x 2.95m) Minimum measurements

#### **BEDROOM TWO**

9' 7" x 7' 6" (2.92m x 2.29m)

#### **FULLY TILED SHOWER ROOM**

9' 7" x 5' 4" (2.92m x 1.63m)

#### **EXTERIOR**

**GARAGE EN BLOC** 

# **RESIDENT PARKING**

Permit parking only

# **First Floor**



# **CHARGES AND TENURE**

Leasehold: 141 Years remaining

Ground Rent: TBC

Mai