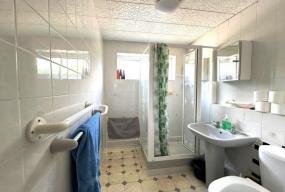

The accommodation offers a central entrance hall with built in storage cupboard and provides access to all of the accommodation. There is a large lounge which extends to approx. 17', two bedrooms, a well pro-portioned kitchen and a fully tiled bathroom.

LOUNGE 17' 2" x 13' 0" (5.23m x 3.96m)

**KITCHEN** 9' 8" x 9' 7" (2.95m x 2.92m)

BEDROOM ONE 13' 0" x 9' 8" (3.96m x 2.95m) Minimum measurements

BEDROOM TWO 9' 7" x 7' 6" (2.92m x 2.29m)

**FULLY TILED SHOWER ROOM** 9' 7" x 5' 4" (2.92m x 1.63m)