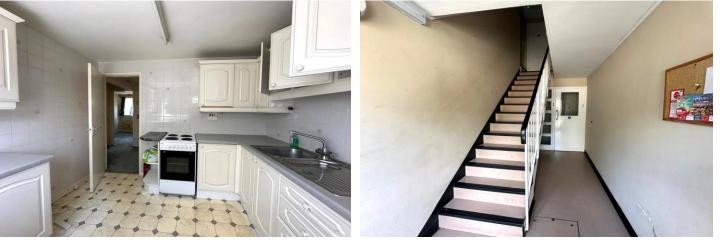

The accommodation offers a central entrance hall with built in storage cupboard and provides access to all of the accommodation. There is a large lounge which extends to approx. 17', two bedrooms, a well pro-portioned kitchen and a fully tiled bathroom.

Externally the property benefits from a garage-en-bloc.

Other features include double glazing and electric central heating.

The property is being offered chain free and early viewing is highly recommended.

LOUNGE 17' 2" x 13' 0" (5.23m x 3.96m)

**KITCHEN** 9' 8" x 9' 7" (2.95m x 2.92m)

BEDROOM ONE 13' 0" x 9' 8" (3.96m x 2.95m) Minimum measurements

BEDROOM TWO 9' 7" x 7' 6" (2.92m x 2.29m)

**FULLY TILED SHOWER ROOM** 9' 7" x 5' 4" (2.92m x 1.63m)

EXTERIOR

GARAGE EN BLOC

**RESIDENT PARKING** Permit parking only

CHARGES AND TENURE Leasehold: 141 Years remaining