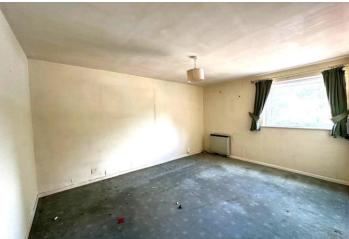

LOUNGE 17' 2" x 13' 0" (5.23m x 3.96m)

**KITCHEN** 9' 8" x 9' 7" (2.95m x 2.92m)

BEDROOM ONE 13' 0" x 9' 8" (3.96m x 2.95m) Minimum measurements

BEDROOM TWO 9' 7" x 7' 6" (2.92m x 2.29m)

**FULLY TILED SHOWER ROOM** 9' 7" x 5' 4" (2.92m x 1.63m)