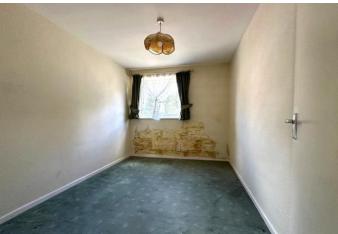

This particular property would benefit from refurbishment throughout and this has been reflected in the realistic asking price.

The property is set on the first floor of a small block of just six apartments and is accessed via communal hallways and one flight of stairs.

The accommodation offers a central entrance hall with built in storage cupboard and provides access to all of the accommodation. There is a large lounge which extends to approx. 17', two bedrooms, a well pro-portioned kitchen and a fully tiled bathroom.

LOUNGE 17' 2" x 13' 0" (5.23m x 3.96m)

**KITCHEN** 9' 8" x 9' 7" (2.95m x 2.92m)

BEDROOM ONE 13' 0" x 9' 8" (3.96m x 2.95m) Minimum measurements

BEDROOM TWO 9' 7" x 7' 6" (2.92m x 2.29m)

**FULLY TILED SHOWER ROOM** 9' 7" x 5' 4" (2.92m x 1.63m)