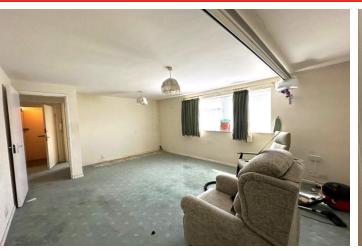

The accommodation offers a central entrance hall with built in storage cupboard and provides access to all of the accommodation. There is a large lounge which extends to approx. 17', two bedrooms, a well pro-portioned kitchen and a fully tiled bathroom.

LOUNGE 17' 2" x 13' 0" (5.23m x 3.96m)

**KITCHEN** 9' 8" x 9' 7" (2.95m x 2.92m)

BEDROOM ONE 13' 0" x 9' 8" (3.96m x 2.95m) Minimum measurements

BEDROOM TWO 9' 7" x 7' 6" (2.92m x 2.29m)

**FULLY TILED SHOWER ROOM** 9' 7" x 5' 4" (2.92m x 1.63m)