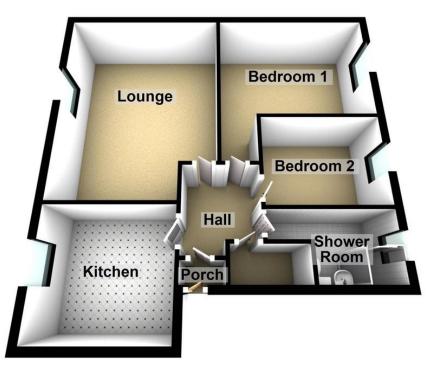

The accommodation offers a central entrance hall with built in storage cupboard and provides access to all of the accommodation. There is a large lounge which extends to approx. 17', two bedrooms, a well pro-portioned kitchen and a fully tiled bathroom.

#### ACCOMMODATION IN BRIEF COMPRISES:

WELL MAINTAINED COMMUNAL ENTRANCE HALL Stairs as cending to first floor for a ccess to property

ENTRANCE L OBBY 3' 3" x 2' 9" (0.99m x 0.84m)

ENTRANCE HALL 6' 2" x 6' 0" (1.88m x 1.83m) Large built in storage cupboard housing water tank

LOUNGE 17' 2" x 13' 0" (5.23m x 3.96m)

**KITCHEN** 9' 8" x 9' 7" (2.95m x 2.92m)

BEDROOM ONE 13' 0" x 9' 8" (3.96m x 2.95m) Minimum measurements

BEDROOM TWO 9' 7" x 7' 6" (2.92m x 2.29m)

**FULLY TILED SHOWER ROOM** 9' 7" x 5' 4" (2.92m x 1.63m)

### **First Floor**

25 Market Square, Waltham Abbey, Essex, EN9 1DU www.rainbowestateagents.co.uk 01992 711222 rebecca@rainbowestateagents.co. uk Agents Note: Whilst every care has been taken to prepare these particulars, they are for guidance purposes only. All measurements are approximate are for general guidance purposes only and whilst every care has been taken to ensure their accuracy, they should not be relied upon and potential buyers/tenants are advised to recheck the measurements