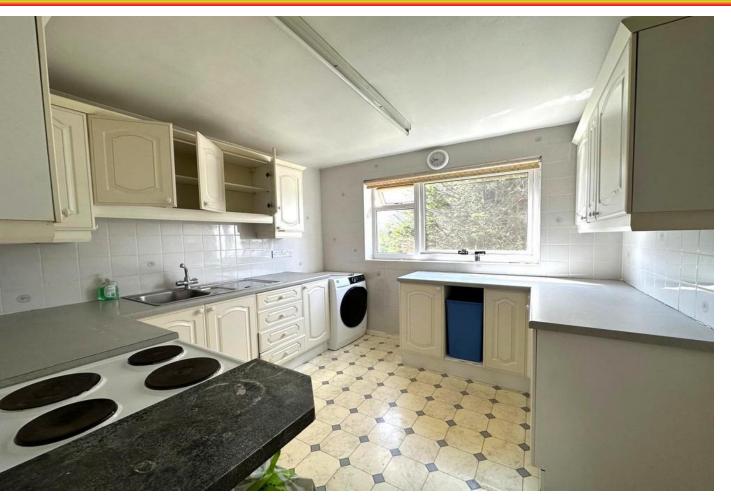

The accommodation offers a central entrance hall with built in storage cupboard and provides access to all of the accommodation. There is a large lounge which extends to approx. 17', two bedrooms, a well pro-portioned kitchen and a fully tiled bathroom.

LOUNGE 17' 2" x 13' 0" (5.23m x 3.96m)

**KITCHEN** 9' 8" x 9' 7" (2.95m x 2.92m)

BEDROOM ONE 13' 0" x 9' 8" (3.96m x 2.95m) Minimum measurements

BEDROOM TWO 9' 7" x 7' 6" (2.92m x 2.29m)

**FULLY TILED SHOWER ROOM** 9' 7" x 5' 4" (2.92m x 1.63m)