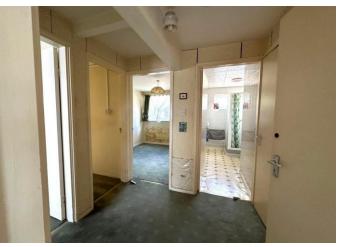

The accommodation offers a central entrance hall with built in storage cupboard and provides access to all of the accommodation. There is a large lounge which extends to approx. 17', two bedrooms, a well pro-portioned kitchen and a fully tiled bathroom.

#### ACCOMMODATION IN BRIEF COMPRISES:

WELL MAINTAINED COMMUNAL ENTRANCE HALL Stairs as cending to first floor for a ccess to property

ENTRANCE L OBBY 3' 3" x 2' 9" (0.99m x 0.84m)

ENTRANCE HALL 6' 2" x 6' 0" (1.88m x 1.83m) Large built in storage cupboard housing water tank