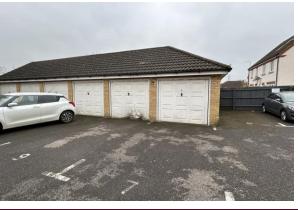

A part tiled bathroom with spa bath, wash hand basin and WC complete the interior.

Externally the development is well maintained with communal grassed areas. This particular property has the benefit of a personal GARAGE EN BLOC and additional visitor's parking spaces.

# COMMUNAL GARDENS GARAGE EN BLOC

ALLOCATED PARKING SPACE