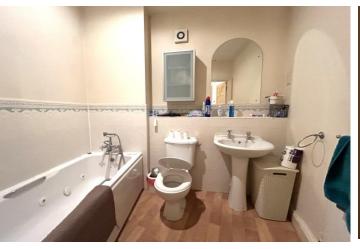

A part tiled bathroom with spa bath, wash hand basin and WC complete the interior.

Externally the development is well maintained with communal grassed areas. This particular property has the benefit of a personal GARAGE EN BLOC and additional visitor's parking spaces.

#### **BATHROOM**

6' 7" x 6' 7" (2.01m x 2.01m)