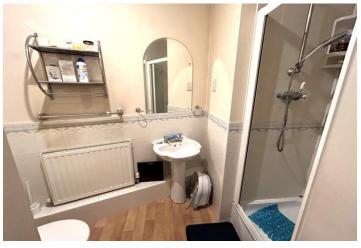

Bedrooms one and two overlook the front and rear aspects respectively with the master bedroom having fitted wardrobes and providing access to the en-suite shower room which is presented with a shower cubicle wash hand basin and WC.

#### **ENSUITE SHOWER**

8' 11 Max" x 6' 5 Max" (2.72m x 1.96m)