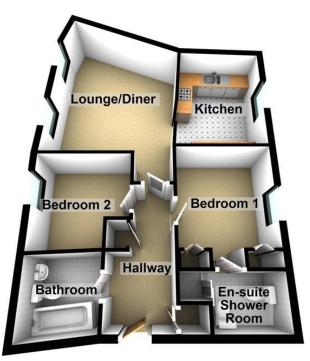

The accommodation in general comprises an entrance hallway with two built in cupboards which provides access to lounge, bedrooms and bathroom.

The lounge/diner is a generous size overlooking the rear aspect and grants access to the fitted kitchen, which has a range of fitted wall and base units, work surfaces with eye level oven and hob.

Bedrooms one and two overlook the front and rear aspects respectively with the master bedroom having fitted wardrobes and providing access to the en-suite shower room which is presented with a shower cubicle wash hand basin and WC.

A part tiled bathroom with spa bath, wash hand basin and WC complete the interior.

Externally the development is well maintained with communal grassed areas. This particular property has the benefit of a personal GARAGE EN BLOC and additional visitor's parking spaces.

#### HALLWAY

12' 5" x 3' 7" (3.78m x 1.09m)

#### LOUNGE/DINER

18' 6" x 12' 8" (5.64m x 3.86m)

#### **KITCHEN**

10' 4" x 8' 11" (3.15m x 2.72m)

#### **BEDROOM ONE**

9' 2" x 8' 11" (2.79m x 2.72m)

#### **ENSUITE SHOWER**

8' 11 Max" x 6' 5 Max" (2.72m x 1.96m)

#### **BEDROOM TWO**

9' 4" x 9' 00 Max" (2.84m x 2.74m)

#### **BATHROOM**

6' 7" x 6' 7" (2.01m x 2.01m)

### **Ground Floor**