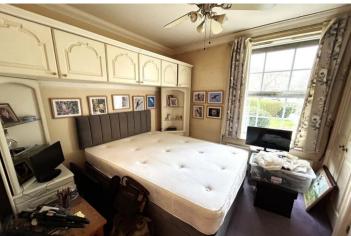

Bedrooms one and two overlook the front and rear aspects respectively with the master bedroom having fitted wardrobes and providing access to the en-suite shower room which is presented with a shower cubicle wash hand basin and WC.

#### **BEDROOM ONE**

9' 2" x 8' 11" (2.79m x 2.72m)

#### **BEDROOM TWO**

9' 4" x 9' 00 Max" (2.84m x 2.74m)