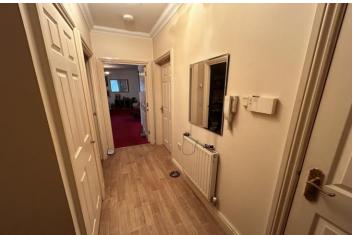

The accommodation in general comprises an entrance hallway with two built in cupboards which provides access to lounge, bedrooms and bathroom.

The lounge/diner is a generous size overlooking the rear aspect and grants access to the fitted kitchen, which has a range of fitted wall and base units, work surfaces with eye level oven and hob.

#### HALLWAY

12' 5" x 3' 7" (3.78m x 1.09m)