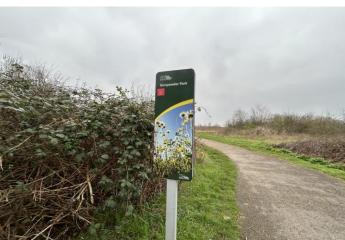

## **Property Description**

King Henry Court is an attractive Georgian style development with sash style windows and elevated ceilings resulting in a feeling of grandeur throughout the properties. The location is highly regarded being directly adjacent to the protected bat sanctuary at Gunpowder Park where the weekly 5k park run is hosted and there are acres of land for personal recreational pursuits.