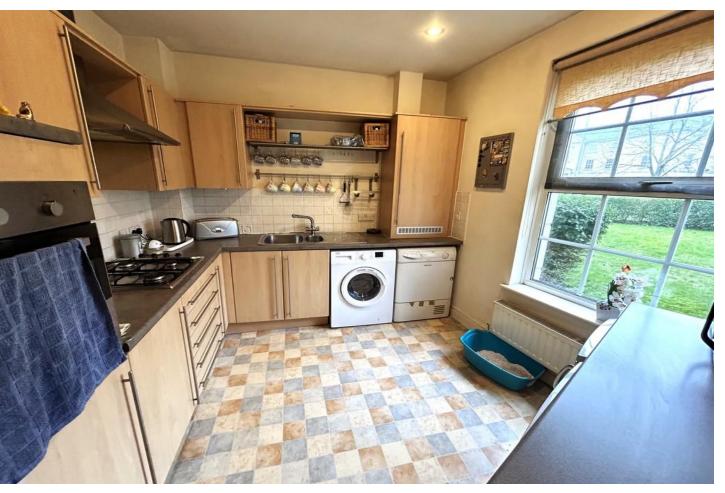

The accommodation in general comprises an entrance hallway with two built in cupboards which provides access to lounge, bedrooms and bathroom.

The lounge/diner is a generous size overlooking the rear aspect and grants access to the fitted kitchen, which has a range of fitted wall and base units, work surfaces with eye level oven and hob.

#### **KITCHEN**

10' 4" x 8' 11" (3.15m x 2.72m)