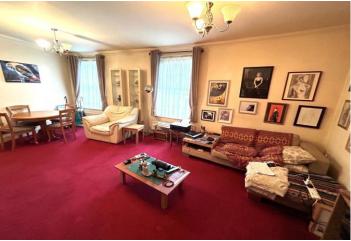

## **Property Description**

King Henry Court is an attractive Georgian style development with sash style windows and elevated ceilings resulting in a feeling of grandeur throughout the properties. The location is highly regarded being directly adjacent to the protected bat sanctuary at Gunpowder Park where the weekly 5k park run is hosted and there are acres of land for personal recreational pursuits.

The property which is located on the ground floor is spacious with high ceilings and sash style windows which continues the feel of the Georgian style in which the properties are built. As the property has two bedrooms and two bathrooms it will appeal to all dynamics of purchasers including first time buyers, sharers and clients wishing to downsize but maintain a level of personal space.

The accommodation in general comprises an entrance hallway with two built in cupboards which provides access to lounge, bedrooms and bathroom.

The lounge/diner is a generous size overlooking the rear aspect and grants access to the fitted kitchen, which has a range of fitted wall and base units, work surfaces with eye level oven and hob.