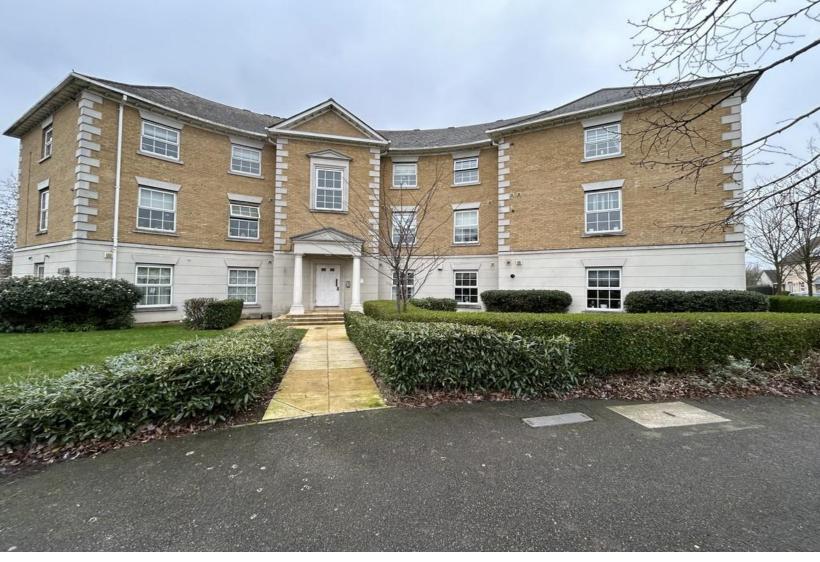

## **Property Description**

King Henry Court is an attractive Georgian style development with sash style windows and elevated ceilings resulting in a feeling of grandeur throughout the properties. The location is highly regarded being directly adjacent to the protected bat sanctuary at Gunpowder Park where the weekly 5k park run is hosted and there are acres of land for personal recreational pursuits.

A part tiled bathroom with spa bath, wash hand basin and WC complete the interior.

Externally the development is well maintained with communal grassed areas. This particular property has the benefit of a personal GARAGE EN BLOC and additional visitor's parking spaces.