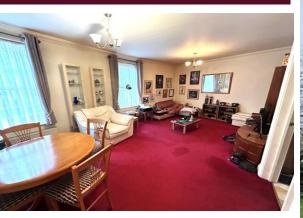

The property which is located on the ground floor is spacious with high ceilings and sash style windows which continues the feel of the Georgian style in which the properties are built. As the property has two bedrooms and two bathrooms it will appeal to all dynamics of purchasers including first time buyers, sharers and clients wishing to downsize but maintain a level of personal space.

The accommodation in general comprises an entrance hallway with two built in cupboards which provides access to lounge, bedrooms and bathroom.

The lounge/diner is a generous size overlooking the rear aspect and grants access to the fitted kitchen, which has a range of fitted wall and base units, work surfaces with eye level oven and hob.

#### LOUNGE/DINER

18' 6" x 12' 8" (5.64m x 3.86m)