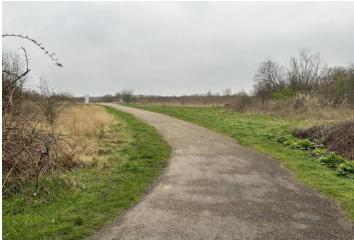

## **Property Description**

King Henry Court is an attractive Georgian style development with sash style windows and elevated ceilings resulting in a feeling of grandeur throughout the properties. The location is highly regarded being directly adjacent to the protected bat sanctuary at Gunpowder Park where the weekly 5k park run is hosted and there are acres of land for personal recreational pursuits.