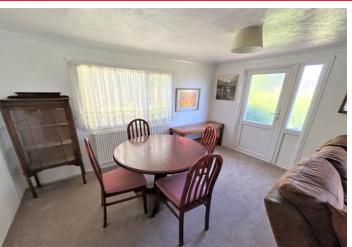

The lounge/diner is a generous size with bay window and door leading to the side, offering space for a full size table and chairs.

Bedrooms one and two are both double rooms which overlook the front aspect.

## ACCOMMODATION IN BRIEF COMPRISES:

ENTRANCE PORCH 11' 8" x 2' 22" (3.56m x 1.17m)

LOUNGE/DINER 19' 9" x 13' 6" (6.02m x 4.11m) Into bay

**KITCHEN** 11' 4" x 9' 8" (3.45m x 2.95m)

INNER HALL 13' 10" x 3' 3" (4.22m x 0.99m)