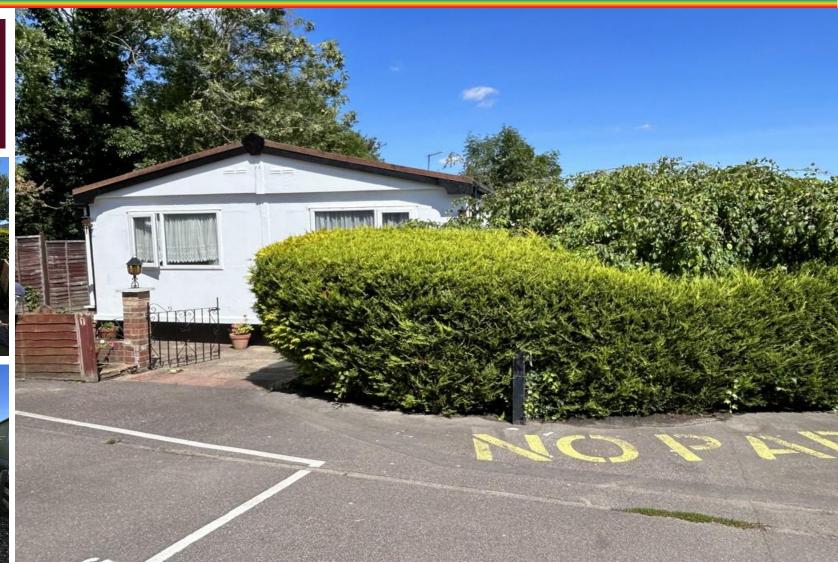

## **Property Description**

The Elms Park is a popular retirement park situated in the heart of Epping Forest for residents aged 50 or over. The unit is located on a seduded comer plot and has the benefit of one allocated parking space for the use of the resident.

## GARDEN

ALLOCATED PARKING BAY