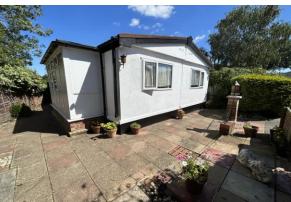

## **Property Description**

The Elms Park is a popular retirement park situated in the heart of Epping Forest for residents aged 50 or over. The unit is located on a seduded comer plot and has the benefit of one allocated parking space for the use of the resident.

The Elms Park does not allow pets and interested parties should note that park homes are purchased cash as financing is not available.

This particular unit measures 35' x 20' and has a personal garden that surrounds the unit. The current owners have completely redecorated the property both externally and internally to include newly laid wool carpets.

A part tiled bathroom with a three piece suite complete the interior.

Externally the garden is in two parts, there is a paved area with a variety of shrubs to one side and the other is mainly shingle with a variety of shrubs and bushes.

## GARDEN

ALLOCATED PARKING BAY