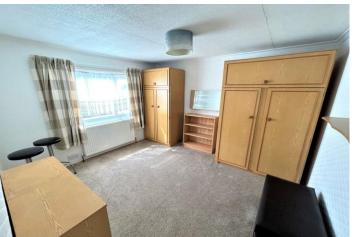

The lounge/diner is a generous size with bay window and door leading to the side, offering space for a full size table and chairs.

Bedrooms one and two are both double rooms which overlook the front aspect.

BEDROOM ONE 10' 6" x 9' 8" (3.2m x 2.95m)

BEDROOM TWO 14' 3 Max" x 9' 9 Max" (4.34m x 2.97m)

BATHROOM 5' 6" x 6' 4" (1.68m x 1.93m)