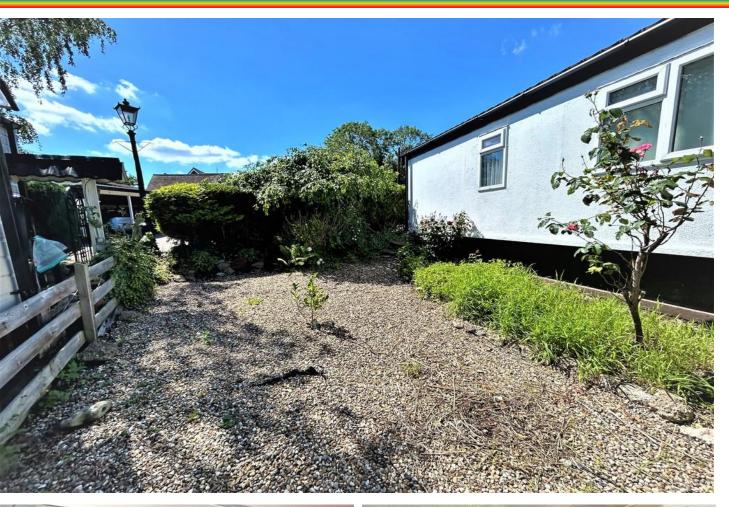

A part tiled bathroom with a three piece suite complete the interior.

Externally the garden is in two parts, there is a paved area with a variety of shrubs to one side and the other is mainly shingle with a variety of shrubs and bushes.