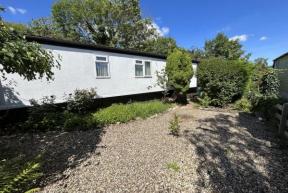

The Elms Park does not allow pets and interested parties should note that park homes are purchased cash as financing is not available.

This particular unit measures 35' x 20' and has a personal garden that surrounds the unit. The current owners have completely redecorated the property both externally and internally to include newly laid wool carpets.

A part tiled bathroom with a three piece suite complete the interior.

Externally the garden is in two parts, there is a paved area with a variety of shrubs to one side and the other is mainly shingle with a variety of shrubs and bushes.