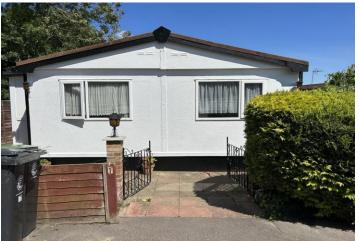

- POPULAR RETIRMENT SITE
- SECLUDED CORNER PLOT
- MODERN KITCHEN AND BATHROOM
- TWO DOUBLE BEDROOMS

The Elms, Lippitts Hill, Loughton, IG10 4AW

36' x 20' mobile home situated on a secluded corner plot on the popular Elms retirement park for residents AGED 50 or over. Situated in the heart of Epping Forest adjacent to the popular Owl public house. Good size lounge, two double bedrooms. Attractive kitchen and bathroom. CHAIN FREE

## **Property Description**

The Elms Park is a popular retirement park situated in the heart of Epping Forest for residents aged 50 or over. The unit is located on a seduded comer plot and has the benefit of one allocated parking space for the use of the resident.

The Elms Park does not allow pets and interested parties should note that park homes are purchased cash as financing is not available.

This particular unit measures 35' x 20' and has a personal garden that surrounds the unit. The current owners have completely redecorated the property both externally and internally to include newly laid wool carpets.