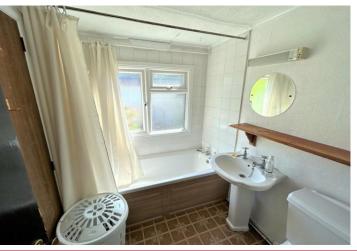

A part tiled bathroom with a three piece suite complete the interior.

Externally the garden is in two parts, there is a paved area with a variety of shrubs to one side and the other is mainly shingle with a variety of shrubs and bushes.

BEDROOM ONE 10' 6" x 9' 8" (3.2m x 2.95m)

BEDROOM TWO 14' 3 Max" x 9' 9 Max" (4.34m x 2.97m)

BATHROOM 5' 6" x 6' 4" (1.68m x 1.93m)