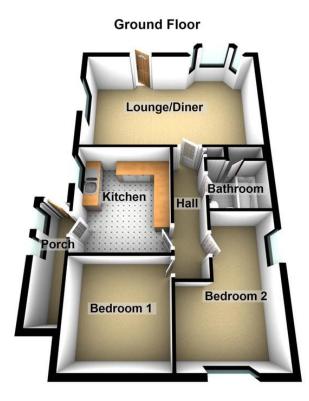

The accommodation offers an entrance porch leading to the kitchen with a range of fitted wall and base units and contrasting work surfaces with a serving hatch to the lounge/diner and access to the inner hall which provides access to the lounge diner, bedrooms and bathroom.

The lounge/diner is a generous size with bay window and door leading to the side, offering space for a full size table and chairs.

Bedrooms one and two are both double rooms which overlook the front aspect.

A part tiled bathroom with a three piece suite complete the interior.

Externally the garden is in two parts, there is a paved area with a variety of shrubs to one side and the other is mainly shingle with a variety of shrubs and bushes.

## ACCOMMODATION IN BRIEF COMPRISES:

ENTRANCE PORCH 11' 8" x 2' 22" (3.56m x 1.17m)

LOUNGE/DINER 19' 9" x 13' 6" (6.02m x 4.11m) Into bay

**KITCHEN** 11' 4" x 9' 8" (3.45m x 2.95m)

INNER HALL 13' 10" x 3' 3" (4.22m x 0.99m)

BEDROOM ONE 10' 6" x 9' 8" (3.2m x 2.95m)

BEDROOM TWO 14' 3 Max" x 9' 9 Max" (4.34m x 2.97m)

BATHROOM 5' 6" x 6' 4" (1.68m x 1.93m)