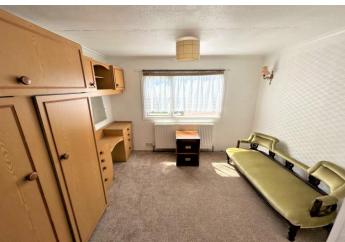

The lounge/diner is a generous size with bay window and door leading to the side, offering space for a full size table and chairs.

Bedrooms one and two are both double rooms which overlook the front aspect.

BEDROOM ONE 10' 6" x 9' 8" (3.2m x 2.95m)

BEDROOM TWO 14' 3 Max" x 9' 9 Max" (4.34m x 2.97m)

BATHROOM 5' 6" x 6' 4" (1.68m x 1.93m)