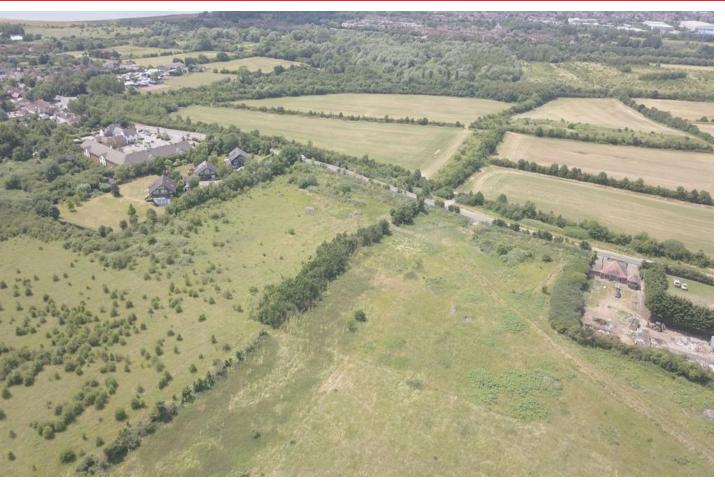

# **Property Description**

Rare opportunity to acquire a SUBSTANTIAL FREEHOLD PLOT EXTENDING TO 39 ACRES located just 15 miles from the centre of London (approx.).

The site is set in an accessible location close to the M25 intersection and equidistant of both Chingford and Waltham Abbey. Vehicle access points are granted to both the North and West of the site.

# **GROUNDS**

Land extends to approx. 39 acres

First Floor

**EPC TO FOLLOW** 

25 Market Square, Waltham Abbey, Essex, EN9 1DU www.rainbowestateagents.co.uk 01992 711222

rebecca@rainbowestateagents.co. uk Agents Note: Whilst every care has been taken to prepare these particulars, they are for guidance purposes only. All measurements are approximate are for general guidance purposes only and whilst every care has been taken to ensure their accuracy, they should not be relied upon and potential buyers/tenants are advised to recheck the measurements