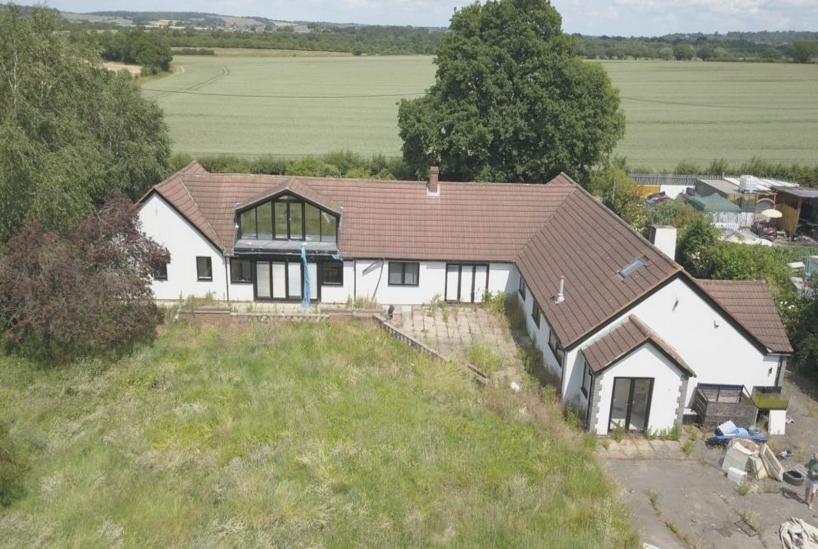

The main property does require full refurbishment but presents as a sizeable 4/5 bedroom detached property with sauna room expanding to approx. 300 sq meters. Within this property boundary there are approx. two acres of formal gardens which lead directly on to the remainder of the site.

Whilst we understand there is no immediate potential for planning this would make an excellent generational investment with hope for future planning opportunities.