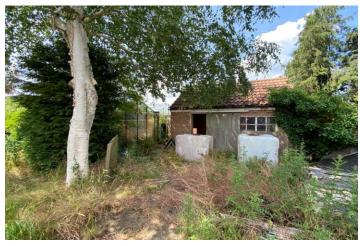

- 39 ACRE FREEHOLD TITLE
- LARGE DETACHED PROPERTY
- OUTBUILDINGS
- APPROX 15 MILES FROM CENTRE OF LONDON

# Avey Lane, Waltham Abbey, EN9 3QH

RARE OPPORTUNITY to purchase a substantial freehold title which incorporates 39 ACRES within which sits a large detached property with outbuildings. GENERATIONAL INVESTMENT with future hope for planning permissions.

PRICE: £2,500,000 FREEHOLD







# **Property Description**

Rare opportunity to acquire a SUBSTANTIAL FREEHOLD PLOT EXTENDING TO 39 ACRES located just 15 miles from the centre of London (approx.).

The site is set in an accessible location close to the M25 intersection and equidistant of both Chingford and Waltham Abbey. Vehicle access points are granted to both the North and West of the site.

The property invites owners to generate income from the land as there are numerous outbuildings a commercial greenhouse and a sizeable established lake. Business enterprises would be subject to the usual planning consents.

The main property does require full refurbishment but presents as a sizeable 4/5 bedroom detached property with sauna room expanding to approx. 300 sq meters. Within this property boundary there are approx. t