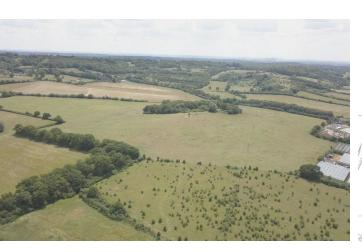

# **Property Description**

Rare opportunity to acquire a SUBSTANTIAL FREEHOLD PLOT EXTENDING TO 39 ACRES located just 15 miles from the centre of London (approx.).

The site is set in an accessible location close to the M25 intersection and equidistant of both Chingford and Waltham Abbey. Vehicle access points are granted to both the North and West of the site.

# **GROUNDS**

Land extends to approx. 39 acres

First Floor

**EPC TO FOLLOW** 

25 Market Square, Waltham Abbey, Essex, EN9 1DU www.rainbowestateagents.co.uk 01992 711222

rebecca@rainbowestateagents.co. uk Agents Note: Whilst every care has been taken to prepare these particulars, they are for guidance purposes only. All measurements are approximate are for general guidance purposes only and whilst every care has been taken to ensure their accuracy, they should not be relied upon and potential buyers/tenants are advised to recheck the measurements