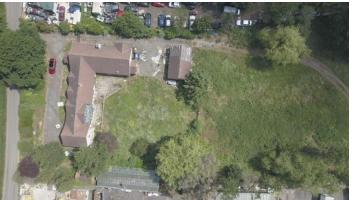

The main property does require full refurbishment but presents as a sizeable 4/5 bedroom detached property with sauna room expanding to approx. 300 sq meters. Within this property boundary there are approx. two acres of formal gardens which lead directly on to the remainder of the site.

# **GROUNDS**

Land extends to approx. 39 acres

First Floor

**EPC TO FOLLOW** 

25 Market Square, Waltham Abbey, Essex, EN9 1DU www.rainbowestateagents.co.uk 01992 711222

rebecca@rainbowestateagents.co. uk Agents Note: Whilst every care has been taken to prepare these particulars, they are for guidance purposes only. All measurements are approximate are for general guidance purposes only and whilst every care has been taken to ensure their accuracy, they should not be relied upon and potential buyers/tenants are advised to recheck the measurements