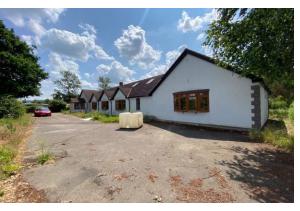

The main property does require full refurbishment but presents as a sizeable 4/5 bedroom detached property with sauna room expanding to approx. 300 sq meters. Within this property boundary there are approx. two acres of formal gardens which lead directly on to the remainder of the site.

# **DETACHED BUNGALOW**

 $4/5\ \mbox{bedrooms}$  , three reception rooms , three bathrooms , sauna room