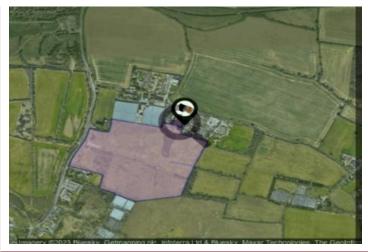

# **Property Description**

Rare opportunity to acquire a SUBSTANTIAL FREEHOLD PLOT EXTENDING TO 39 ACRES located just 15 miles from the centre of London (approx.).

The site is set in an accessible location close to the M25 intersection and equidistant of both Chingford and Waltham Abbey. Vehicle access points are granted to both the North and West of the site.

# **GROUNDS**

Land extends to approx. 39 acres

First Floor

**EPC TO FOLLOW** 

25 Market Square, Waltham Abbey, Essex, EN9 1DU www.rainbowestateagents.co.uk 01992 711222

rebecca@rainbowestateagents.co. uk Agents Note: Whilst every care has been taken to prepare these particulars, they are for guidance purposes only. All measurements are approximate are for general guidance purposes only and whilst every care has been taken to ensure their accuracy, they should not be relied upon and potential buyers/tenants are advised to recheck the measurements