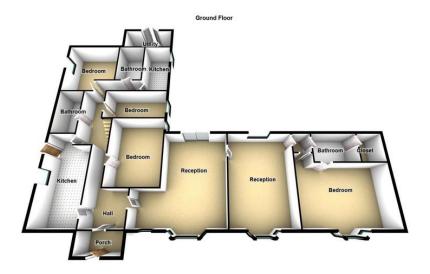

The main property does require full refurbishment but presents as a sizeable 4/5 bedroom detached property with sauna room expanding to approx. 300 sq meters. Within this property boundary there are approx. two acres of formal gardens which lead directly on to the remainder of the site.

# **DETACHED BUNGALOW**

 $4/5\ \mbox{bedrooms}$  , three reception rooms , three bathrooms , sauna room

# **GROUNDS**

Land extends to approx. 39 acres

First Floor

**EPC TO FOLLOW** 

25 Market Square, Waltham Abbey, Essex, EN9 1DU www.rainbowestateagents.co.uk 01992 711222

rebecca@rainbowestateagents.co. uk Agents Note: Whilst every care has been taken to prepare these particulars, they are for guidance purposes only. All measurements are approximate are for general guidance purposes only and whilst every care has been taken to ensure their accuracy, they should not be relied upon and potential buyers/tenants are advised to recheck the measurements