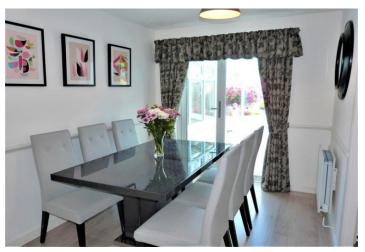

The dining area which is accessed from the lounge has a built in storage cupboard under the stairs and provides access to both the kitchen and conservatory.

The modern kitchen has a range of light grey high gloss wall and base units with a contrasting Quartz work surface with inset sink unit, glass splashbacks and integrated appliances including wine cooler.

## **ENTRANCE HALL**

LOUNGE

14' 5" x 11' 6" (4.39m x 3.51m)

**DINING AREA** 

10' 8" x 7' 10" (3.25m x 2.39m)

**KITCHEN** 

10' 1" x 6' 8" (3.07m x 2.03m)

**CONSERVATORY** 