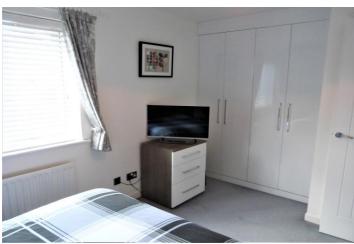

The master bedroom has a range of fitted white high gloss wardrobes and matching overhead cupboards. Bedrooms two and three overlook the rear aspect.

A fully tiled bathroom with a modern suite complete this level.

## **BEDROOM ONE**

12' 9" x 8' 2" (3.89m x 2.49m)

**BEDROOM TWO** 

9' 4" x 7' 00" (2.84m x 2.13m)

BEDROOM THREE

7' 7" x 7' 1" (2.31m x 2.16m)

**BATHROOM** 

7' 00" x 6' 5" (2.13m x 1.96m)