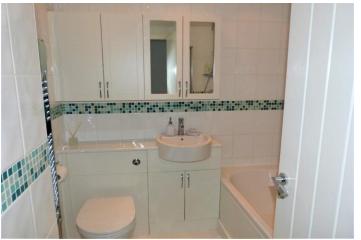

The master bedroom has a range of fitted white high gloss wardrobes and matching overhead cupboards. Bedrooms two and three overlook the rear aspect.

A fully tiled bathroom with a modern suite complete this level.

## **BEDROOM ONE**

12' 9" x 8' 2" (3.89m x 2.49m)

**BEDROOM TWO** 

9' 4" x 7' 00" (2.84m x 2.13m)

BEDROOM THREE

7' 7" x 7' 1" (2.31m x 2.16m)

**BATHROOM** 

7' 00" x 6' 5" (2.13m x 1.96m)