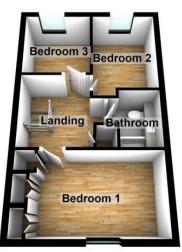

A conservatory with decorative fanlights and double glazed doors lead to a sunny and low maintenance rear garden.

The first floor level comprises a landing with an airing cupboard and provides access to the loft, all bedrooms and bathroom.

The master bedroom has a range of fitted white high gloss wardrobes and matching overhead cupboards. Bedrooms two and three overlook the rear aspect.

A fully tiled bathroom with a modern suite complete this level.

#### FIRST FLOOR LANDING

## **BEDROOM ONE**

12' 9" x 8' 2" (3.89m x 2.49m)

**BEDROOM TWO** 

9' 4" x 7' 00" (2.84m x 2.13m)

BEDROOM THREE

7' 7" x 7' 1" (2.31m x 2.16m)

**BATHROOM** 

7' 00" x 6' 5" (2.13m x 1.96m)

## **Ground Floor**

First Floor