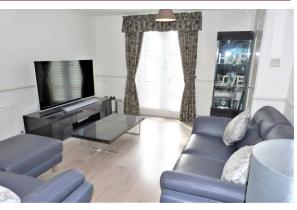

The accommodation comprises an entrance hall with stairs leading to the first floor level and a door providing access to the lounge, which is light and airy with a Juliette balcony with French Doors overlooking the front aspect.