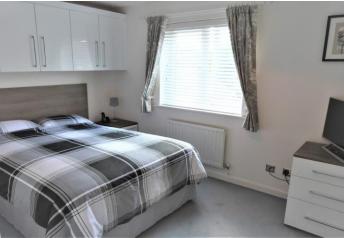

The master bedroom has a range of fitted white high gloss wardrobes and matching overhead cupboards. Bedrooms two and three overlook the rear aspect.

A fully tiled bathroom with a modern suite complete this level.

## **BEDROOM ONE**

12' 9" x 8' 2" (3.89m x 2.49m)

**BEDROOM TWO** 

9' 4" x 7' 00" (2.84m x 2.13m)

BEDROOM THREE

7' 7" x 7' 1" (2.31m x 2.16m)

**BATHROOM** 

7' 00" x 6' 5" (2.13m x 1.96m)