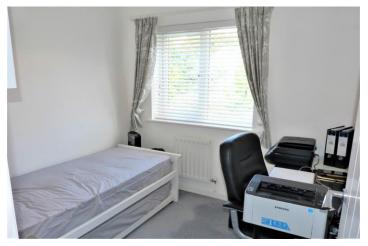

The master bedroom has a range of fitted white high gloss wardrobes and matching overhead cupboards. Bedrooms two and three overlook the rear aspect.

A fully tiled bathroom with a modern suite complete this level.

## **BEDROOM ONE**

12' 9" x 8' 2" (3.89m x 2.49m)

**BEDROOM TWO** 

9' 4" x 7' 00" (2.84m x 2.13m)

BEDROOM THREE

7' 7" x 7' 1" (2.31m x 2.16m)

**BATHROOM** 

7' 00" x 6' 5" (2.13m x 1.96m)