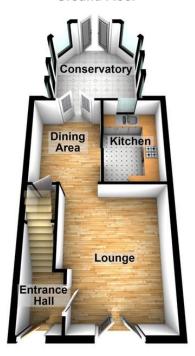

The accommodation comprises an entrance hall with stairs leading to the first floor level and a door providing access to the lounge, which is light and airy with a Juliette balcony with French Doors overlooking the front aspect.

The dining area which is accessed from the lounge has a built in storage cupboard under the stairs and provides access to both the kitchen and conservatory.

The modern kitchen has a range of light grey high gloss wall and base units with a contrasting Quartz work surface with inset sink unit, glass splashbacks and integrated appliances including wine cooler.

A conservatory with decorative fanlights and double glazed doors lead to a sunny and low maintenance rear garden.

The first floor level comprises a landing with an airing cupboard and provides access to the loft, all bedrooms and bathroom.

## **ENTRANCE HALL**

LOUNGE

14' 5" x 11' 6" (4.39m x 3.51m)

**DINING AREA** 

10' 8" x 7' 10" (3.25m x 2.39m)

**KITCHEN** 

10' 1" x 6' 8" (3.07m x 2.03m)

**CONSERVATORY** 

11' 7" x 11' 3" (3.53m x 3.43m)

## **Ground Floor**

First Floor