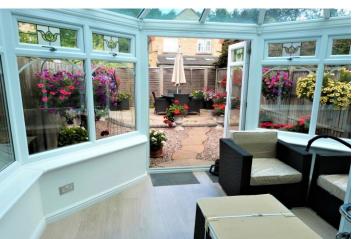

A conservatory with decorative fanlights and double glazed doors lead to a sunny and low maintenance rear garden.

The first floor level comprises a landing with an airing cupboard and provides access to the loft, all bedrooms and bathroom.

## **ENTRANCE HALL**

LOUNGE

14' 5" x 11' 6" (4.39m x 3.51m)

**DINING AREA** 

10' 8" x 7' 10" (3.25m x 2.39m)

**KITCHEN** 

10' 1" x 6' 8" (3.07m x 2.03m)

**CONSERVATORY** 

11' 7" x 11' 3" (3.53m x 3.43m)