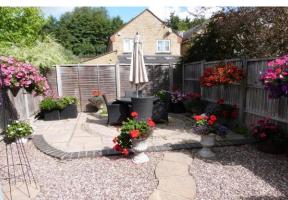

The low maintenance rear garden comprises a feature paved stone patio area with decorative stone chippings.

A garage en bloc with up and over door and allocated off street parking in front complete this property.