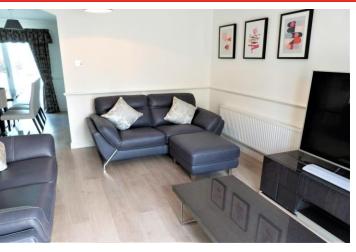

The accommodation comprises an entrance hall with stairs leading to the first floor level and a door providing access to the lounge, which is light and airy with a Juliette balcony with French Doors overlooking the front aspect.

## **ENTRANCE HALL**

LOUNGE

14' 5" x 11' 6" (4.39m x 3.51m)

**DINING AREA** 

10' 8" x 7' 10" (3.25m x 2.39m)

**KITCHEN** 

10' 1" x 6' 8" (3.07m x 2.03m)

**CONSERVATORY** 