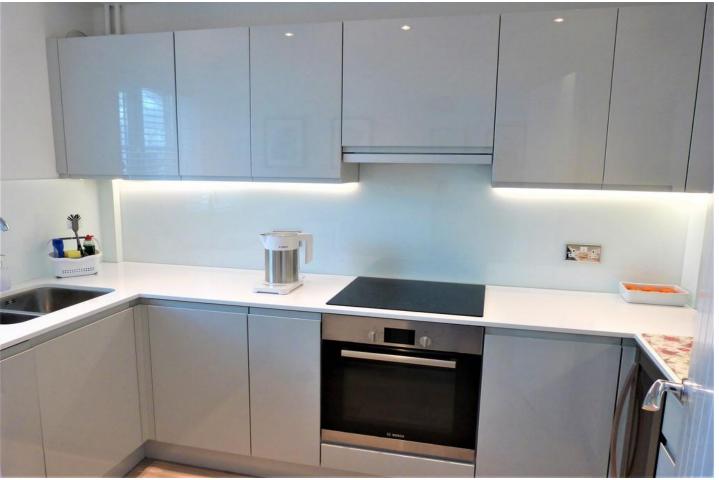

The dining area which is accessed from the lounge has a built in storage cupboard under the stairs and provides access to both the kitchen and conservatory.

The modern kitchen has a range of light grey high gloss wall and base units with a contrasting Quartz work surface with inset sink unit, glass splashbacks and integrated appliances including wine cooler.