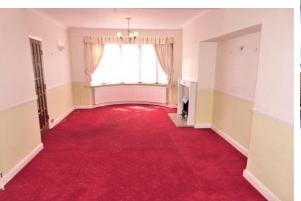

The ground floor accommodation comprises a generous size hallway, with stairs leading to the first floor landing and doors leading to the kitchen/diner and through lounge.

The through lounge has a bay window to the front aspect allowing for plenty of natural light and a feature fireplace being the main focal point, French doors to the rear lead through to the kitchen/ diner, with a range of wood effect wall and base units with some integrated appliances. Double glazed French doors lead to the rear garden.

## **HALLWAY**

14' 00" x 5' 5" (4.27m x 1.65m)

THROUGH LOUBGE

25' 11" x 11' 1" (7.9m x 3.38m)

KITCHEN/DINER

16' 3 Max" x 16' 4Max" (4.95m x 4.98m)

**LANDING** 

8' 3" x 6' 11 Max" (2.51m x 2.11m)