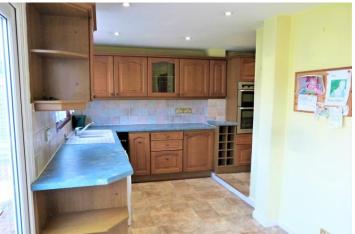

The ground floor accommodation comprises a generous size hallway, with stairs leading to the first floor landing and doors leading to the kitchen/diner and through lounge.

The through lounge has a bay window to the front aspect allowing for plenty of natural light and a feature fireplace being the main focal point, French doors to the rear lead through to the kitchen/ diner, with a range of wood effect wall and base units with some integrated appliances. Double glazed French doors lead to the rear garden.

## **HALLWAY**

14' 00" x 5' 5" (4.27m x 1.65m)

THROUGH LOUBGE

25' 11" x 11' 1" (7.9m x 3.38m)

KITCHEN/DINER

16' 3 Max" x 16' 4Max" (4.95m x 4.98m)

**LANDING** 

8' 3" x 6' 11 Max" (2.51m x 2.11m)