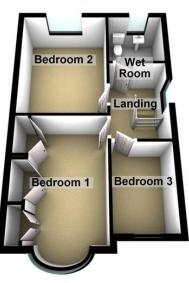

The first floor accommodation has three bedrooms two doubles and a single, bedroom one has fitted wardrobes, bedroom two with a fitted cupboard whilst bedroom three is a good size single.

A modern and fully tiled wet room complete this property.

BEDROOM ONE

13' 7" x 8' 8" (4.14m x 2.64m)

**BEDROOM TWO** 

11' 6" x 9' 3" (3.51m x 2.82m)

BEDROOM THREE

8' 00" x 6' 2" (2.44m x 1.88m)

**WET ROOM** 

6' 00" x 5' 11" (1.83m x 1.8m)

## **Ground Floor**

First Floor

%epcGraph\_c\_1\_334%