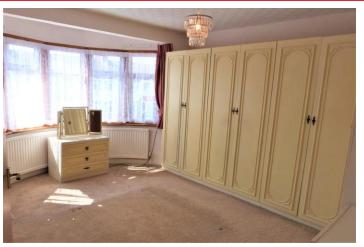

The first floor accommodation has three bedrooms two doubles and a single, bedroom one has fitted wardrobes, bedroom two with a fitted cupboard whilst bedroom three is a good size single.

A modern and fully tiled wet room complete this property.

BEDROOM ONE

13' 7" x 8' 8" (4.14m x 2.64m)

**BEDROOM TWO** 

11' 6" x 9' 3" (3.51m x 2.82m)

BEDROOM THREE

8' 00" x 6' 2" (2.44m x 1.88m)

**WET ROOM** 

6' 00" x 5' 11" (1.83m x 1.8m)