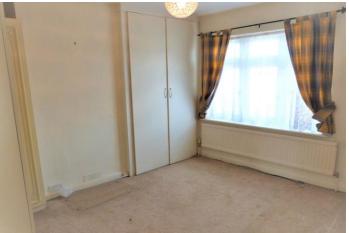

The first floor accommodation has three bedrooms two doubles and a single, bedroom one has fitted wardrobes, bedroom two with a fitted cupboard whilst bedroom three is a good size single.

A modern and fully tiled wet room complete this property.

BEDROOM ONE

13' 7" x 8' 8" (4.14m x 2.64m)

**BEDROOM TWO** 

11' 6" x 9' 3" (3.51m x 2.82m)

BEDROOM THREE

8' 00" x 6' 2" (2.44m x 1.88m)

**WET ROOM** 

6' 00" x 5' 11" (1.83m x 1.8m)