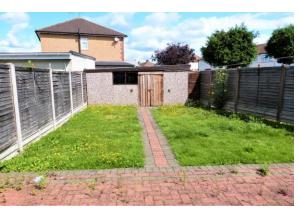

The rear garden has block paved patio, lawn area with path leading to the workshop, side pedestrian access leads through to front drive with parking for two vehicles.

REAR GARDEN

WORKSHOP

16' 00" x 5' 11" (4.88m x 1.8m)

OFF STREET PARKING