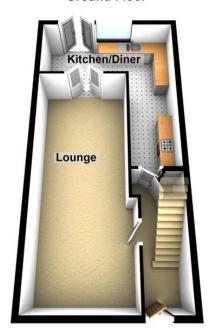

The ground floor accommodation comprises a generous size hallway, with stairs leading to the first floor landing and doors leading to the kitchen/diner and through lounge.

The through lounge has a bay window to the front aspect allowing for plenty of natural light and a feature fireplace being the main focal point, French doors to the rear lead through to the kitchen/ diner, with a range of wood effect wall and base units with some integrated appliances. Double glazed French doors lead to the rear garden.

## **HALLWAY**

14' 00" x 5' 5" (4.27m x 1.65m)

THROUGH LOUBGE

25' 11" x 11' 1" (7.9m x 3.38m)

KITCHEN/DINER

16' 3 Max" x 16' 4Max" (4.95m x 4.98m)

**LANDING** 

8' 3" x 6' 11 Max" (2.51m x 2.11m)

## **Ground Floor**

First Floor

%epcGraph\_c\_1\_334%