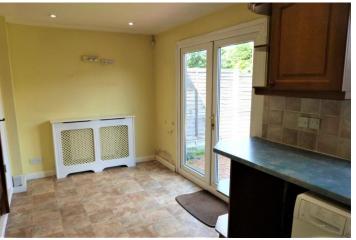

The ground floor accommodation comprises a generous size hallway, with stairs leading to the first floor landing and doors leading to the kitchen/diner and through lounge.

The through lounge has a bay window to the front aspect allowing for plenty of natural light and a feature fireplace being the main focal point, French doors to the rear lead through to the kitchen/ diner, with a range of wood effect wall and base units with some integrated appliances. Double glazed French doors lead to the rear garden.