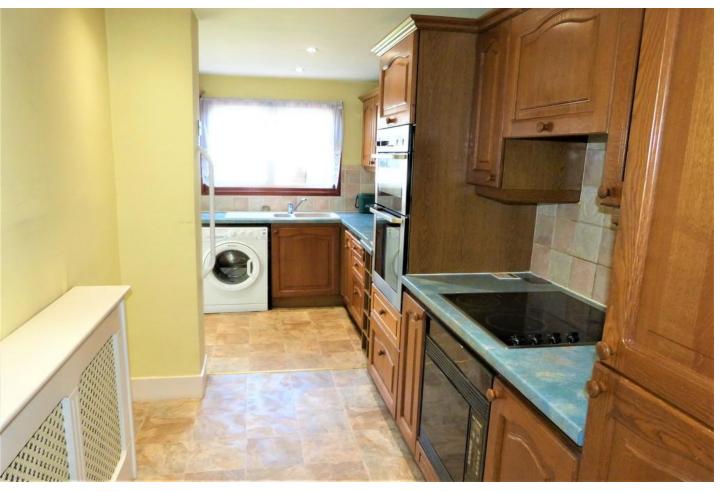

The ground floor accommodation comprises a generous size hallway, with stairs leading to the first floor landing and doors leading to the kitchen/diner and through lounge.

The through lounge has a bay window to the front aspect allowing for plenty of natural light and a feature fireplace being the main focal point, French doors to the rear lead through to the kitchen/ diner, with a range of wood effect wall and base units with some integrated appliances. Double glazed French doors lead to the rear garden.

## **HALLWAY**

14' 00" x 5' 5" (4.27m x 1.65m)

THROUGH LOUBGE

25' 11" x 11' 1" (7.9m x 3.38m)

KITCHEN/DINER

16' 3 Max" x 16' 4Max" (4.95m x 4.98m)

**LANDING** 

8' 3" x 6' 11 Max" (2.51m x 2.11m)