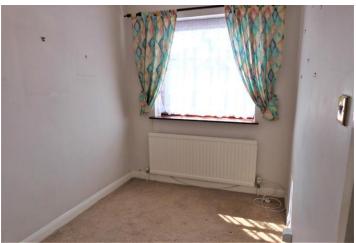

The first floor accommodation has three bedrooms two doubles and a single, bedroom one has fitted wardrobes, bedroom two with a fitted cupboard whilst bedroom three is a good size single.

A modern and fully tiled wet room complete this property.

BEDROOM ONE

13' 7" x 8' 8" (4.14m x 2.64m)

**BEDROOM TWO** 

11' 6" x 9' 3" (3.51m x 2.82m)

BEDROOM THREE

8' 00" x 6' 2" (2.44m x 1.88m)

**WET ROOM** 

6' 00" x 5' 11" (1.83m x 1.8m)