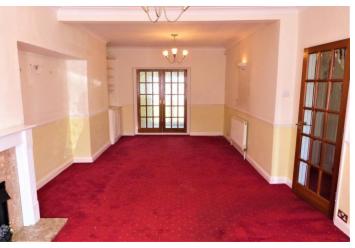

The ground floor accommodation comprises a generous size hallway, with stairs leading to the first floor landing and doors leading to the kitchen/diner and through lounge.

The through lounge has a bay window to the front aspect allowing for plenty of natural light and a feature fireplace being the main focal point, French doors to the rear lead through to the kitchen/ diner, with a range of wood effect wall and base units with some integrated appliances. Double glazed French doors lead to the rear garden.

## **HALLWAY**

14' 00" x 5' 5" (4.27m x 1.65m)

THROUGH LOUBGE

25' 11" x 11' 1" (7.9m x 3.38m)

KITCHEN/DINER

16' 3 Max" x 16' 4Max" (4.95m x 4.98m)

**LANDING** 

8' 3" x 6' 11 Max" (2.51m x 2.11m)