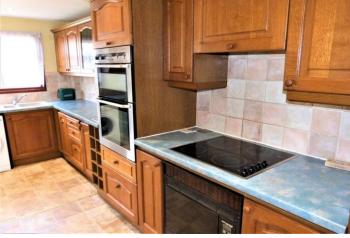

The ground floor accommodation comprises a generous size hallway, with stairs leading to the first floor landing and doors leading to the kitchen/diner and through lounge.

The through lounge has a bay window to the front aspect allowing for plenty of natural light and a feature fireplace being the main focal point, French doors to the rear lead through to the kitchen/ diner, with a range of wood effect wall and base units with some integrated appliances. Double glazed French doors lead to the rear garden.

## **HALLWAY**

14' 00" x 5' 5" (4.27m x 1.65m)

THROUGH LOUBGE

25' 11" x 11' 1" (7.9m x 3.38m)

KITCHEN/DINER

16' 3 Max" x 16' 4Max" (4.95m x 4.98m)

**LANDING** 

8' 3" x 6' 11 Max" (2.51m x 2.11m)