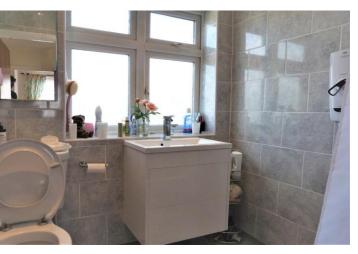

The first floor accommodation has three bedrooms two doubles and a single, bedroom one has fitted wardrobes, bedroom two with a fitted cupboard whilst bedroom three is a good size single.

A modern and fully tiled wet room complete this property.

BEDROOM ONE

13' 7" x 8' 8" (4.14m x 2.64m)

**BEDROOM TWO** 

11' 6" x 9' 3" (3.51m x 2.82m)

BEDROOM THREE

8' 00" x 6' 2" (2.44m x 1.88m)

**WET ROOM** 

6' 00" x 5' 11" (1.83m x 1.8m)