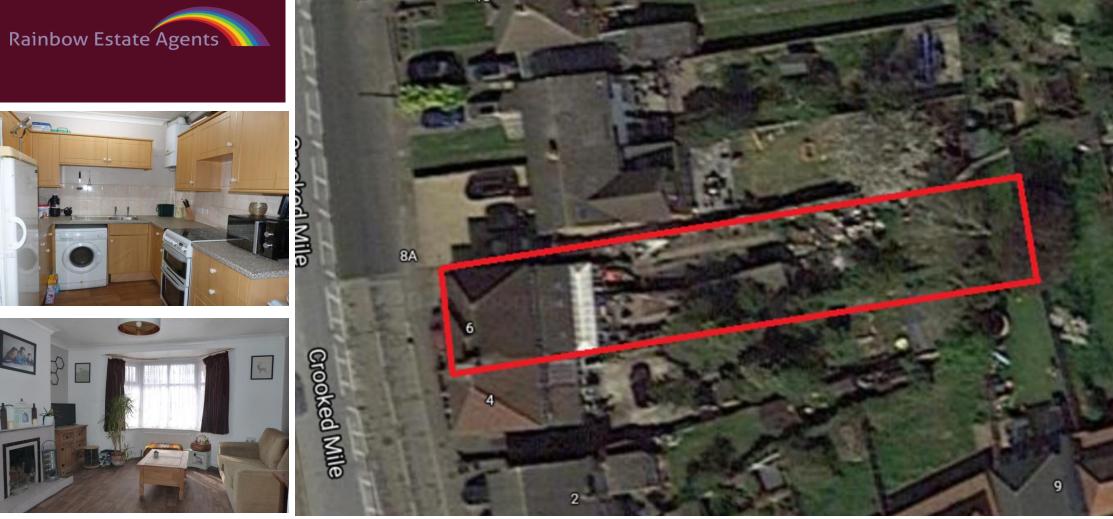

Another main feature of the property is the extensive rear garden which extends to approx. 130' in depth and is predominately lawned.

## MAIN RESIDENCE

ENTRANCE HALL

**GUEST CLOAKROOM/WC** BAY FRONTED LOUNGE 13' 4" x 12' 8" (4.06m x 3.86m) **REAR LOUNGE/DINER** 20' 3" x 12" 8" > 8'45(6.17m x 3.86m) This area narrows at the rear to 8'4 **KITCHEN AREA** 8' 0" x 8' 0" (2.44m x 2.44m) FIRST FLOOR LANDING Door to annexe. Doors to be drooms and bathroom. BEDROOM ONE 11' 2" x 10' 5" (3.4m x 3.18m) **BEDROOM TWO** 11' 7" x 10' 0" (3.53m x 3.05m) **BEDROOM THREE** 8'9" x 8' 4" (2.67m x 2.54m) BATHROOM 8'0" x 7' 9" (2.44m x 2.36m)

 SEPARATE ANNEXE

 KITCHEN

 15' 8" x 7' 8" (4.78m x 2.34m)

 INNER HALL

 10' 0" x 3' 2" (3.05m x 0.97m)

 WET ROOM

 9' 7" x 3' 8" (2.92m x 1.12m)

 REAR RECEPTION/BEDROOM

 16' 4" x 12' 2"> 7'4 (4.98m x 3.71m)

 CONSERVATORY

 10' 3" x 4' 9" (3.12m x 1.45m)

 EXTERIOR

 130' 0" x 30' 0" (39.62m x 9.14m)

 OFF ROAD PARKING

 Parking for two cars

EPC TO FOLLOW