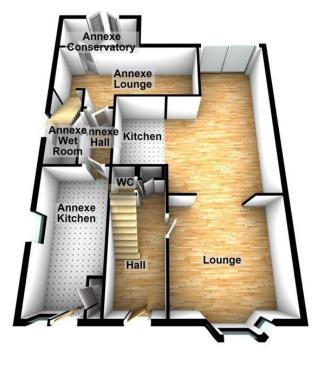

The first floor has three good size bedrooms and a bathroom. On the landing is a access door to the first floor of the adjacent annexe and therefore this could easily become part of the main accommodation if required.

## MAIN RESIDENCE

ENTRANCE HALL

**GUEST CLOAKROOM/WC** BAY FRONTED LOUNGE 13' 4" x 12' 8" (4.06m x 3.86m) **REAR LOUNGE/DINER** 20' 3" x 12" 8" > 8'45(6.17m x 3.86m) This area narrows at the rear to 8'4 **KITCHEN AREA** 8' 0" x 8' 0" (2.44m x 2.44m) FIRST FLOOR LANDING Door to annexe. Doors to be drooms and bathroom. BEDROOM ONE 11' 2" x 10' 5" (3.4m x 3.18m) **BEDROOM TWO** 11' 7" x 10' 0" (3.53m x 3.05m) **BEDROOM THREE** 8'9" x 8' 4" (2.67m x 2.54m) BATHROOM 8'0" x 7' 9" (2.44m x 2.36m)