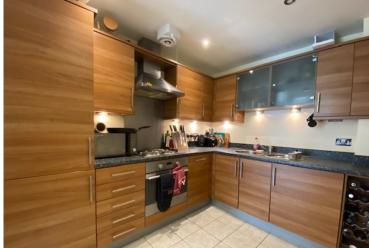

#### **GENERAL SUMMARY**

A well presented one bedroom third floor apartment located within Florence House which is part of the purpose built Eboracum Way development on the edge of Heworth, yet only 10 minutes walking distance of Yorks city centre. The spacious property is offered unfurnished and has a fully fitted kitchen with integrated appliances including fridge/freezer washer/drier and dishwasher. A generous sized living area has the benefit of an external balcony. A large double bedroom and attractive bathroom with shower over the bath. Lift or stairs to the basement garage with an allocated parking space and cycle storage. Viewing recommended.