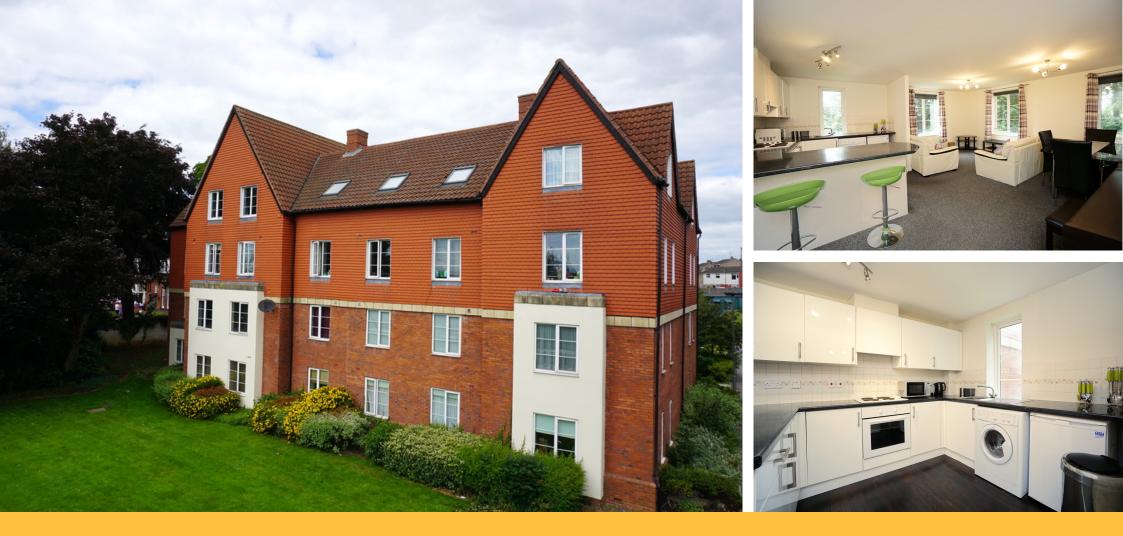

# Flat 9 Shelley House

Monument Close, YO24 4HT

£1,200 pcm

Littlefairs PROPERTY COMPANY

- 14/07/2025
- FURNISHED
- SORRY, NO PETS OR SMOKERS
- TWO DOUBLE
  BEDROOMS

- LARGE LIVING AREA
- ALLOCATED PARKING
- ELECTRIC HEATING
- COUNCIL TAX BAND 'D'

## **GENERAL SUMMARY**

Littlefairs are delighted to offer this well presented FURNISHED apartment The Tenant will be responsible for the costs of Electricity, Water and with two double bedrooms and two bathrooms. The property which is positioned on the corner of the first floor and enjoying the leafy views over the communal gardens briefly comprises of a large living area that incorporates the kitchen and dining area also. The kitchen is fully fitted with a range of wall and base units as well as having a built in oven, hob, extractor hood, fridge and washer dryer. Both bedrooms as mentioned are doubles with fitted wardrobes and sets of drawers in each. The master bedroom has its own ensuite shower including a corner shower cubicle, wash hand basin and WC. Finally to complete the tour there is a large main bathroom which has a shower over the bath, wash hand vanity basin and WC. The property is provided with an allocated parking space and storage for bicycles, if required.