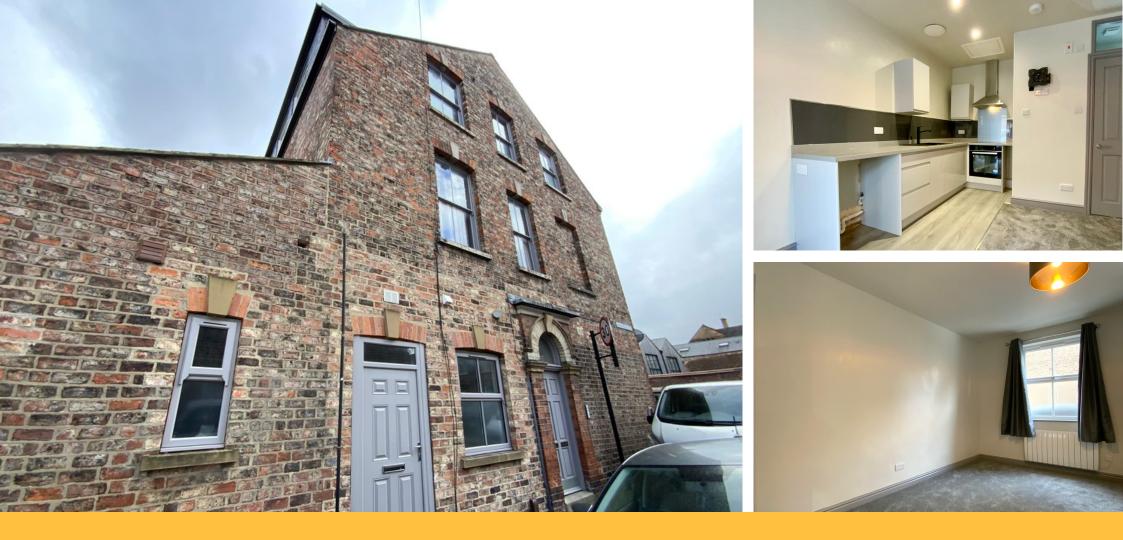

# 41B Granville Terrace

YO10 3DY

Littlefairs property company

£700 pcm

- 23/04/2025
- UNFURNISHED
- SORRY, NO PETS OR SMOKERS
- ELECTRIC HEATING

- MODERN SHOWER ROOM
- ON STREET PARKING
- EPC C
- COUNCIL TAX SEE
  BELOW

#### **GENERAL SUMMARY**

This property has undergone a full refurbishment to create a fabulous and affordable studio property in a popular residential location. With its own fully fitted kitchen with electric oven, hob and extractor hood, fridge freezer and washing machine along with a range of wall and base units. Modern shower room with an electric shower, wash hand basin and WC. Spacious living / bedroom area with electric heating. Viewing is highly recommended.

#### **ROOM MEASUREMENTS**

Kitchen area - 10' 8" x 4' 5" (3.27m x 1.37m) Living / Bedroom area - 8' 5" x 14' 4" (2.59m x 4.39m) Shower room - 3' 4" x 7' 7" (1.03m x 2.32m)