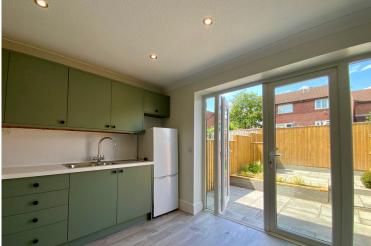

#### **GENERAL SUMMARY**

A well-presented two bedroom semi-detached property off Beckfield Lane in Acomb, to the west of the city centre. The property in brief comprises of two double bedrooms to the first floor along with a house bathroom, including a mains shower over the bath, wash hand basin and WC. There is also a very useful storage cupboard off the bathroom. To the ground floor you'll find a large living room with focal fire surround and fully fitted kitchen, including an electric oven, gas hob and extractor hood over. Please note the washing machine and fridge / freezer are to be removed from the property. The patio doors lead you out into the low maintenance rear yard area where there is patio and storage of the bins etc. Off street parking is available to the front of the property. Viewing highly recommended.

### **ROOM MEASUREMENTS**

Kitchen - 12' 0" x 8' 9" (3.66m x 2.68m)

Living Room - 14' 2" x 11' 8" (4.34m x 3.58m)

Front Bedroom - 8' 1" x 12' 4" (2.47m x 3.76m)

Back Bedroom - 11' 8" x 8' 10" (3.56m x 2.71m)