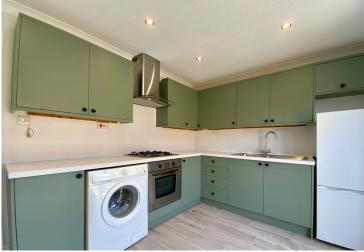

#### **GENERAL SUMMARY**

A well-presented two bedroom semi-detached property off Beckfield Lane in Acomb, to the west of the city centre. The property in brief comprises of two double bedrooms to the first floor along with a house bathroom, including a mains shower over the bath, wash hand basin and WC. There is also a very useful storage cupboard off the bathroom. To the ground floor you'll find a large living room with focal fire surround and fully fitted kitchen, including an electric oven, gas hob and extractor hood over. Please note the washing machine and fridge / freezer are to be removed from the property. The patio doors lead you out into the low maintenance rear yard area where there is patio and storage of the bins etc. Off street parking is available to the front of the property. Viewing highly recommended.

### **ROOM MEASUREMENTS**

Kitchen - 12' 0" x 8' 9" (3.66m x 2.68m)

Living Room - 14' 2" x 11' 8" (4.34m x 3.58m)

Front Bedroom - 8' 1" x 12' 4" (2.47m x 3.76m)

Back Bedroom - 11' 8" x 8' 10" (3.56m x 2.71m)