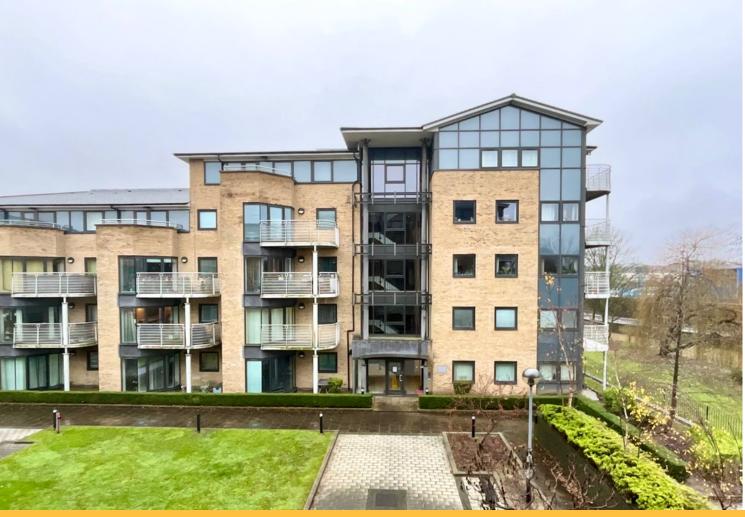

# Flat 12 Venice House

Eboracum Way, YO31 7SR

£1,200PCM

- 30/10/2024
- FURNISHED
- SORRY NO PETS OR SMOKERS
- TWO DOUBLE BEDROOMS

- ALLOCATED PARKING
- BALCONY
- EPC 'C'
- COUNCIL TAX BAND 'D'

## **GENERAL DESCRIPTION**

This well presented two bedroom first floor apartment is located just a stones throw from York City Centre in the Eboracum Way development. Offered furnished, this property must be viewed to appreciate the accommodation on offer. Finished to a high standard the property briefly comprises of a large entrance hall with intercom phone system. Off the hallway is a useful airing cupboard also housing the hot water cylinder for the apartment. The bathroom is fully tiled with a wall mounted wash hand basin, heated towel rail, and bath tub with shower over. There are tow generous double bedrooms to accessible from the hallway. The kitchen is Open Plan with the living area and includes an integrated fridge and freezer, washer dryer, standard size dishwasher, electric oven, electric hob and extractor hood. There are also ample cupboards for storage. The living area runs through to a patio door with its own private balcony area. The property boasts the added benefit of underground garage parking with secure gated entrance and lift access lift access to your apartment floor. Express your interest today!