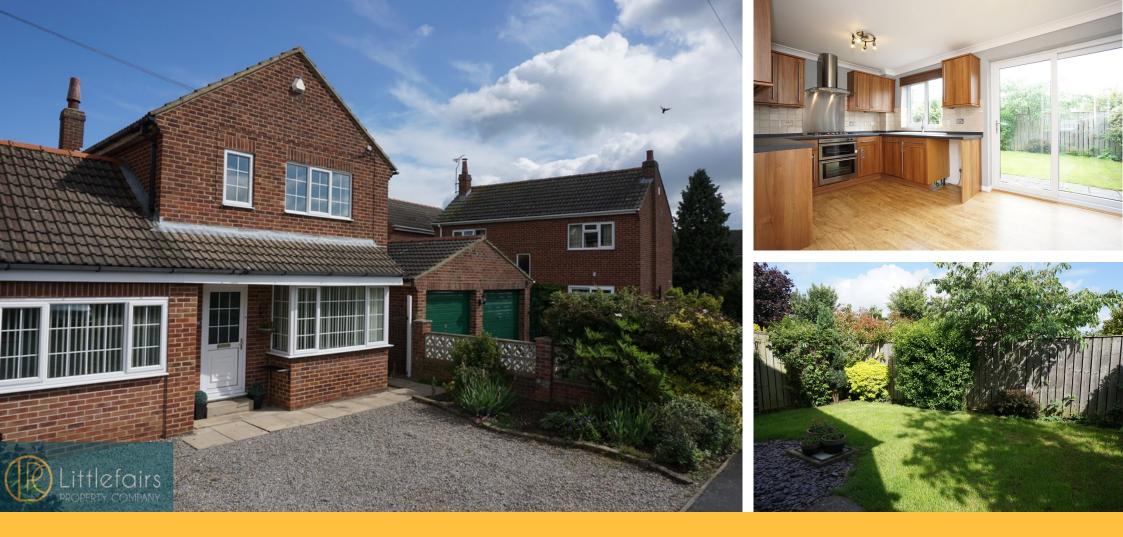

### **GENERAL SUMMARY**

LITTLEFAIRS are delighted to offer to the rental market this link detached property in the most sought after village of Tockwith which is situated approximately 8 miles to the west of York, 5 miles from Wetherby and within easy reach of the A1(M) motorway. The property if offered unfurnished and briefly comprises of a sitting room off the inner entrance **ADDITIONAL INFORMATION** hallway with focal gas fire, spacious kitchen/diner of which is fully fitted including an integral dishwasher, electric oven, five ring burner and extractor hood. There is also a downstairs bedroom / second reception room with a modern finished shower room adjoined. The first floor offers two double bedrooms and a single bedroom ideal for young family members or used as a home office/study. Finally to complete the accommodation there is a modern four piece house bathroom including a bath, walk in shower cubicle, wash hand basin and low flush wc. Externally the property is offered with off street parking for two vehicles and rear garden with large secure storage shed. Call TODAY to book your viewing appointment!