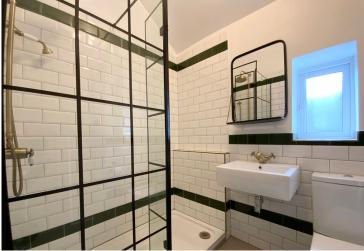

#### **GENERAL SUMMARY**

We are delighted to present this wonderful, fully furnished, two bedroom apartment off St Mary's Avenue in Harrogate. The property which is situated over the upper floors of this beautiful period building briefly comprises of two bedrooms, the larger offering useful built in storage and a spacious living room which is fully equipped as can be seen in the marketing photographs, including a sofa bed. The kitchen has been modernised in recent years and comes complete with an electric oven, gas hob, extractor hood over, dishwasher, and washing machine. There is also a contemporary SMEG freestanding fridge freezer. Finally, the shower room has been tastefully completed to allow for a walk in shower cubicle, wash hand basin and WC. Permit parking is available on the street. We strongly recommend a viewing at this property to appreciate the quality on offer.