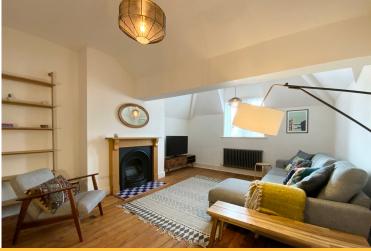

#### **GENERAL SUMMARY**

We are delighted to present this wonderful, fully furnished, two bedroom apartment off St Mary's Avenue in Harrogate. The property which is situated over the upper floors of this beautiful period building briefly comprises of two bedrooms, the larger offering useful built in storage and a spacious living room which is fully equipped as can be seen in the marketing photographs, including a sofa bed. The kitchen has been modernised in recent years and comes complete with an electric oven, gas hob, extractor hood over, dishwasher, and washing machine. There is also a contemporary SMEG freestanding fridge freezer. Finally, the shower room has been tastefully completed to allow for a walk in shower cubicle, wash hand basin and WC. Permit parking is available on the street. We strongly recommend a viewing at this property to appreciate the quality on offer.

## **ROOM MEASUREMENTS**

Bedroom One - 14' 6" x 11' 7" (4.44m x 3.54m) Bedroom Two - 10' 1" x 5' 6" (3.08m x 1.68m) Living Room - 17' 6" x 13' 4" (5.35m x 4.08m)