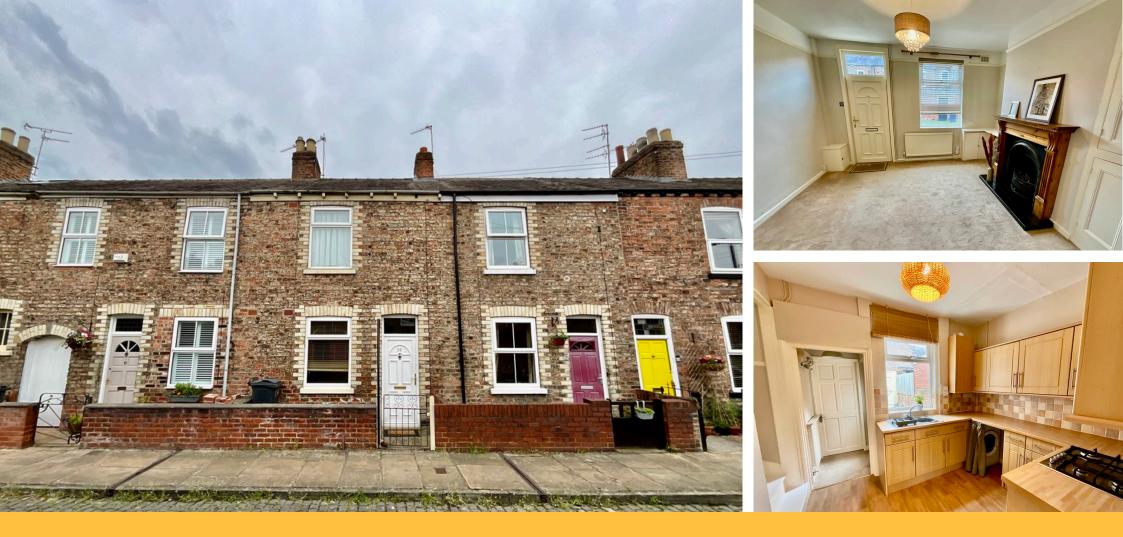

#### **GENERAL DESCRIPTION**

Littlefairs are pleased to present to the market this well-presented two bedroom terrace house located just a stones throw from York Centre. The property is offered unfurnished with white goods, and briefly comprises; Entrance into the spacious living room with traditional gas fireplace, feeding through to the kitchen housing a range of wall and base units, fridge freezer, washing machine, oven and gas hob. To the back of the house is the three-piece bathroom, with shower over the bath. Upstairs are two double bedrooms with traditional hard flooring.

Outside are easy maintained front and rear yards, with on street parking. A S EPC 'D'. Council Tax band 'B'.