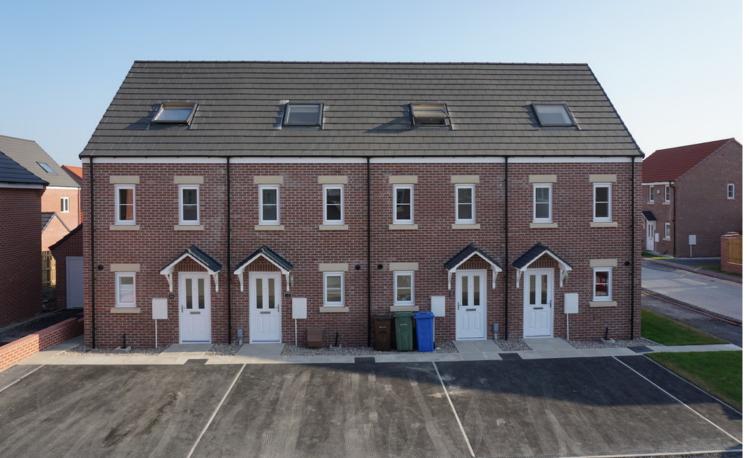

# 12 Grainger Drive

The Mile , YO42 2ST

£900 pcm

- 23/05/2024
- UNFURNISHED WITH WHITE GOODS
- SORRY, NO PETS OR SMOKERS
- MODERN DEVELOPMENT

- GAS CENTRAL HEATING
- TWO DOUBLE BEDROOMS
- CHILD'S / STUDY ROOM
- EPC 'B'

### **GENERAL SUMMARY**

This modern 2/3 bed townhouse property in Pocklington is available to rent unfurnished. The property is well proportioned to create excellent living accommodation with the benefits of off street parking for two vehicles and an enclosed garden to the rear. In brief the property comprises; an open plan living/kitchen with patio doors leading out into the garden. The kitchen complete with a range of wall and base units including a breakfast bar with an electric fan assisted oven, gas hob and extractor hood. The landlord also provides a fridge freezer and washer dryer (not showing in the photographs). Off the kitchen is a downstairs cloakroom including a low flush WC and wash hand basin. To the first floor there are two bedrooms, the smallest ideal for a small child or study and a well equipped bathroom including a shower over the bath wash and basin and low flush WC. Up to the third floor you are presented with a very spacious master bedroom and useful storage cupboard off the landing. If you are currently looking for a modern property of this size in the Pocklington area then we would strongly recommend you arranging a viewing. Council Tax Band 'C'. EPC Grade 'B'.