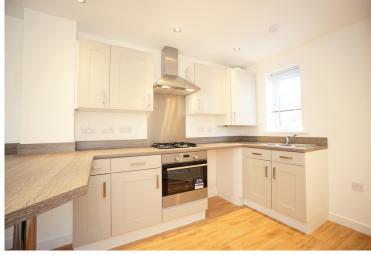

### **GENERAL SUMMARY**

This modern 2/3 bed townhouse property in Pocklington is available to rent unfurnished. The property is well proportioned to create excellent living accommodation with the benefits of off street parking for two vehicles and an enclosed garden to the rear. In brief the property comprises; an open plan living/kitchen with patio doors leading out into the garden. The kitchen complete with a range of wall and base units including a breakfast bar with an electric fan assisted oven, gas hob and extractor hood. The landlord also provides a fridge freezer and washer dryer (not showing in the photographs). Off the kitchen is a downstairs cloakroom including a low flush WC and wash hand basin. To the first floor there are two bedrooms, the smallest ideal for a small child or study and a well equipped bathroom including a shower over the bath wash and basin and low flush WC. Up to the third floor you are presented with a very spacious master bedroom and useful storage cupboard off the landing. If you are currently looking for a modern property of this size in the Pocklington area then we would strongly recommend you arranging a viewing. Council Tax Band 'C'. EPC Grade 'B'.