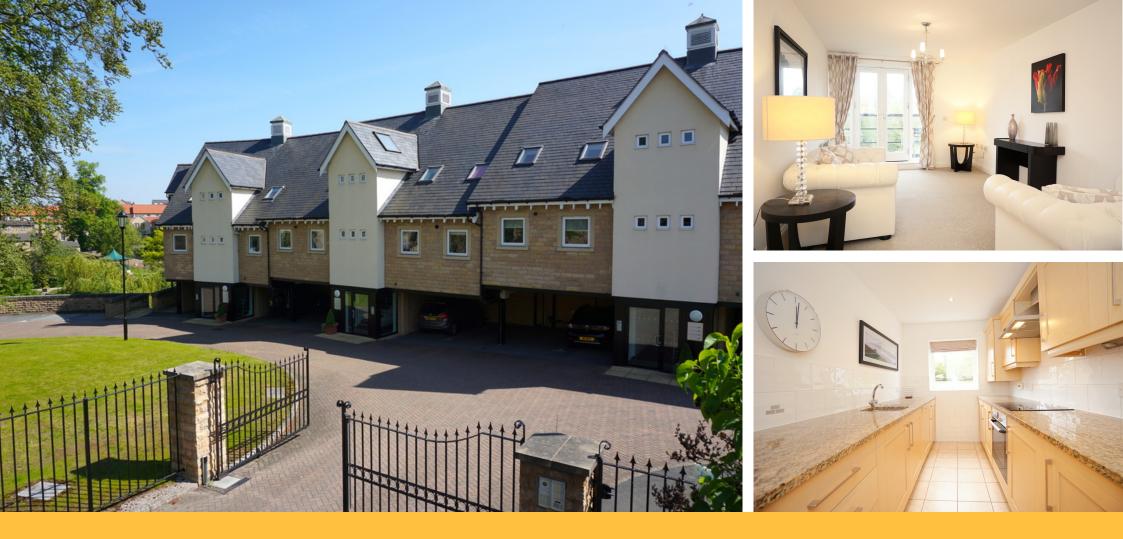

# Flat 6 Bridge End

Boston Road, LS22 5HA

£1,200 pcm

- 07/10/2024
- UNFURNISHED
- SORRY, NO PETS OR SMOKERS
- GATED ENTRANCE

- BALCONY WITH RIVER VIEWS
- EXCELLENT FINISH
- EASY ACCESS TO A1M
- COUNCIL TAX BAND 'E'

# **GENERAL SUMMARY**

Littlefairs are delighted to offer this exceptional two bedroom apartment within this small, secure and exclusive development which is located by the riverside in the pleasant market town of Wetherby. The property is close to all amenities and extremely convenient to the M1 motorway and the links beyond. This two-bedroom first floor apartment has the benefit of a secure allocated parking space and is offered unfurnished. The property briefly comprises of a fully fitted kitchen with all integrated appliances and marble work surfaces. Master bedroom with en suite shower room. Second bedroom, family bathroom, lounge/dining area which has patio doors leading out onto a balcony with river views. Express your interest by calling the office TODAY!

# **ROOM MEASUREMENTS**

Kitchen - 14' 3" x 6' 9" (4.35m x 2.07m) Living Room - 10' 0" x 25' 0" (3.07m x 7.64m) Bedroom One - 16' 4" x 9' 3" (5,82m x 2.83m) Bedroom Two - 9' 10" x 8' 9" (3.02m x 2.67m)