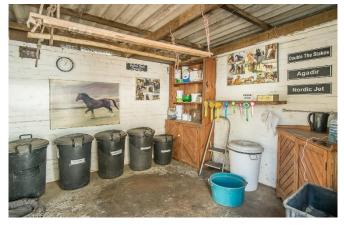

## Welcome to: 1 Dassenheuwel Lane, Meadowsteads, Noordhoek

R17 950 000

2

Land Size Floor Size Rates Flatlet

8 564m<sup>2</sup>
359m<sup>2</sup> (excl stables)
R5,135pm
Yes

Located off the beaten track in Noordhoek's equestrian heartland, this desirable 8 564m2 homestead offers 6 stables and 6 grass paddocks, all close to the competition grounds and bridle path leading to the local iconic surfing beach. Magnificent, 60-year-old Silky Oaks and Yellowwood trees, with their pair of resident Spotted Eagle Owls, give wonderful shade to the expansive lawn, with breathtaking north-facing views of the mountains, all adding to this properties' natural beauty.