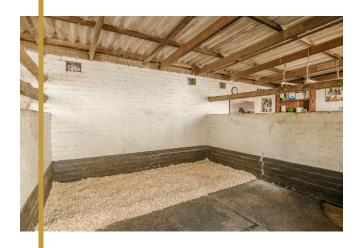

## Welcome to: 1 Dassenheuwel Lane, Meadowsteads, Noordhoek

R17 950 000

2

Land Size Floor Size Rates Flatlet

8 564m<sup>2</sup>
359m<sup>2</sup> (excl stables)
R5,135pm
Yes

Located off the beaten track in Noordhoek's equestrian heartland, this desirable 8 564m2 homestead offers 6 stables and 6 grass paddocks, all close to the competition grounds and bridle path leading to the local iconic surfing beach. Magnificent, 60-year-old Silky Oaks and Yellowwood trees, with their pair of resident Spotted Eagle Owls, give wonderful shade to the expansive lawn, with breathtaking north-facing views of the mountains, all adding to this properties' natural beauty.