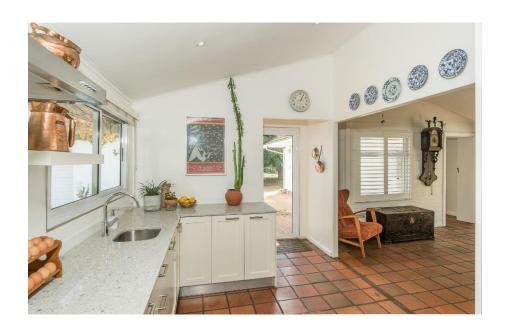

This charming, cosy, rustic dual dwelling home, has a traditional farmhouse kitchen with SMEG free-standing gas hob/electric oven, and lots of cupboard space. The 3 bedrooms, with study/4th bedroom, American security shutters, open-plan living areas, covered patio and pool, complete the picture of a perfect family lifestyle.