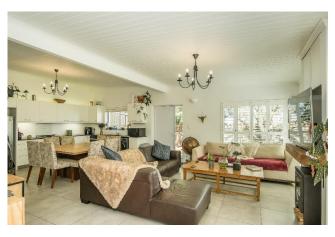

This charming, cosy, rustic dual dwelling home, has a traditional farmhouse kitchen with SMEG free-standing gas hob/electric oven, and lots of cupboard space. The 3 bedrooms, with study/4th bedroom, American security shutters, open-plan living areas, covered patio and pool, complete the picture of a perfect family lifestyle.