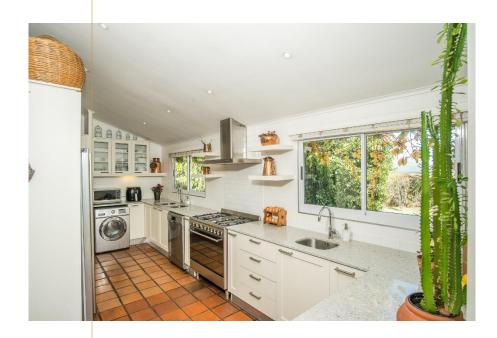

This charming, cosy, rustic dual dwelling home, has a traditional farmhouse kitchen with SMEG free-standing gas hob/electric oven, and lots of cupboard space. The 3 bedrooms, with study/4th bedroom, American security shutters, open-plan living areas, covered patio and pool, complete the picture of a perfect family lifestyle.