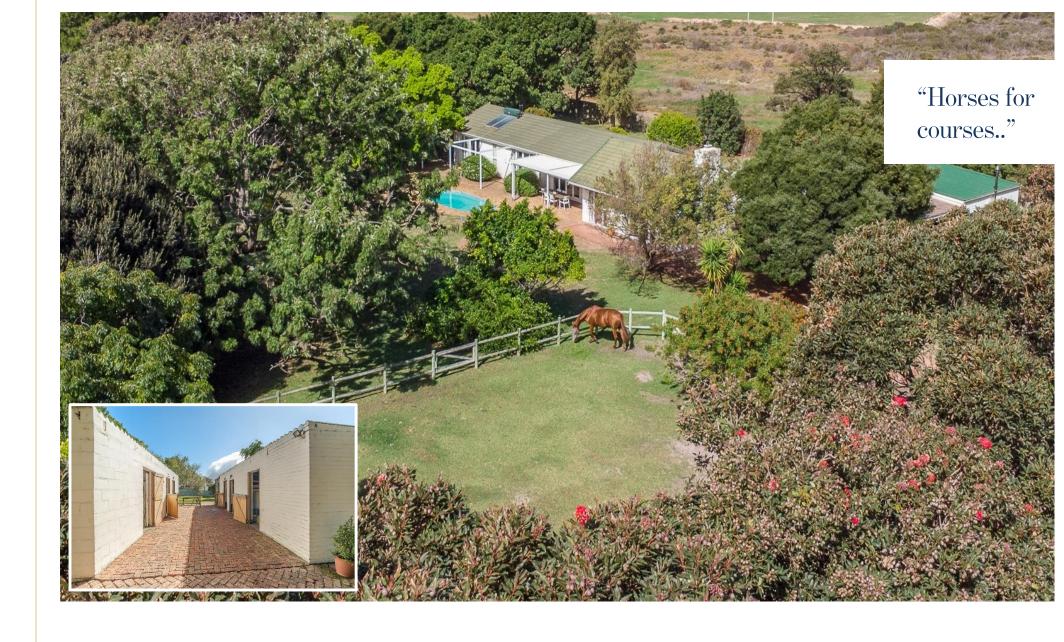

## Welcome to: 1 Dassenheuwel Lane, Meadowsteads, Noordhoek

R17 950 000

2

Land Size Floor Size Rates Flatlet

8 564m<sup>2</sup>
359m<sup>2</sup> (excl stables)
R5,135pm
Yes

Located off the beaten track in Noordhoek's equestrian heartland, this desirable 8 564m2 homestead offers 6 stables and 6 grass paddocks, all close to the competition grounds and bridle path leading to the local iconic surfing beach. Magnificent, 60-year-old Silky Oaks and Yellowwood trees, with their pair of resident Spotted Eagle Owls, give wonderful shade to the expansive lawn, with breathtaking north-facing views of the mountains, all adding to this properties' natural beauty.

## Nothing compares to what's next.

Lilian Bron

076 959 2733

Helen Smith

084 503 5464

www.sothebysrealty.co.za

Offering 6 stables and 6 grass paddocks, all close to the competition grounds and bridle path leading to the local iconic surfing beach.