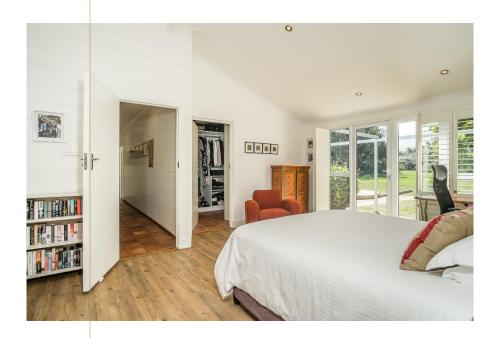

This charming, cosy, rustic dual dwelling home, has a traditional farmhouse kitchen with SMEG free-standing gas hob/electric oven, and lots of cupboard space. The 3 bedrooms, with study/4th bedroom, American security shutters, open-plan living areas, covered patio and pool, complete the picture of a perfect family lifestyle.