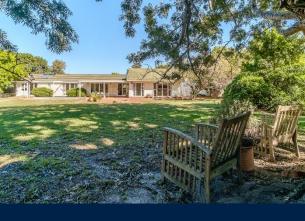

## Welcome to: 1 Dassenheuwel Lane, Meadowsteads, Noordhoek

R17 950 000

2

Land Size Floor Size Rates Flatlet

8 564m<sup>2</sup>
359m<sup>2</sup> (excl stables)
R5,135pm
Yes

Located off the beaten track in Noordhoek's equestrian heartland, this desirable 8 564m2 homestead offers 6 stables and 6 grass paddocks, all close to the competition grounds and bridle path leading to the local iconic surfing beach. Magnificent, 60-year-old Silky Oaks and Yellowwood trees, with their pair of resident Spotted Eagle Owls, give wonderful shade to the expansive lawn, with breathtaking north-facing views of the mountains, all adding to this properties' natural beauty.

This charming, cosy, rustic dual dwelling home, has a traditional farmhouse kitchen with SMEG free-standing gas hob/electric oven, and lots of cupboard space. The 3 bedrooms, with study/4th bedroom, American security shutters, open-plan living areas, covered patio and pool, complete the picture of a perfect family lifestyle.