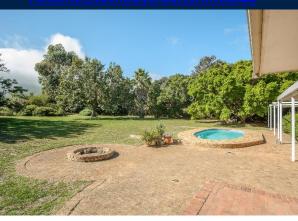

This charming, cosy, rustic dual dwelling home, has a traditional farmhouse kitchen with SMEG free-standing gas hob/electric oven, and lots of cupboard space. The 3 bedrooms, with study/4th bedroom, American security shutters, open-plan living areas, covered patio and pool, complete the picture of a perfect family lifestyle.