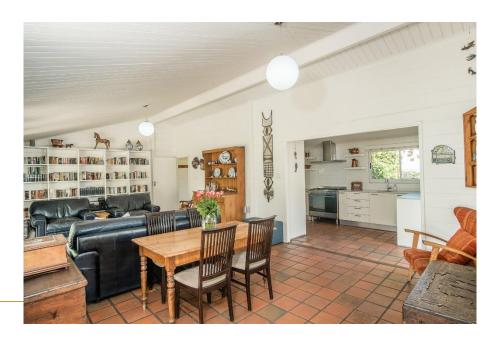

This charming, cosy, rustic dual dwelling home, has a traditional farmhouse kitchen with SMEG free-standing gas hob/electric oven, and lots of cupboard space. The 3 bedrooms, with study/4th bedroom, American security shutters, open-plan living areas, covered patio and pool, complete the picture of a perfect family lifestyle.