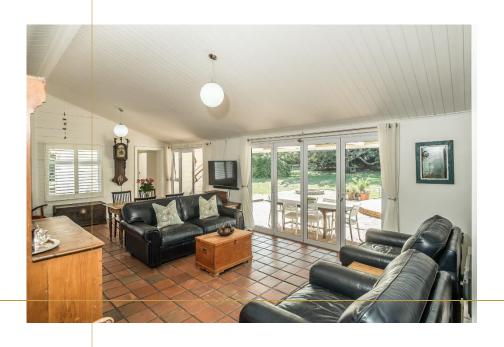

This charming, cosy, rustic dual dwelling home, has a traditional farmhouse kitchen with SMEG free-standing gas hob/electric oven, and lots of cupboard space. The 3 bedrooms, with study/4th bedroom, American security shutters, open-plan living areas, covered patio and pool, complete the picture of a perfect family lifestyle.