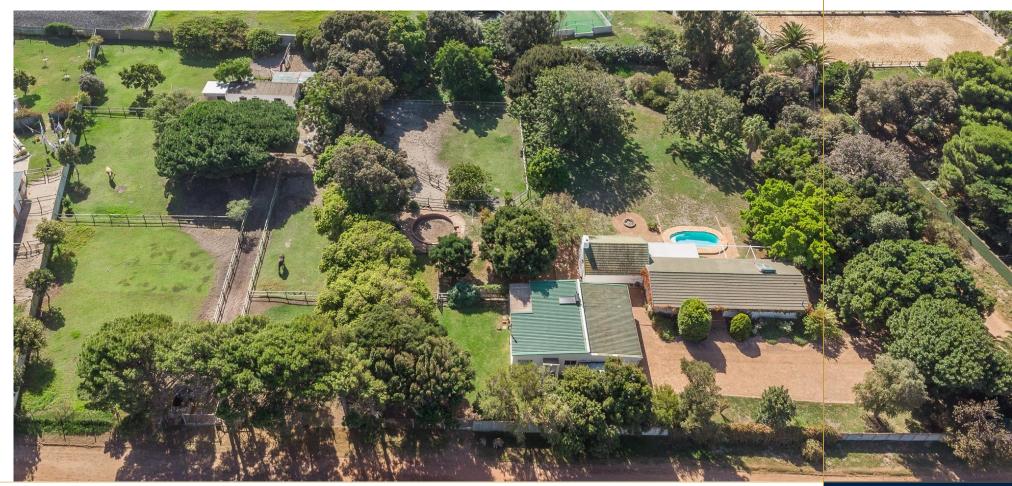

## Welcome to: 1 Dassenheuwel Lane, Meadowsteads, Noordhoek

R17 950 000

2

Land Size Floor Size Rates Flatlet

8 564m<sup>2</sup>
359m<sup>2</sup> (excl stables)
R5,135pm
Yes

Located off the beaten track in Noordhoek's equestrian heartland, this desirable 8 564m2 homestead offers 6 stables and 6 grass paddocks, all close to the competition grounds and bridle path leading to the local iconic surfing beach. Magnificent, 60-year-old Silky Oaks and Yellowwood trees, with their pair of resident Spotted Eagle Owls, give wonderful shade to the expansive lawn, with breathtaking north-facing views of the mountains, all adding to this properties' natural beauty.