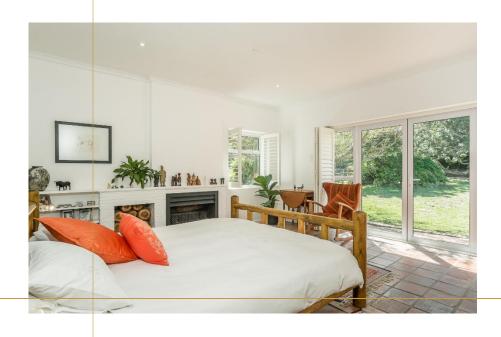

This charming, cosy, rustic dual dwelling home, has a traditional farmhouse kitchen with SMEG free-standing gas hob/electric oven, and lots of cupboard space. The 3 bedrooms, with study/4th bedroom, American security shutters, open-plan living areas, covered patio and pool, complete the picture of a perfect family lifestyle.