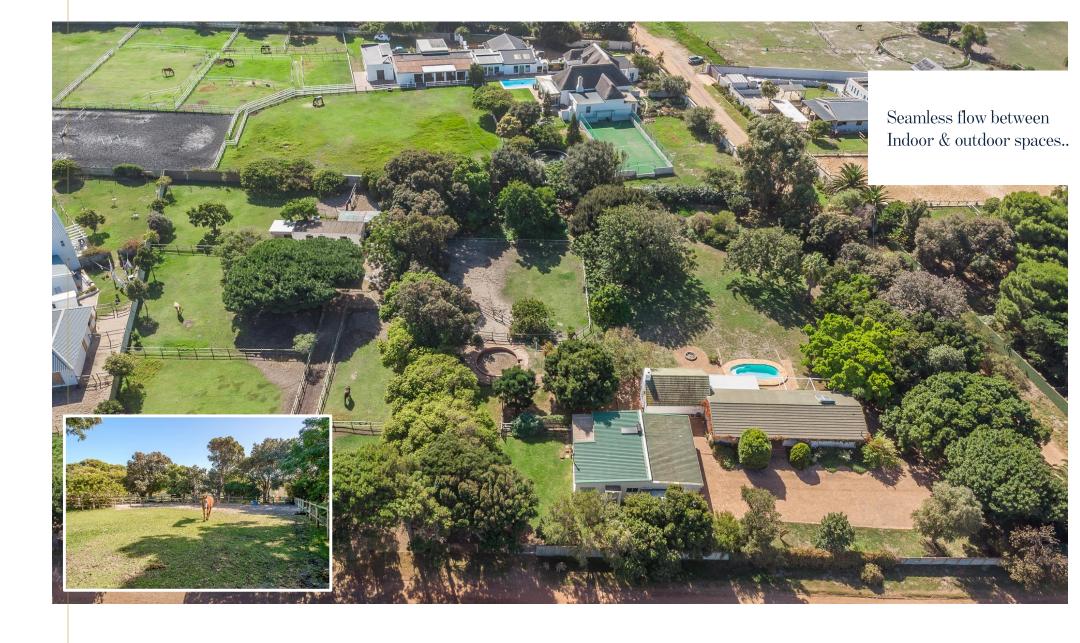

## Welcome to: 1 Dassenheuwel Lane, Meadowsteads, Noordhoek

R17 950 000

2

Land Size Floor Size Rates Flatlet

8 564m<sup>2</sup>
359m<sup>2</sup> (excl stables)
R5,135pm
Yes

Located off the beaten track in Noordhoek's equestrian heartland, this desirable 8 564m2 homestead offers 6 stables and 6 grass paddocks, all close to the competition grounds and bridle path leading to the local iconic surfing beach. Magnificent, 60-year-old Silky Oaks and Yellowwood trees, with their pair of resident Spotted Eagle Owls, give wonderful shade to the expansive lawn, with breathtaking north-facing views of the mountains, all adding to this properties' natural beauty.

## Nothing compares to what's next.

Lilian Bron

076 959 2733

Helen Smith

084 503 5464

www.sothebysrealty.co.za

Offering 6 stables and 6 grass paddocks, all close to the competition grounds and bridle path leading to the local iconic surfing beach.