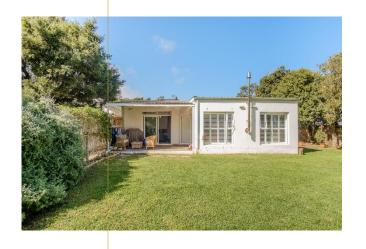

This charming, cosy, rustic dual dwelling home, has a traditional farmhouse kitchen with SMEG free-standing gas hob/electric oven, and lots of cupboard space. The 3 bedrooms, with study/4th bedroom, American security shutters, open-plan living areas, covered patio and pool, complete the picture of a perfect family lifestyle.