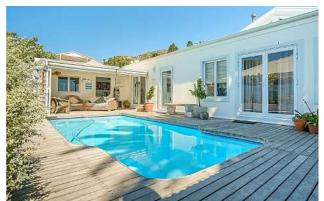

## SENSATIONAL COASTAL LIVING

A rare gem set on 991sqm of prime real estate on the "Kom" overlooking the Atlantic ocean, soaked in history and lovingly restored to offer a magnificent seaside home. Let your soul unwind as you soak up the epitome of Kommetjie living. Encompassing incredible views the property offers a fabulous main home, Airbnb cottage and an additional outside studio/suite cladded in blue and white as well as a storeroom, laundry and double garage with workshop space, swimming pool and braai area. Additional features include a tranquil koi pond, solar heating for the swimming pool, and geyers, an inverter, 2 rainwater tanks and automated entrance gates to the residence.

Light and bright with gorgeous finishes the property offers a variety of pretty spaces to relax and enjoy the home. The spacious dining room and living area with fireplace and stacking doors leading out onto the covered deck is perfect for sundowners and alfresco dinners. A beautifully equipped kitchen and scullery make the cooking experience a dream. A seamless flow between the indoor and outdoors spaces make the home perfect for family living and special occasions. Enjoy poolside gatherings with friends and family. The main bedroom offers a juliet balcony and sensational sea views. A further 2 bedrooms both offer direct outdoor access.