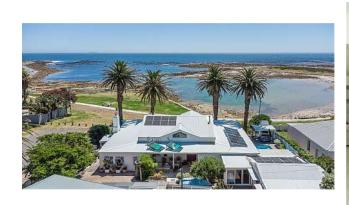

## SENSATIONAL COASTAL LIVING

A rare gem set on 991sqm of prime real estate on the "Kom" overlooking the Atlantic ocean, soaked in history and lovingly restored to offer a magnificent seaside home. Let your soul unwind as you soak up the epitome of Kommetjie living. Encompassing incredible views the property offers a fabulous main home, Airbnb cottage and an additional outside studio/suite cladded in blue and white as well as a storeroom, laundry and double garage with workshop space, swimming pool and braai area. Additional features include a tranquil koi pond, solar heating for the swimming pool, and geyers, an inverter, 2 rainwater tanks and automated entrance gates to the residence.