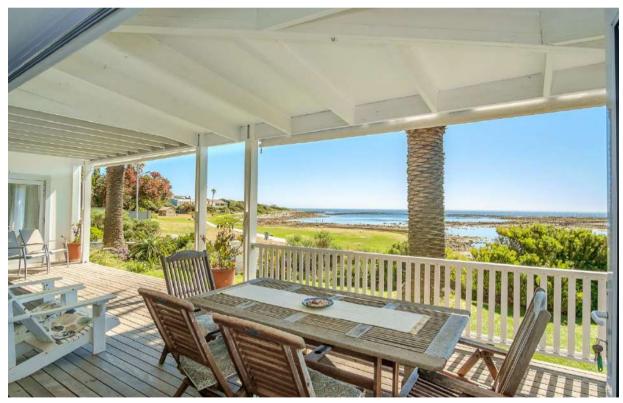

## SENSATIONAL COASTAL LIVING

A rare gem set on 991sqm of prime real estate on the "Kom" overlooking the Atlantic ocean, soaked in history and lovingly restored to offer a magnificent seaside home. Let your soul unwind as you soak up the epitome of Kommetjie living. Encompassing incredible views the property offers a fabulous main home, Airbnb cottage and an additional outside studio/suite cladded in blue and white as well as a storeroom, laundry and double garage with workshop space, swimming pool and braai area. Additional features include a tranquil koi pond, solar heating for the swimming pool, and geyers, an inverter, 2 rainwater tanks and automated entrance gates to the residence.

Light and bright with gorgeous finishes the property offers a variety of pretty spaces to relax and enjoy the home. The spacious dining room and living area with fireplace and stacking doors leading out onto the covered deck is perfect for sundowners and alfresco dinners. A beautifully equipped kitchen and scullery make the cooking experience a dream. A seamless flow between the indoor and outdoors spaces make the home perfect for family living and special occasions. Enjoy poolside gatherings with friends and family. The main bedroom offers a juliet balcony and sensational sea views. A further 2 bedrooms both offer direct outdoor access.