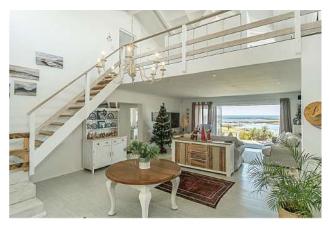

Light and bright with gorgeous finishes the property offers a variety of pretty spaces to relax and enjoy the home. The spacious dining room and living area with fireplace and stacking doors leading out onto the covered deck is perfect for sundowners and alfresco dinners. A beautifully equipped kitchen and scullery make the cooking experience a dream. A seamless flow between the indoor and outdoors spaces make the home perfect for family living and special occasions. Enjoy poolside gatherings with friends and family. The main bedroom offers a juliet balcony and sensational sea views. A further 2 bedrooms both offer direct outdoor access.