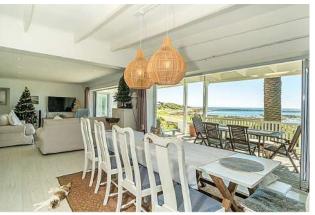

Light and bright with gorgeous finishes the property offers a variety of pretty spaces to relax and enjoy the home. The spacious dining room and living area with fireplace and stacking doors leading out onto the covered deck is perfect for sundowners and alfresco dinners. A beautifully equipped kitchen and scullery make the cooking experience a dream. A seamless flow between the indoor and outdoors spaces make the home perfect for family living and special occasions. Enjoy poolside gatherings with friends and family. The main bedroom offers a juliet balcony and sensational sea views. A further 2 bedrooms both offer direct outdoor access.