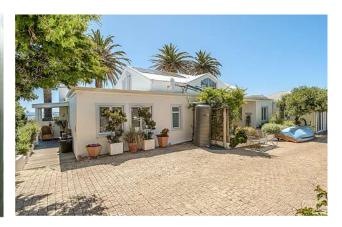

## SENSATIONAL COASTAL LIVING

A rare gem set on 991sqm of prime real estate on the "Kom" overlooking the Atlantic ocean, soaked in history and lovingly restored to offer a magnificent seaside home. Let your soul unwind as you soak up the epitome of Kommetjie living. Encompassing incredible views the property offers a fabulous main home, Airbnb cottage and an additional outside studio/suite cladded in blue and white as well as a storeroom, laundry and double garage with workshop space, swimming pool and braai area. Additional features include a tranquil koi pond, solar heating for the swimming pool, and geyers, an inverter, 2 rainwater tanks and automated entrance gates to the residence.