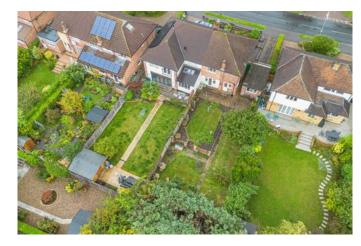

## Family Home in Marshalswick Ideal for Modernising

This three-bedroom semi-detached house is located in the ever-popular area of Marshalswick and is ideal for someone wishing to imprint their personality and style on a place, whilst making it a home for many years to come. Other houses in the area have undergone significant extension and improvement works so this is also an excellent opportunity to add value and expand the house to the rear, the side and above the garage, subject to planning permission.

On the ground floor, this property benefits from a lounge facing the front of the house, separate dining room which overlooks the rear garden and fitted kitchen. Upstairs there is a large landing, two well-proportioned bedrooms, a further third bedroom and family bathroom with separate W/C. Externally there is off-road parking for two cars.