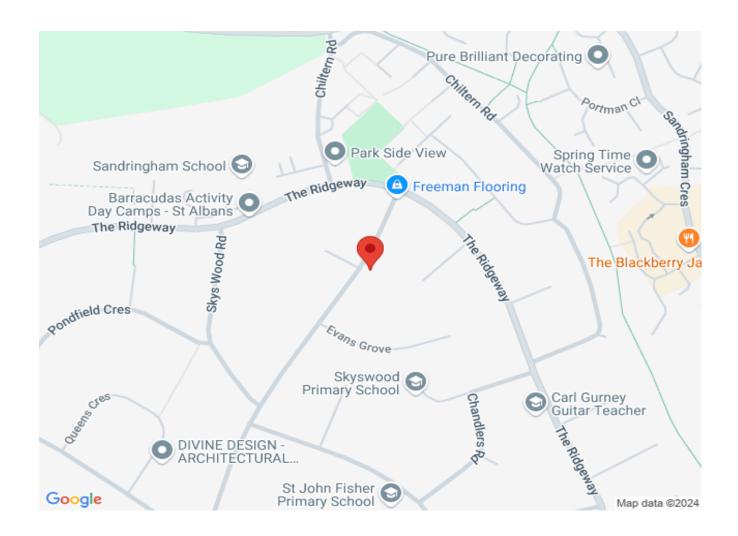

Sherwood Avenue is conveniently located within walking distance of the popular Quadrant shopping parade with its array of local retailers/coffee shops and close to excellent schools including Sandringham School, which is rated as 'Outstanding' by Ofsted. St Albans city centre, with its wider variety of shopping facilities and restaurants, is only a short drive away. St Albans mainline station with trains to London St Pancras in 20 minutes is also only a short drive away and there is a regular bus service close by.