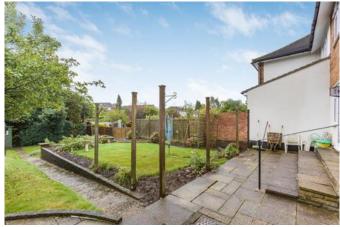

## **Key Features**

- Potential to Extend and Improve
- Located in Popular Marshalswick
- **Close to Outstanding Schools**
- **Three Bedrooms**
- Beautiful Rear Garden
- No Upper Chain
- Close to The Quadrant Shopping Area

On the ground floor, this property benefits from a lounge facing the front of the house, separate dining room which overlooks the rear garden and fitted kitchen. Upstairs there is a large landing, two well-proportioned bedrooms, a further third bedroom and family bathroom with separate W/C. Externally there is off-road parking for two cars.