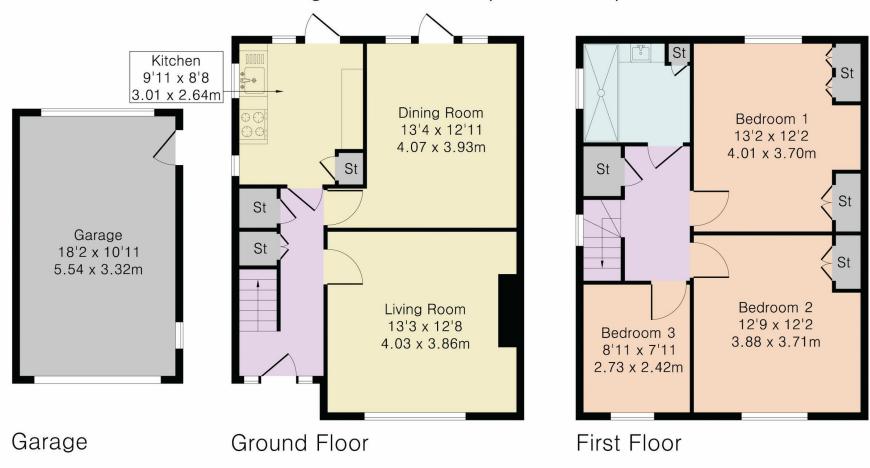

On the ground floor, this property benefits from a lounge facing the front of the house, separate dining room which overlooks the rear garden and fitted kitchen. Upstairs there is a large landing, two well-proportioned bedrooms, a further third bedroom and family bathroom with separate W/C. Externally there is off-road parking for two cars.

## Approximate Gross Internal Area 1184 sq ft - 110 sq m

Ground Floor Area 485 sq ft - 45 sq m First Floor Area 501 sq ft - 47 sq m Garage Area 198 sq ft - 18 sq m

Disclosure: These details are intended to give a fair description only and their accuracy cannot be guaranteed nor are any floor plans (if included) exactly to scale. These details do not constitute part of any offer or contract and are not to be relied upon as statements of representation or fact. Intended purchasers are advised to recheck all measurements before committing to any expense and to verify the legal title of the property from their legal representative. Any contents shown in the images contained within these particulars will not be included in the sale unless otherwise stated or following individual negotiations with the vendor. Northwood have not tested any apparatus, equipment, fixtures, or services so cannot confirm that they are in working order and the property is sold on this basis.