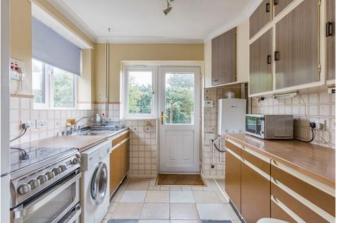

On the ground floor, this property benefits from a lounge facing the front of the house, separate dining room which overlooks the rear garden and fitted kitchen. Upstairs there is a large landing, two well-proportioned bedrooms, a further third bedroom and family bathroom with separate W/C. Externally there is off-road parking for two cars.